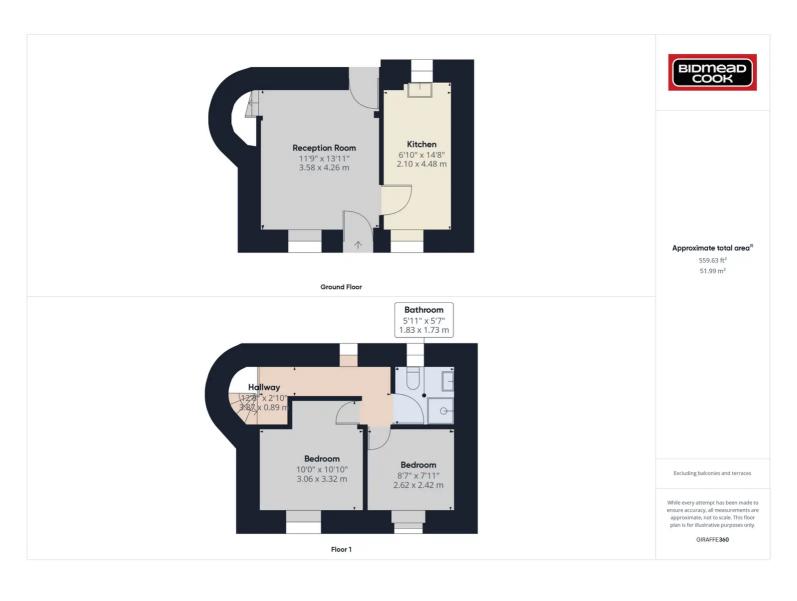

26 Whitcombe Street, Aberdare, Rhondda Cynon Taff, CF44 7AU Tel: 01685 886086 Email: aberdare@bidmeadcook.co.uk www.bidmeadcook.co.uk A terraced, stone-built traditional cottage in need of some modernisation, being located in the village of Trecynon. The accommodation comprises a reception room, kitchen, a traditional stone spiral staircase with feature stone wall leads up to two bedrooms and bathroom. To the outside is a driveway providing off road parking, lawned garden at the front and to the rear is a yard having a power point and arbour. From the front of the property are superb far-reaching views. Aberdare is approximately 1 mile away having amenities to include shops, primary and secondary schools, and bus and train stations.