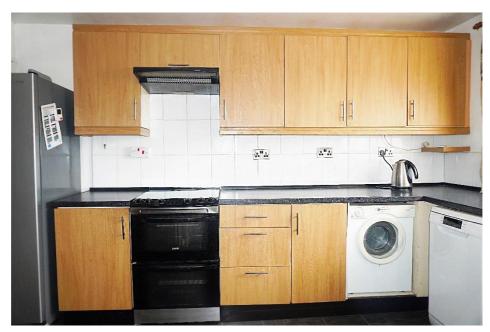

E.K. Business Park 14 Stroud Road East Kilbride G75 0YA

The kitchen overlooks the rear garden and has beech effect cabinets and space for all freestanding appliances.

E.K. Business Park 14 Stroud Road East Kilbride G75 0YA

#### **Features**

Multiple car driveway

Dining kitchen to include appliances.

**Downstairs Cloaks/WC** 

Dining Area/Office

Gas central heating (new boiler)

New UPVC double-glazing

Regular bus services