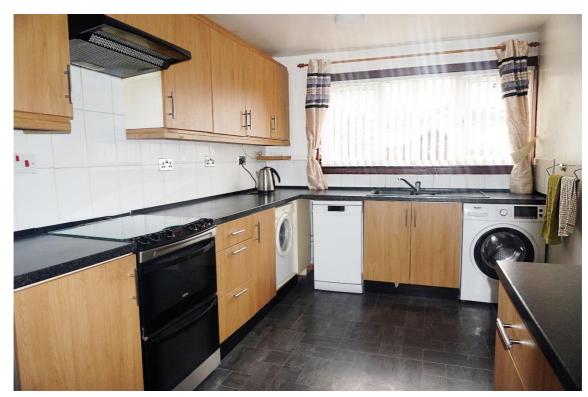

E.K. Business Park 14 Stroud Road East Kilbride G75 0YA

The kitchen overlooks the rear garden and has beech effect cabinets and space for all freestanding appliances.

E.K. Business Park 14 Stroud Road East Kilbride G75 0YA

#### **Features**

Multiple car driveway

Dining kitchen to include appliances.

**Downstairs Cloaks/WC** 

Dining Area/Office

Gas central heating (new boiler)

New UPVC double-glazing

Regular bus services