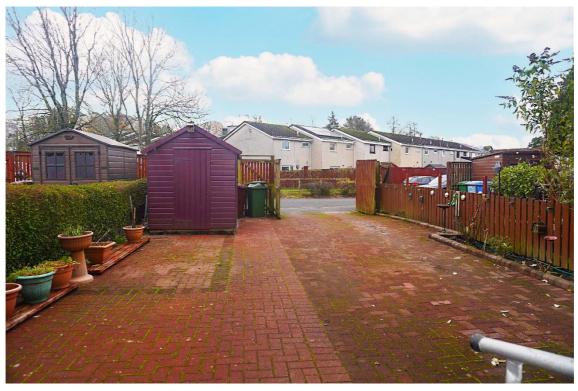

E.K. Business Park 14 Stroud Road East Kilbride G75 0YA

The property is decorated in neutral tones throughout and further benefits from new **UPVC** double glazing, new boiler, and multiple car driveway to rear.

### **East Kilbride's Local Estate Agent**

www.joyceheepshomes.com info@joyceheepshomes.co.uk

E.K. Business Park 14 Stroud Road East Kilbride G75 0YA

It is set within easily maintained gardens both front and rear. The front is laid mainly to lawn with slabbed pathway The sunny rear garden has patio area, monobloc driveway and is surrounded by timber perimeter fence and mature hedging.