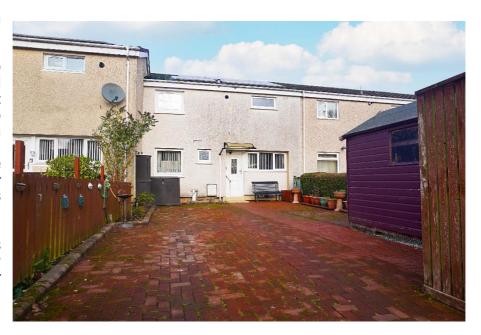

#### **Features**

Multiple car driveway

Dining kitchen to include appliances.

**Downstairs Cloaks/WC** 

Dining Area/Office

Gas central heating (new boiler)

New UPVC double-glazing

Regular bus services

### **East Kilbride's Local Estate Agent**

www.joyceheepshomes.com info@joyceheepshomes.co.uk

E.K. Business Park 14 Stroud Road East Kilbride G75 0YA

It is set within easily maintained gardens both front and rear. The front is laid mainly to lawn with slabbed pathway The sunny rear garden has patio area, monobloc driveway and is surrounded by timber perimeter fence and mature hedging.