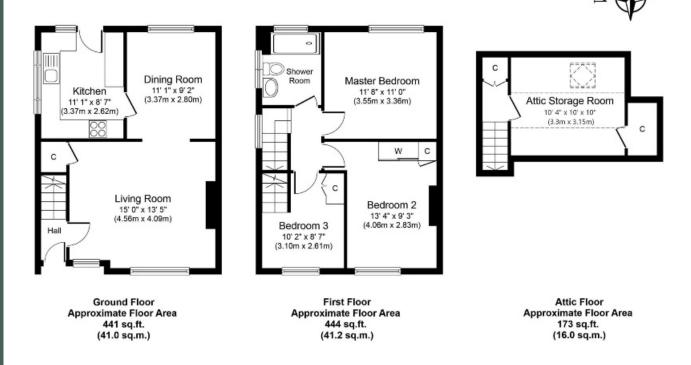

The internal accommodation comprises: entrance hall; spacious living room with feature gas fireplace and sliding doors opening to the dining room; modern, well-equipped kitchen with base and wall-mounted units, tiled splashback, integrated electric oven, gas hob and extractor hood; carpeted stair leading to the first floor landing; master bedroom; double bedroom 2 with fitted mirrored wardrobes; contemporary, fully tiled shower room with walk-in glass shower enclosure and heated chrome towel rail; bedroom 3/home office with fitted storage and stair leading to a sizeable floored attic space with Velux window and additional storage. Further benefits of this property include gas central heating and double glazing throughout.

Externally there is an East facing rear garden, side path and front garden laid to lawn with mature borders and a stepped path. A road to the rear of the property provides vehicular access to the detached single garage and space for parking outside the gated rear garden.