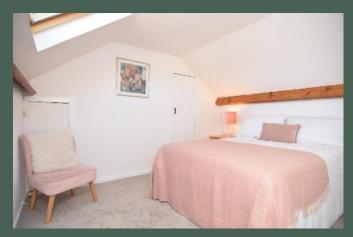

The internal accommodation comprises: entrance hall; spacious living room with feature gas fireplace and sliding doors opening to the dining room; modern, well-equipped kitchen with base and wall-mounted units, tiled splashback, integrated electric oven, gas hob and extractor hood; carpeted stair leading to the first floor landing; master bedroom; double bedroom 2 with fitted mirrored wardrobes; contemporary, fully tiled shower room with walk-in glass shower enclosure and heated chrome towel rail; bedroom 3/home office with fitted storage and stair leading to a sizeable floored attic space with Velux window and additional storage. Further benefits of this property include gas central heating and double glazing throughout.