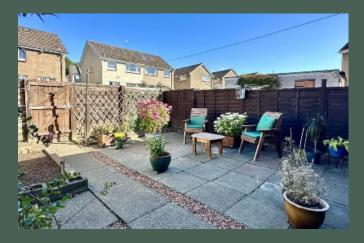

Externally there is an East facing rear garden, side path and front garden laid to lawn with mature borders and a stepped path. A road to the rear of the property provides vehicular access to the detached single garage and space for parking outside the gated rear garden.