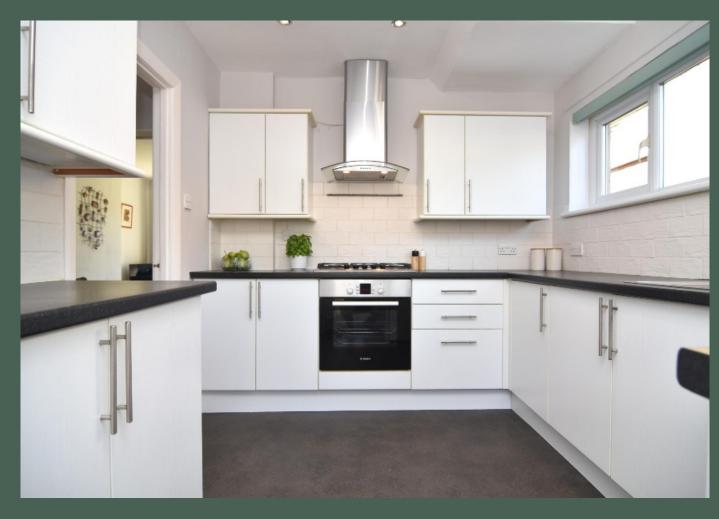

The internal accommodation comprises: entrance hall; spacious living room with feature gas fireplace and sliding doors opening to the dining room; modern, well-equipped kitchen with base and wall-mounted units, tiled splashback, integrated electric oven, gas hob and extractor hood; carpeted stair leading to the first floor landing; master bedroom; double bedroom 2 with fitted mirrored wardrobes; contemporary, fully tiled shower room with walk-in glass shower enclosure and heated chrome towel rail; bedroom 3/home office with fitted storage and stair leading to a sizeable floored attic space with Velux window and additional storage. Further benefits of this property include gas central heating and double glazing throughout.