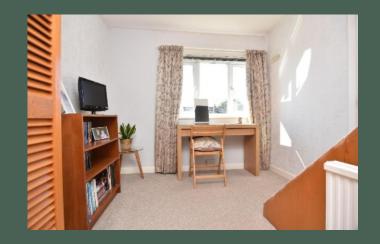

The internal accommodation comprises: entrance hall; spacious living room with feature gas fireplace and sliding doors opening to the dining room; modern, well-equipped kitchen with base and wall-mounted units, tiled splashback, integrated electric oven, gas hob and extractor hood; carpeted stair leading to the first floor landing; master bedroom; double bedroom 2 with fitted mirrored wardrobes; contemporary, fully tiled shower room with walk-in glass shower enclosure and heated chrome towel rail; bedroom 3/home office with fitted storage and stair leading to a sizeable floored attic space with Velux window and additional storage. Further benefits of this property include gas central heating and double glazing throughout.