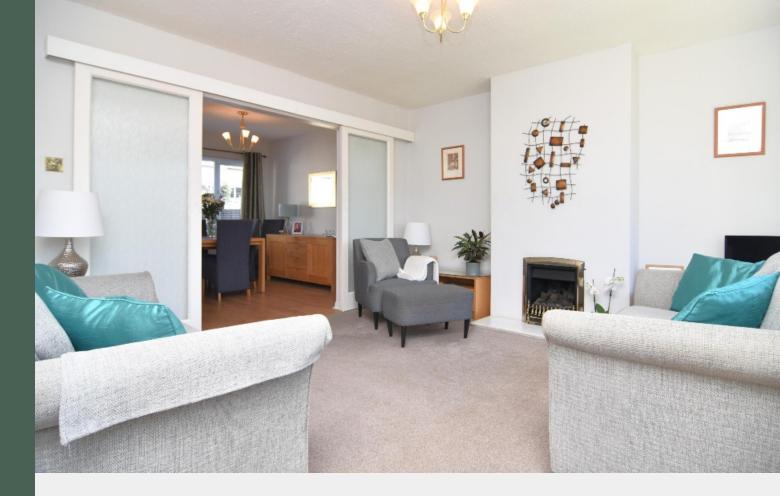

The internal accommodation comprises: entrance hall; spacious living room with feature gas fireplace and sliding doors opening to the dining room; modern, well-equipped kitchen with base and wall-mounted units, tiled splashback, integrated electric oven, gas hob and extractor hood; carpeted stair leading to the first floor landing; master bedroom; double bedroom 2 with fitted mirrored wardrobes; contemporary, fully tiled shower room with walk-in glass shower enclosure and heated chrome towel rail; bedroom 3/home office with fitted storage and stair leading to a sizeable floored attic space with Velux window and additional storage. Further benefits of this property include gas central heating and double glazing throughout.