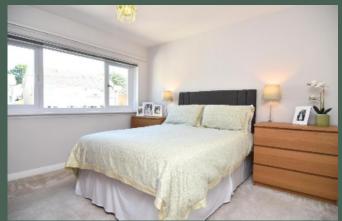

The internal accommodation comprises: entrance hall; spacious living room with feature gas fireplace and sliding doors opening to the dining room; modern, well-equipped kitchen with base and wall-mounted units, tiled splashback, integrated electric oven, gas hob and extractor hood; carpeted stair leading to the first floor landing; master bedroom; double bedroom 2 with fitted mirrored wardrobes; contemporary, fully tiled shower room with walk-in glass shower enclosure and heated chrome towel rail; bedroom 3/home office with fitted storage and stair leading to a sizeable floored attic space with Velux window and additional storage. Further benefits of this property include gas central heating and double glazing throughout.