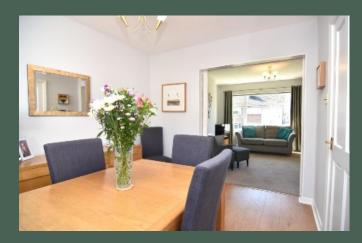

The internal accommodation comprises: entrance hall; spacious living room with feature gas fireplace and sliding doors opening to the dining room; modern, well-equipped kitchen with base and wall-mounted units, tiled splashback, integrated electric oven, gas hob and extractor hood; carpeted stair leading to the first floor landing; master bedroom; double bedroom 2 with fitted mirrored wardrobes; contemporary, fully tiled shower room with walk-in glass shower enclosure and heated chrome towel rail; bedroom 3/home office with fitted storage and stair leading to a sizeable floored attic space with Velux window and additional storage. Further benefits of this property include gas central heating and double glazing throughout.