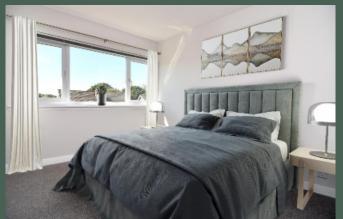

The internal accommodation comprises: entrance hall; spacious living room with feature gas fireplace and sliding doors opening to the dining room; modern, well-equipped kitchen with base and wall-mounted units, tiled splashback, integrated electric oven, gas hob and extractor hood; carpeted stair leading to the first floor landing; master bedroom; double bedroom 2 with fitted mirrored wardrobes; contemporary, fully tiled shower room with walk-in glass shower enclosure and heated chrome towel rail; bedroom 3/home office with fitted storage and stair leading to a sizeable floored attic space with Velux window and additional storage. Further benefits of this property include gas central heating and double glazing throughout.