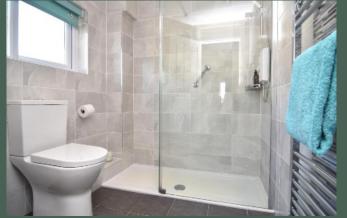

The internal accommodation comprises: entrance hall; spacious living room with feature gas fireplace and sliding doors opening to the dining room; modern, well-equipped kitchen with base and wall-mounted units, tiled splashback, integrated electric oven, gas hob and extractor hood; carpeted stair leading to the first floor landing; master bedroom; double bedroom 2 with fitted mirrored wardrobes; contemporary, fully tiled shower room with walk-in glass shower enclosure and heated chrome towel rail; bedroom 3/home office with fitted storage and stair leading to a sizeable floored attic space with Velux window and additional storage. Further benefits of this property include gas central heating and double glazing throughout.