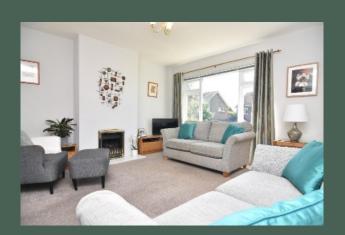

The internal accommodation comprises: entrance hall; spacious living room with feature gas fireplace and sliding doors opening to the dining room; modern, well-equipped kitchen with base and wall-mounted units, tiled splashback, integrated electric oven, gas hob and extractor hood; carpeted stair leading to the first floor landing; master bedroom; double bedroom 2 with fitted mirrored wardrobes; contemporary, fully tiled shower room with walk-in glass shower enclosure and heated chrome towel rail; bedroom 3/home office with fitted storage and stair leading to a sizeable floored attic space with Velux window and additional storage. Further benefits of this property include gas central heating and double glazing throughout.