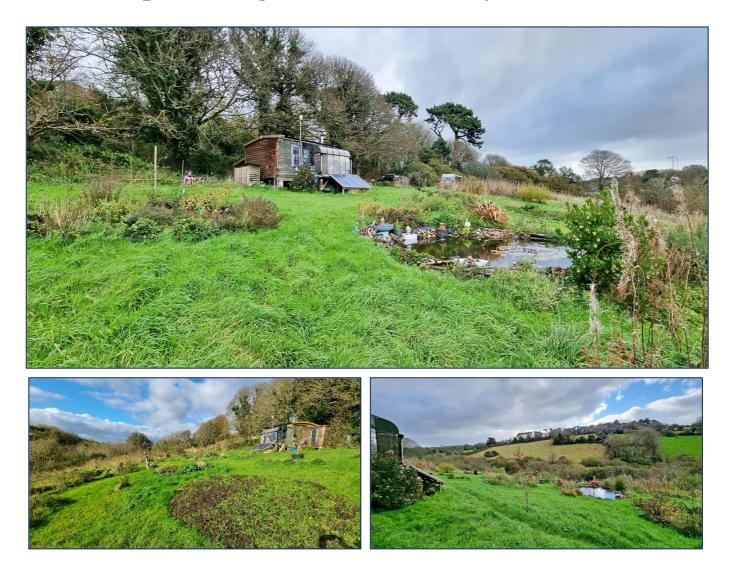

# 'Fruits of the Forest' Godolphin Bridge, Townshend, Hayle TR27 6AP

Approx. 3 acres of land containing herb, fruit and flower garden with adjoining amenity land, complemented with a useful building for ancillary/dayroom purposes. A truly rural position with views over the surrounding valley area.

#### The Land

The land is accessed off a tree line unmade lane which is also a public bridleway, and the block of land lies to the south of this lane. The land extends to approximately 3 acres or thereabouts and has been worked by the current owner to provide a productive herb, fruit and flower garden with an area of amenity land to the south along the river border, attracting much flora and fauna. A useful timber building lies at the top of the land and comprises a glazed conservatory to the front, lean to store to the rear. The building provides restroom/dayroom facilities, including a composting loo. Within the land lies a former minibus which has been converted into a studio/workshop.