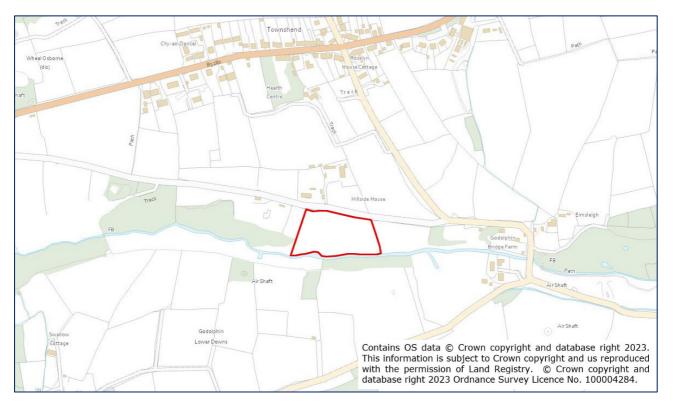

# 'Fruits of the Forest' Godolphin Bridge, Townshend, Hayle TR27 6AP

Approx. 3 acres of land containing herb, fruit and flower garden with adjoining amenity land, complemented with a useful building for ancillary/dayroom purposes. A truly rural position with views over the surrounding valley area.

### Situation

The land is situated about <sup>1</sup>/<sub>2</sub> a mile to the south of the hamlet of Townshend which lies between Goldsithney and Leedstown off the B3280. The nearby villages of Godolphin (1 mile), Leedstown (2<sup>1</sup>/<sub>2</sub> miles) and Goldsithney (3 miles) offer a useful range of amenities and services including schools, shops and pubs. The towns of Hayle (4 miles), Helston (6 miles) and Penzance (8 miles) offer a more extensive range of services.

#### The Land

The land is accessed off a tree line unmade lane which is also a public bridleway, and the block of land lies to the south of this lane. The land extends to approximately 3 acres or thereabouts and has been worked by the current owner to provide a productive herb, fruit and flower garden with an area of amenity land to the south along the river border, attracting much flora and fauna. A useful timber building lies at the top of the land and comprises a glazed conservatory to the front, lean to store to the rear. The building provides restroom/dayroom facilities, including a composting loo. Within the land lies a former minibus which has been converted into a studio/workshop.