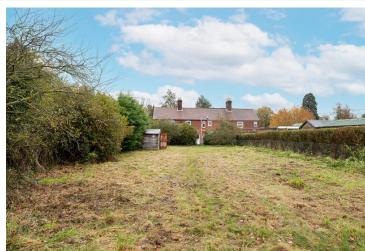

## OUTSIDE

Boasting a secluded plot within the village of Silfield, the property is fronted by a driveway providing off-road parking, with a utility pole to the front boundary. To the rear is the approx. 150' max. rear garden which features a patio area abutting the property and can be accessed via number 1, plus a brick-built storage shed with light and power. To the rear of the shed is an impressive lawn, bounded by mature hed ging and boasting field views to the rear. The oil tank can be located within the rear garden space and there is also a ditch to the rear boundary before the fields.