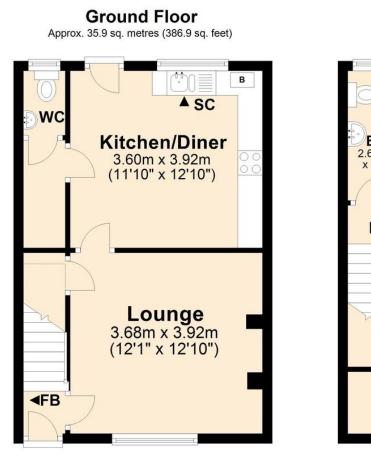

## Park Villas, Verdon's Lane Silfield | Wymondham | Norfolk | NR18 9NY £900 pcm

Mid-terraced cottage in a private yet convenient location

2 first floor bedrooms including storage to the main bedroom

Practical 12'10 kitchen/diner featuring integrated oven and hob, plus garden access

12'10 lounge with under-stair storage and a feature electric fire

Ground floor WC and first floor family bathroom with 3-piece suite

Oil fired central heating and double glazing

Off-road parking to the front of the property