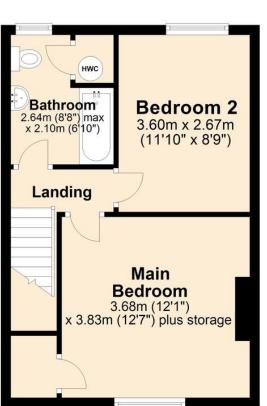

**First Floor** 

Approx. 35.9 sq. metres (386.9 sq. feet)

Total area: approx. 71.9 sq. metres (773.8 sq. feet)