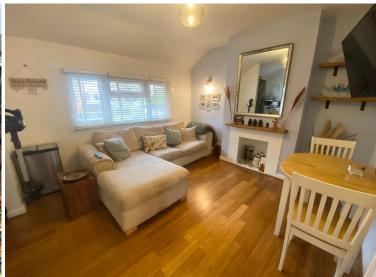

## STAIRS TO THE FIRST FLOOR

**HALLWAY** 

**OPEN PLAN LOUNGE/DINING/KITCHEN** 21' 4" x 12' (6.5m x 3.66m)

**BEDROOM 1** 12' 4" x 12' 2" (3.76m x 3.71m)

**BEDROOM 2** 12' 3" x 8' 10" (3.73m x 2.69m)

**BATHROOM** 