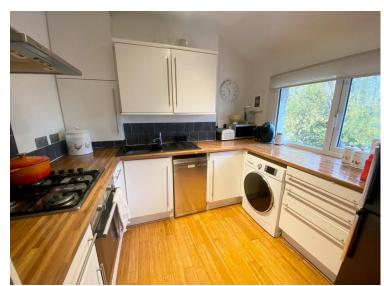

## STAIRS TO THE FIRST FLOOR

**HALLWAY** 

**OPEN PLAN LOUNGE/DINING/KITCHEN** 21' 4" x 12' (6.5m x 3.66m)

**BEDROOM 1** 12' 4" x 12' 2" (3.76m x 3.71m)

**BEDROOM 2** 12' 3" x 8' 10" (3.73m x 2.69m)

**BATHROOM** 