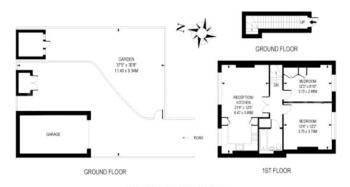

#### **ROSS ROAD**

APPROXIMATE TOTAL INTERNAL FLOOR AREA: 635 SQ FT - 59.0 SQ M

#### **COMMUNAL ENTRANCE**

## STAIRS TO THE FIRST FLOOR

**HALLWAY** 

**OPEN PLAN LOUNGE/DINING/KITCHEN** 21' 4" x 12' (6.5m x 3.66m)

**BEDROOM 1** 12' 4" x 12' 2" (3.76m x 3.71m)

**BEDROOM 2** 12' 3" x 8' 10" (3.73m x 2.69m)

**BATHROOM** 