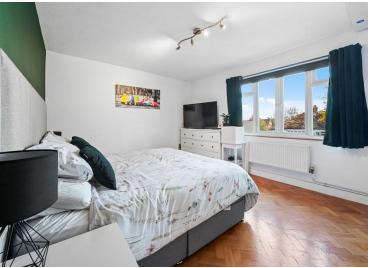

## **COMMUNAL ENTRANCE**

**ENTRANCE HALL** 

**RECEPTION ROOM** 14' 7" x 12' 2" (4.44m x 3.71m)

**BALCONY** 

**KITCHEN** 13' (max) x 8' 3" (3.96m x 2.51m)

**BEDROOM 1** 14' 11" x 12' 2" (4.55m x 3.71m)

**BEDROOM 2** 12' 8" (average) x 10' 1" (average) (3.86m x 3.07m)