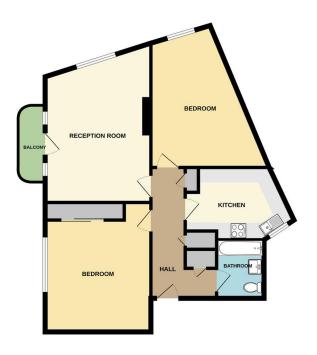

TOTAL FLOOR AREA: 770 sq.ft. (7.1.5 sq.m.) approx.
Whilst evey attempt has been made to ensure the accuracy of the floorgain contained here, measurement of doors, vindows, recent and ray other florats are approximate and no responsibility is taken the arry enerous most control and accuracy of the results of the processor or and should be used as such by an otopic/orde purchaser. The services, systems and applicances shown how not been tested and no quasaria as to the many control or the services. The services, systems and applicances shown how not been tested and no quasaria.

## **COMMUNAL ENTRANCE**

**ENTRANCE HALL** 

**RECEPTION ROOM** 14' 7" x 12' 2" (4.44m x 3.71m)

**BALCONY** 

**KITCHEN** 13' (max) x 8' 3" (3.96m x 2.51m)

**BEDROOM 1** 14' 11" x 12' 2" (4.55m x 3.71m)

**BEDROOM 2** 12' 8" (average) x 10' 1" (average) (3.86m x 3.07m)

**BATHROOM** 6' 9" x 5' 4" (2.06m x 1.63m)

**BUILT IN STORAGE** 

**ACCESS TO LOFT** 

**COMMUNAL GARDEN** 

**CLOSE TO TOWN CENTRE** 

**CLOSE TO TRAINS** 

IMP ORTANT NOTE: Paul Graham have not tested any services, heating system, appliances, fixtures or fittings. References to the tenure of a property are based on information supplied by the seller as Paul Graham have not had sight of the title documents. Neither has Paul Graham checked any existing or necessary planning consents, building regulations or rights of way. Prospective purchasers are advised to obtain verification from their solicitor or surveyor. PLEASE NOTE: All measurements are approximate and represent the maximum dimensions of any room (into bays and alcoves) and a margin of error should be allowed.