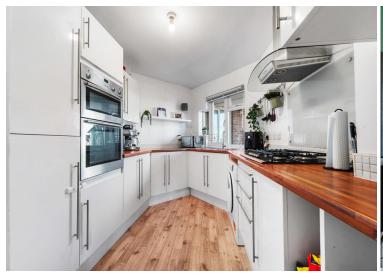

## **COMMUNAL ENTRANCE**

**ENTRANCE HALL** 

**RECEPTION ROOM** 14' 7" x 12' 2" (4.44m x 3.71m)

**BALCONY** 

**KITCHEN** 13' (max) x 8' 3" (3.96m x 2.51m)

**BEDROOM 1** 14' 11" x 12' 2" (4.55m x 3.71m)

**BEDROOM 2** 12' 8" (average) x 10' 1" (average) (3.86m x 3.07m)