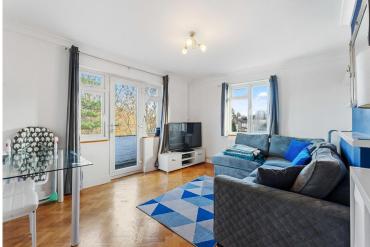

5 Manor House, Manor Road, Wallington, Surrey, SM6 0AE | £275,000 Leasehold

Paul Graham are pleased to market well presented and spacious 2 bedroom purpose built top floor flat (2nd floor) Features include a 14ft reception room with balcony, 2 double bedrooms, a separate modern kitchen and white suite bathroom with plenty of storage including access to loft. The property is double glazed and gas central heated and is close to Wallington Town centre and train station. Viewing is recommended.

## **COMMUNAL ENTRANCE**

**ENTRANCE HALL** 

**RECEPTION ROOM** 14' 7" x 12' 2" (4.44m x 3.71m)

**BALCONY** 

**KITCHEN** 13' (max) x 8' 3" (3.96m x 2.51m)

**BEDROOM 1** 14' 11" x 12' 2" (4.55m x 3.71m)

**BEDROOM 2** 12' 8" (average) x 10' 1" (average) (3.86m x 3.07m)