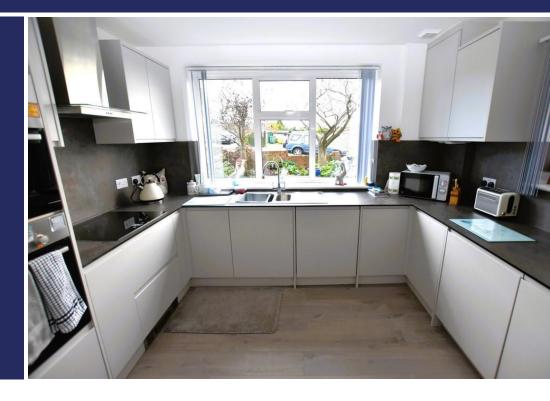

#### **Brief Description**

The accommodation is set around a central Hallway, with a modern Kitchen that has a good range of white flat-fronted units with integrated appliances, single oven and halogen hob with extractor fan over. The Dining Lounge is a really generous room with a large bay window, and the Snug is a warm and cosy space with sliding patio doors leading to the Conservatory. Bedroom One is a good-size double Bedroom and Bedroom Two has a good range of built-in wardrobes, and a modern Shower Room.