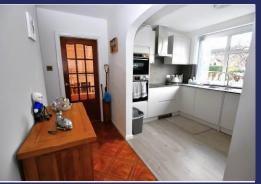

#### **Brief Description**

The accommodation is set around a central Hallway, with a modern Kitchen that has a good range of white flat-fronted units with integrated appliances, single oven and halogen hob with extractor fan over. The Dining Lounge is a really generous room with a large bay window, and the Snug is a warm and cosy space with sliding patio doors leading to the Conservatory. Bedroom One is a good-size double Bedroom and Bedroom Two has a good range of built-in wardrobes, and a modern Shower Room.