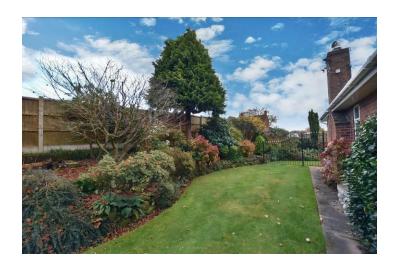

Externally, the property has a mature Garden that wraps around three sides of the property, with a patio, greenhouse and garden shed, a Carport leads to the single Garage with up-and-over door, light and power, and a gravelled Driveway.