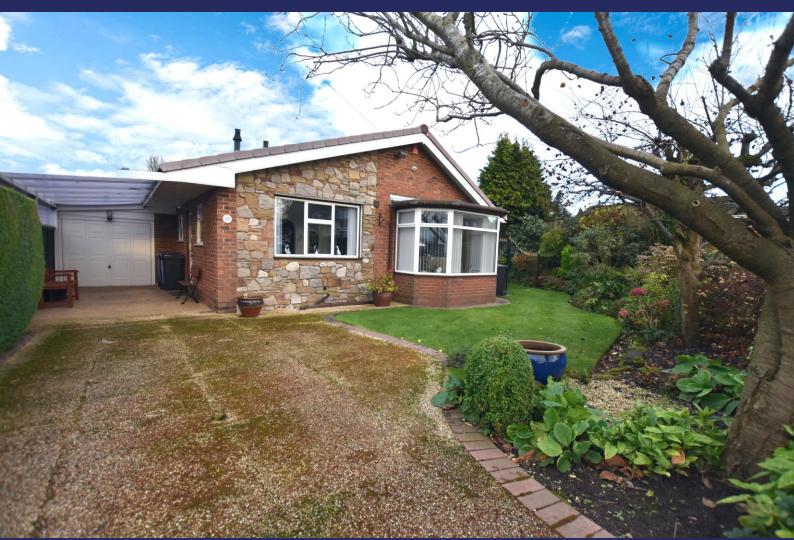

### 26 Mucklestone Road, Loggerheads, TF9 4ES

Presented to an excellent standard, this Detached Two Bedroom Bungalow has a spacious Dining Lounge, cosy Snug and large Conservatory overlooking a pretty rear Garden - and is in walking distance of the shops in Loggerheads village.

#### **Brief Description**

The accommodation is set around a central Hallway, with a modern Kitchen that has a good range of white flat-fronted units with integrated appliances, single oven and halogen hob with extractor fan over. The Dining Lounge is a really generous room with a large bay window, and the Snug is a warm and cosy space with sliding patio doors leading to the Conservatory. Bedroom One is a good-size double Bedroom and Bedroom Two has a good range of built-in wardrobes, and a modern Shower Room.

Externally, the property has a mature Garden that wraps around three sides of the property, with a patio, greenhouse and garden shed, a Carport leads to the single Garage with up-and-over door, light and power, and a gravelled Driveway.