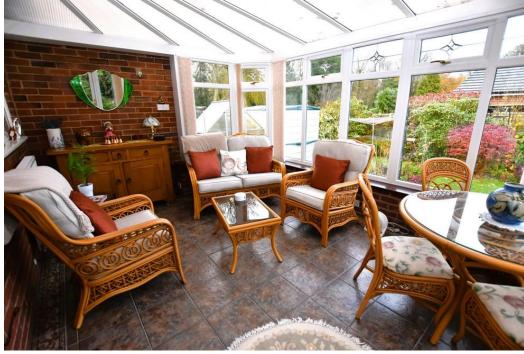

#### **Brief Description**

The accommodation is set around a central Hallway, with a modern Kitchen that has a good range of white flat-fronted units with integrated appliances, single oven and halogen hob with extractor fan over. The Dining Lounge is a really generous room with a large bay window, and the Snug is a warm and cosy space with sliding patio doors leading to the Conservatory. Bedroom One is a good-size double Bedroom and Bedroom Two has a good range of built-in wardrobes, and a modern Shower Room.