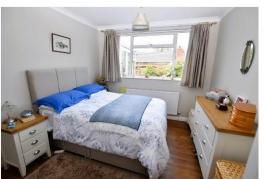

#### **Brief Description**

The accommodation is set around a central Hallway, with a modern Kitchen that has a good range of white flat-fronted units with integrated appliances, single oven and halogen hob with extractor fan over. The Dining Lounge is a really generous room with a large bay window, and the Snug is a warm and cosy space with sliding patio doors leading to the Conservatory. Bedroom One is a good-size double Bedroom and Bedroom Two has a good range of built-in wardrobes, and a modern Shower Room.