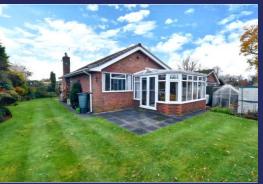

Externally, the property has a mature Garden that wraps around three sides of the property, with a patio, greenhouse and garden shed, a Carport leads to the single Garage with up-and-over door, light and power, and a gravelled Driveway.