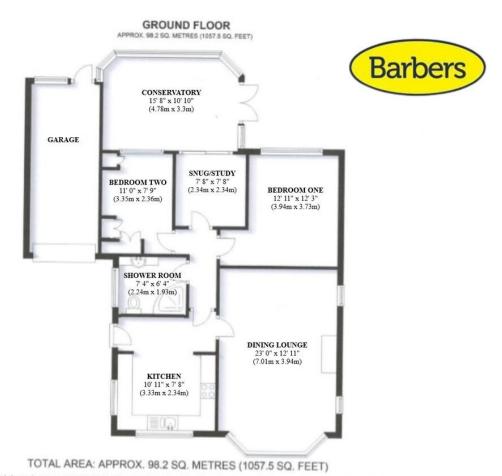

#### Overview

- Two Bedroom Detached Bungalow
- Popular Village Location
- Entrance Hall, modern Kitchen with Integrated Appliances
- Spacious Dining Lounge with Bay Window
- Snug with patio doors to Conservatory
- Two Double Bedrooms, Shower Room
- Garage, Carport, Mature Gardens
- Council Tax Band C
- EPC Rating D

#### **Brief Description**

The accommodation is set around a central Hallway, with a modern Kitchen that has a good range of white flat-fronted units with integrated appliances, single oven and halogen hob with extractor fan over. The Dining Lounge is a really generous room with a large bay window, and the Snug is a warm and cosy space with sliding patio doors leading to the Conservatory. Bedroom One is a good-size double Bedroom and Bedroom Two has a good range of built-in wardrobes, and a modern Shower Room.

Externally, the property has a mature Garden that wraps around three sides of the property, with a patio, greenhouse and garden shed, a Carport leads to the single Garage with up-and-over door, light and power, and a gravelled Driveway.

## Helping you move

We accept no responsibility for any mistake or inaccuracy contained within the floorplan. The floorplan is provided as a guide only and should be taken as an illustration only. The measurements, contents and positioning are approximations only and provided as a guidance tool and not an exact replication of the property.

Plan produced using PlanUp.