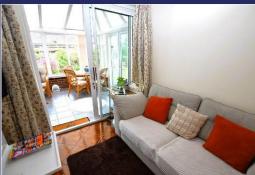

#### **Brief Description**

The accommodation is set around a central Hallway, with a modern Kitchen that has a good range of white flat-fronted units with integrated appliances, single oven and halogen hob with extractor fan over. The Dining Lounge is a really generous room with a large bay window, and the Snug is a warm and cosy space with sliding patio doors leading to the Conservatory. Bedroom One is a good-size double Bedroom and Bedroom Two has a good range of built-in wardrobes, and a modern Shower Room.