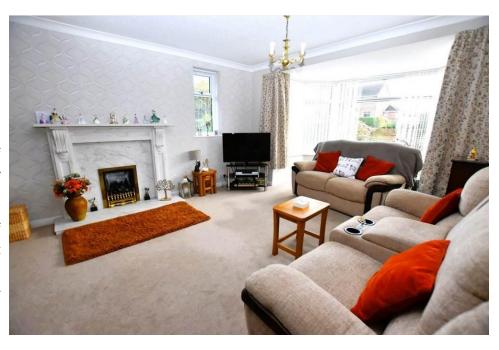

#### **Brief Description**

The accommodation is set around a central Hallway, with a modern Kitchen that has a good range of white flat-fronted units with integrated appliances, single oven and halogen hob with extractor fan over. The Dining Lounge is a really generous room with a large bay window, and the Snug is a warm and cosy space with sliding patio doors leading to the Conservatory. Bedroom One is a good-size double Bedroom and Bedroom Two has a good range of built-in wardrobes, and a modern Shower Room.