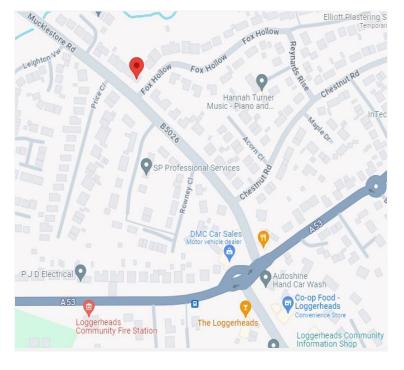

LOCAL AUTHORITY: Newcastle Borough Council Tel: 01782 717717

**TENURE:** We are advised that the

property is Freehold

FOR MORE INFORMATION: Go to:

www.barbers-online.co.uk

**DIRECTIONS:** From Market Drayton take the A53 towards Loggerheads and Newcastle-under-Lyme. In Loggerheads, at the double mini-roundabouts turn left on Mucklestone Road and the property is approximately 500 yards on your right.