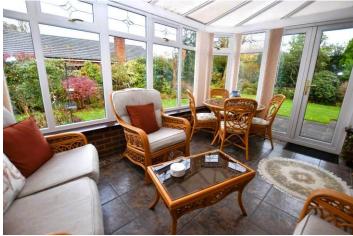

#### **Brief Description**

The accommodation is set around a central Hallway, with a modern Kitchen that has a good range of white flat-fronted units with integrated appliances, single oven and halogen hob with extractor fan over. The Dining Lounge is a really generous room with a large bay window, and the Snug is a warm and cosy space with sliding patio doors leading to the Conservatory. Bedroom One is a good-size double Bedroom and Bedroom Two has a good range of built-in wardrobes, and a modern Shower Room.