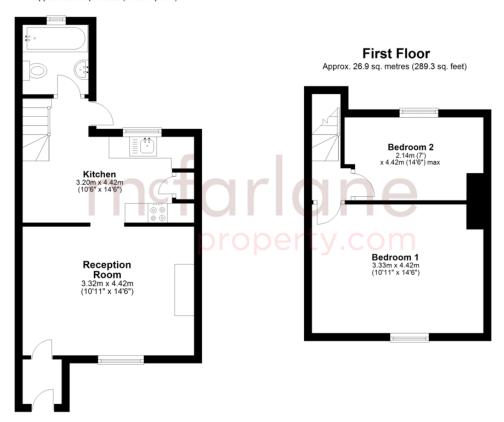

#### **Ground Floor**

Approx. 30.8 sq. metres (331.9 sq. feet)

Total area: approx. 57.7 sq. metres (621.2 sq. feet)

Our team are friendly, experienced and are all local. They know it better than they do their own living rooms and can help you find what you're looking for because we love where we live.