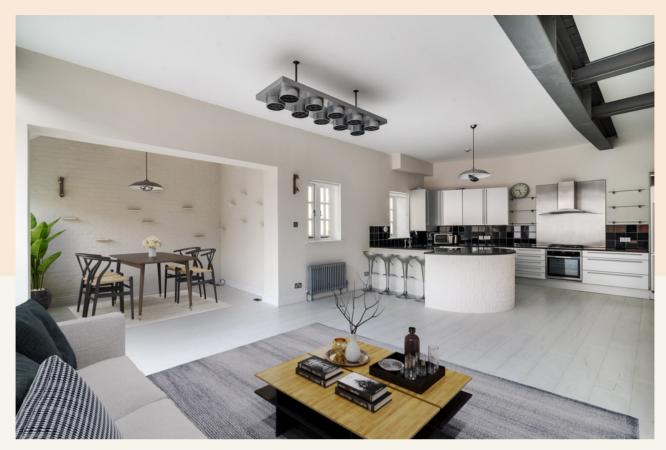

#### Overview

This incredible loft apartment is a rare find in Covent Garden, with light flooding through huge windows lining the south side of the apartment and a fantastic sense of space and volume provided by the generous ceiling heights. The extensive open plan living space includes a kitchen with a breakfast bar and separate study/dining area.