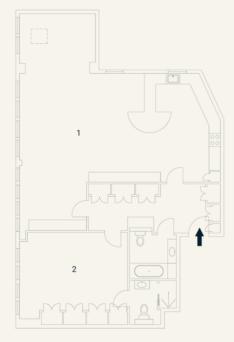

#### Short's Gardens, WC2

Approximate Gross Internal Area 98 sq m / 1060 sq ft

#### Third Floor

1 Living / 2 Bedroom Kitchen / 4.83 x 4.13M Dining 15'8" x 13'5" 8.83 x 9.58M 28'9" x 31'4"

Floorplan produced for Tavistock Bow. Illustration for identification purposes only and not to scale. All measurements are approximate and not to be relied upon.