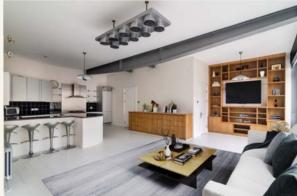

# **People Make Places**

Shorts Gardens, Seven Dials WC2

1 bedroom | 1,087 sq ft

Situated on the top floor of a converted warehouse and measuring approximately 1060 sq ft, this fantastic one bedroom loft-style apartment has wonderfully high ceilings, large windows allowing masses of natural light into an open plan living space with beautiful timber floors and exposed steel beams

#### Overview

This incredible loft apartment is a rare find in Covent Garden, with light flooding through huge windows lining the south side of the apartment and a fantastic sense of space and volume provided by the generous ceiling heights. The extensive open plan living space includes a kitchen with a breakfast bar and separate study/dining area.