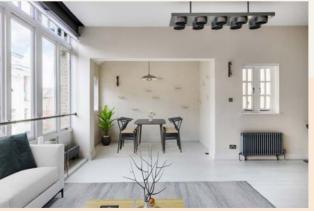

#### Overview

This incredible loft apartment is a rare find in Covent Garden, with light flooding through huge windows lining the south side of the apartment and a fantastic sense of space and volume provided by the generous ceiling heights. The extensive open plan living space includes a kitchen with a breakfast bar and separate study/dining area.