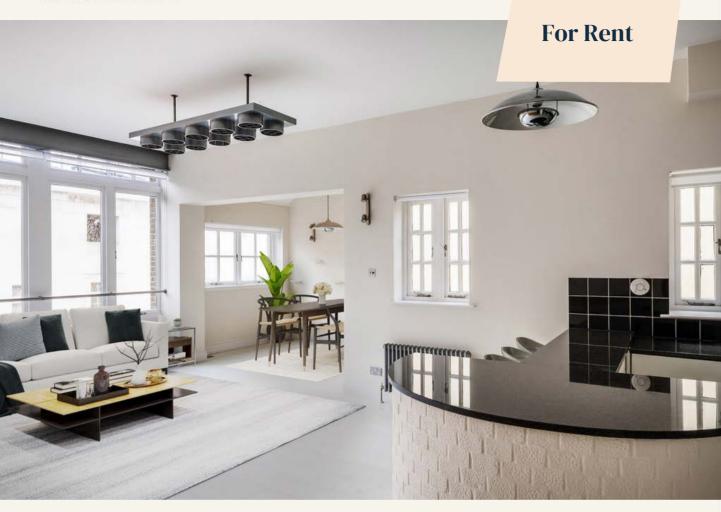

#### Overview

This incredible loft apartment is a rare find in Covent Garden, with light flooding through huge windows lining the south side of the apartment and a fantastic sense of space and volume provided by the generous ceiling heights. The extensive open plan living space includes a kitchen with a breakfast bar and separate study/dining area.

The large south facing bedroom suite benefits from a large ensuite shower room, plus a second guest bathroom off of the hallway.

The Thomas Neal's Centre is an historic conversion of a former fruit & vegetable warehouse at the very centre of Seven Dials, benefitting from 24 hour on-site security and featuring only eight individual apartments which are rarely available on the market.

Available immediately on an unfurnished basis for a 12 month let. Camden Council - Tax Band G

\*furnished images are digitally enhanced and for indicative purposes only