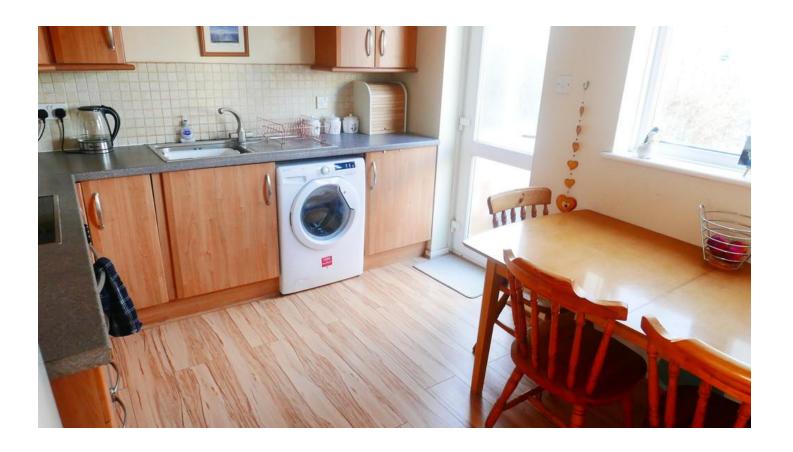

#### **KITCHEN**

11' 6" x 8' 9" (3.51m x 2.67m) From the lounge, double-glazed door offers access to the kitchen/breakfast room, with a double-glazed window

overlooking the conservatory. The kitchen offers: roll edge work surfaces, plenty of cupboard and drawer space, stainless steel sink unit with mixer tap, free-standing Hoover 9 KG washing machine, built-in Diplomat single-oven with 4-ring ceramic hob, wood laminate floor throughout, space for table and chairs and ceiling-mounted cluster of three downlights.