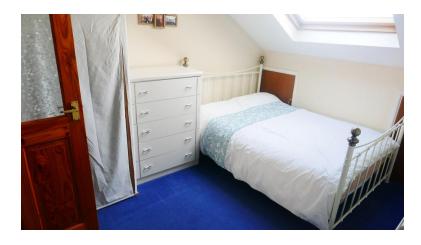

## **BEDROOM ONE**

11' 6" x 8' 10" (3.51m x 2.69m) From the first-floor landing, door offers access to bedroom one, with a double-glazed window, built-in single door wardrobes

(with cupboard space over bed space), wall-mounted mirror and ceiling-mounted pendant light point.

### **BEDROOM TWO**

11' 6" x 7' (3.51 m x 2.13m) From the first-floor landing, door offers access to bedroom two, with two double-glazed windows, wall-mounted mirror and ceiling-mounted cluster of three downlights.

#### BEDROOM THREE

11' 4" x 8' (3.45m x 2.44m) From the first-floor landing, door offers access to bedroom three with a double-glazed Velux window, two doors offering access to storage space, wall-mounted Dimplex storage heater and a ceiling-mounted light point.