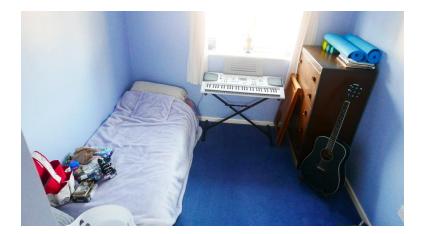

### **BEDROOM FOUR**

8' 4" x 8' (2.54m x 2.44m) Pine door offers access to bedroom four, just off of bedroom three. This room benefits from a double-glazed window and has a ceiling-mounted pendant light point.