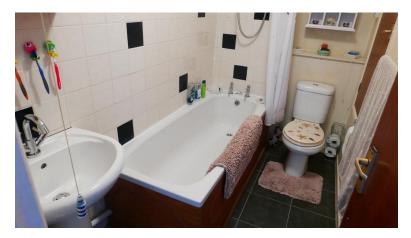

# FAMILY BATHROOM

8' 6" x 4' 4" (2.59m x 1.32m) First floor landing gives access to the family bathroom, with tiled floor, pedestal wash hand basin, panel-enclosed bath, wall-mounted heated towel rail, low-level WC, wall-mounted medicine cabinet with mirror, Mira Vigou shower control and attachment over the bath and ceiling-mounted pendant light point. An additional door offers access to the airing cupboard with factory lag tank, 2 emersion heaters and slatted shelving.