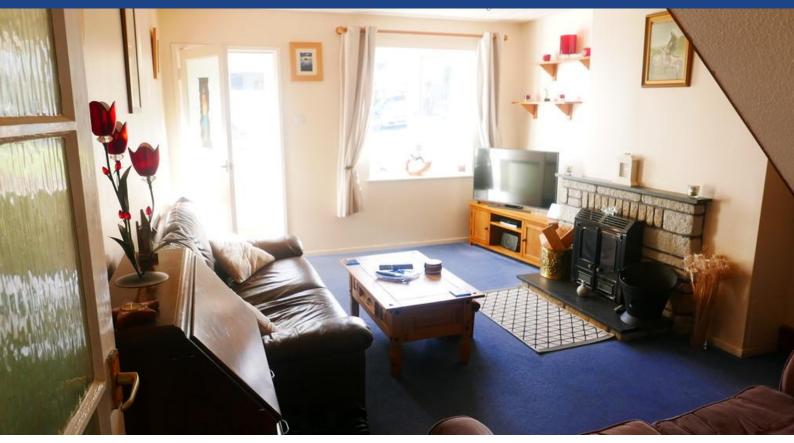

#### LOUNGE

15' 8" x 11' 6" (4.78m x 3.51m) Double-glazed paneled door offers access to the lounge, with a double-glazed window overlooking the front garden, TV ariel connection point, wall-mounted Dimplex electric storage heater, feature fireplace incorporating half, wood and coal burner, ceiling-mounted light point and stair case with wall-mounted hand rail and banister rail.