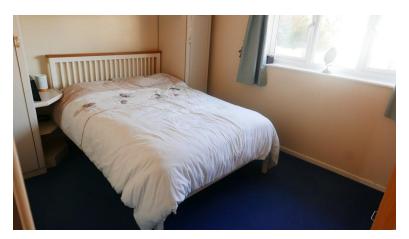

## **BEDROOM ONE**

11' 6" x 8' 10" (3.51m x 2.69m) From the first-floor landing, door offers access to bedroom one, with a double-glazed window, built-in single door wardrobes

(with cupboard space over bed space), wall-mounted mirror and ceiling-mounted pendant light point.

### **BEDROOM TWO**

11' 6" x 7' (3.51 m x 2.13m) From the first-floor landing, door offers access to bedroom two, with two double-glazed windows, wall-mounted mirror and ceiling-mounted cluster of three downlights.

#### BEDROOM THREE

11' 4" x 8' (3.45m x 2.44m) From the first-floor landing, door offers access to bedroom three with a double-glazed Velux window, two doors offering access to storage space, wall-mounted Dimplex storage heater and a ceiling-mounted light point.

### **BEDROOM FOUR**

8' 4" x 8' (2.54m x 2.44m) Pine door offers access to bedroom four, just off of bedroom three. This room benefits from a double-glazed window and has a ceiling-mounted pendant light point.