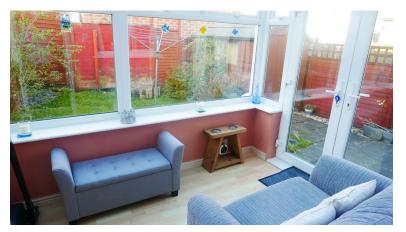

### CONSERVATORY

10' 6" x 7' (3.2m x 2.13m) Double-glazed door offers access to the conservatory, with double-glazed opening windows and further double-glazed glass ceiling, and has laminate flooring throughout. Double-opening, French style doors offers access to the patio and rear garden.