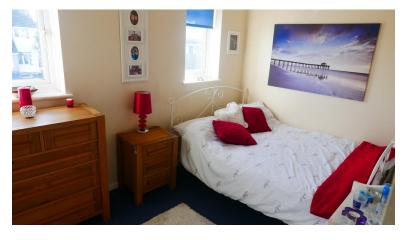

## **BEDROOM ONE**

11' 6" x 8' 10" (3.51m x 2.69m) From the first-floor landing, door offers access to bedroom one, with a double-glazed window, built-in single door wardrobes

(with cupboard space over bed space), wall-mounted mirror and ceiling-mounted pendant light point.

### **BEDROOM TWO**

11' 6" x 7' (3.51 m x 2.13m) From the first-floor landing, door offers access to bedroom two, with two double-glazed windows, wall-mounted mirror and ceiling-mounted cluster of three downlights.

#### BEDROOM THREE

11' 4" x 8' (3.45m x 2.44m) From the first-floor landing, door offers access to bedroom three with a double-glazed Velux window, two doors offering access to storage space, wall-mounted Dimplex storage heater and a ceiling-mounted light point.

### **BEDROOM FOUR**

8' 4" x 8' (2.54m x 2.44m) Pine door offers access to bedroom four, just off of bedroom three. This room benefits from a double-glazed window and has a ceiling-mounted pendant light point.