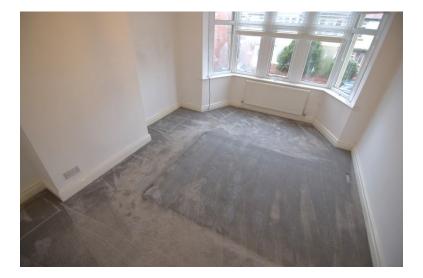

#### LOUNGE 11' 4" x 14' 1" (3.45m x 4.29m)

DINING ROOM 13' 5" x 10' 3" (4.09m x 3.12m)

KITCHEN 11' 8" x 6' 3" (3.56m x 1.91m)

BEDROOM 1 16' 5" x 14' 1" (5m x 4.29m)

BEDROOM 2 13' 1" x 10' 4" (4m x 3.15m)

BEDROOM 3 6' 6" x 6' 5" (1.98m x 1.96m)

BATHROOM 8' 1" x 6' 4" (2.46m x 1.93m)