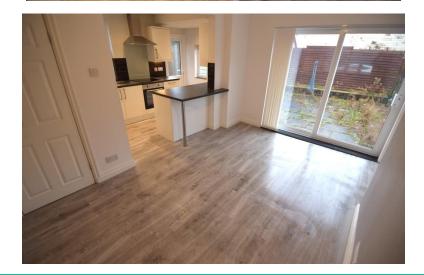

#### LOUNGE 11' 4" x 14' 1" (3.45m x 4.29m)

DINING ROOM 13' 5" x 10' 3" (4.09m x 3.12m)

KITCHEN 11' 8" x 6' 3" (3.56m x 1.91m)

BEDROOM 1 16' 5" x 14' 1" (5m x 4.29m)

BEDROOM 2 13' 1" x 10' 4" (4m x 3.15m)