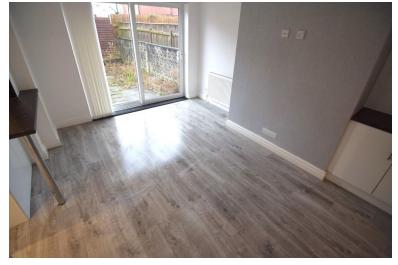

#### LOUNGE 11' 4" x 14' 1" (3.45m x 4.29m)

DINING ROOM 13' 5" x 10' 3" (4.09m x 3.12m)

KITCHEN 11' 8" x 6' 3" (3.56m x 1.91m)

BEDROOM 1 16' 5" x 14' 1" (5m x 4.29m)

BEDROOM 2 13' 1" x 10' 4" (4m x 3.15m)