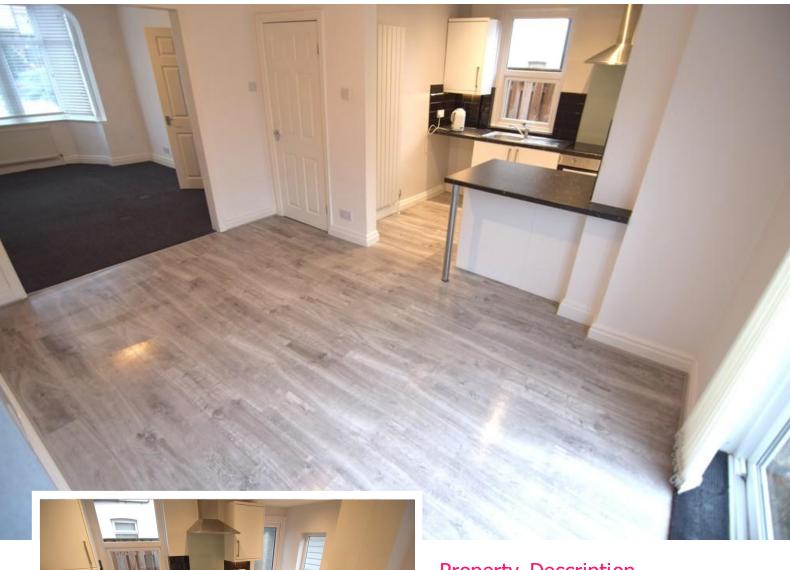

### **Property Description**

Traditional three bedroom semi detached house, offering spacious accommodation and situated in a popular location close to shops, schools and other local amenities.

Accommodation comprising entrance hallway, ground floor wc, lounge open to modern dining kitchen, three first floor bedrooms and three piece bathroom suite. Externally with easily maintained paved gardens to the front and rear, driveway and garage. The property also benefits from gas central heating and double glazing.

#### LOUNGE 11' 4" x 14' 1" (3.45m x 4.29m)

DINING ROOM 13' 5" x 10' 3" (4.09m x 3.12m)

KITCHEN 11' 8" x 6' 3" (3.56m x 1.91m)

BEDROOM 1 16' 5" x 14' 1" (5m x 4.29m)

BEDROOM 2 13' 1" x 10' 4" (4m x 3.15m)