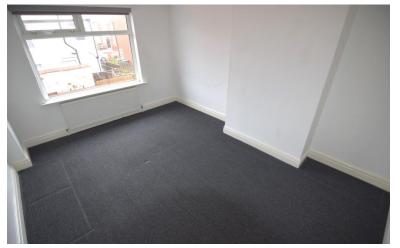

#### LOUNGE 11' 4" x 14' 1" (3.45m x 4.29m)

DINING ROOM 13' 5" x 10' 3" (4.09m x 3.12m)

KITCHEN 11' 8" x 6' 3" (3.56m x 1.91m)

BEDROOM 1 16' 5" x 14' 1" (5m x 4.29m)

BEDROOM 2 13' 1" x 10' 4" (4m x 3.15m)