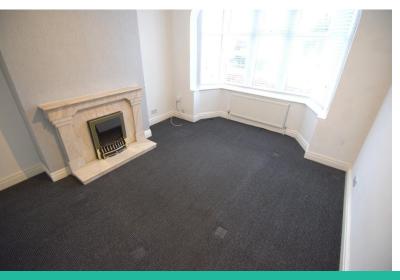

#### LOUNGE 11' 4" x 14' 1" (3.45m x 4.29m)

DINING ROOM 13' 5" x 10' 3" (4.09m x 3.12m)

KITCHEN 11' 8" x 6' 3" (3.56m x 1.91m)

BEDROOM 1 16' 5" x 14' 1" (5m x 4.29m)

BEDROOM 2 13' 1" x 10' 4" (4m x 3.15m)