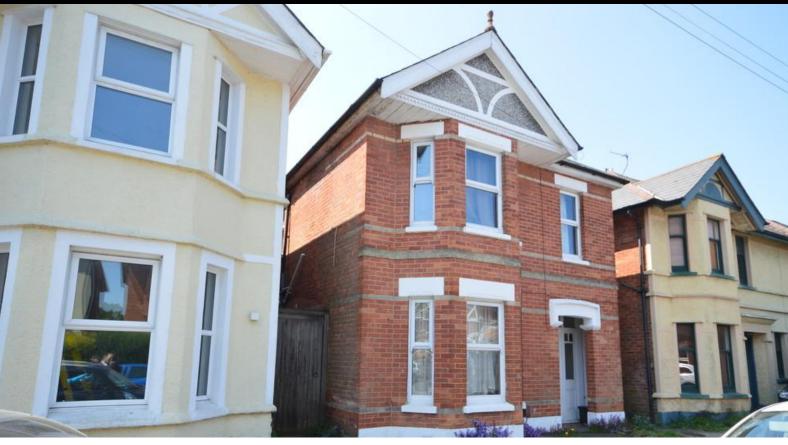

## **Description:**

MOORDOWN- A large 6 BEDROOM STUDENT HOUSE, offered FULLY FURNISHED. The property benefits from a SPACIOUS OPEN PLAN KITCHEN/DINING ROOM/LOUNGE, gas central heated, 5 SHOWER ROOMS (3 ENSUITE), a SOUTH FACING private garden. The kitchen has a TWO OVENS with electric hobs 1 x fridge freezers & a separate fridge and Freezer, DISHWASHER & microwave. There is a SEPARATE UTILITY ROOM which houses a washing machine. OFF ROAD PARKING \*\*\* First to see, will take \*\*\*\* Landlord Self Manages. 12 MONTH TENANCY. Council Tax band C