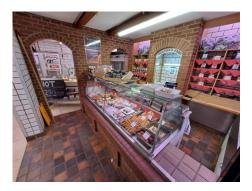

#### Description

The property consists of a double fronted retail unit formerly occupied by Walter Smith Butchers. The unit comprises two separate retail areas, preparation area, cold store and W/C's on the ground floor.