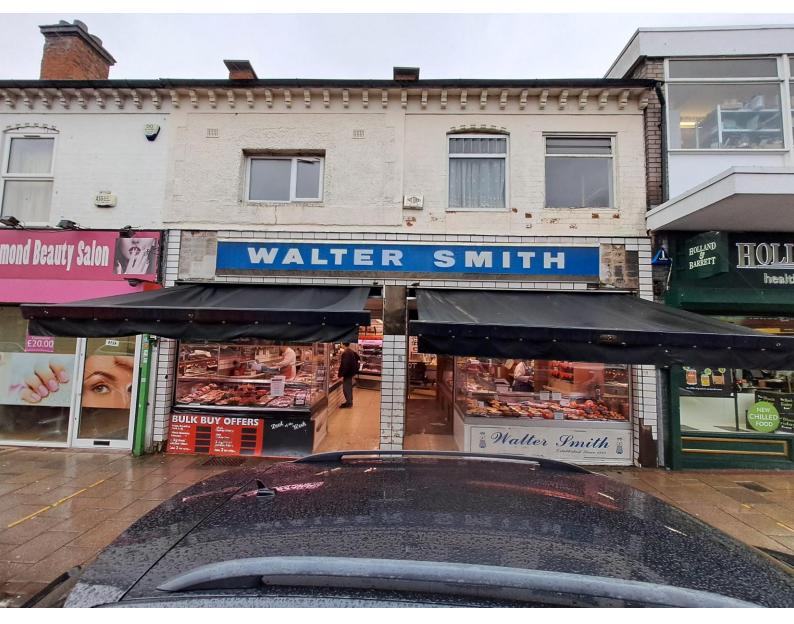

## 128-130 High Street, Erdington, Birmingham, B23 6RS

The subject premises occupy a prime trading position, just to the south of the pedestrianised area of High Street and in close proximity to Central Square Shopping Centre.

Nearby occupiers include: Max Spielman, Holland & Barrett, CEX, EE and Card Factory.

#### Description

The property consists of a double fronted retail unit formerly occupied by Walter Smith Butchers. The unit comprises two separate retail areas, preparation area, cold store and W/C's on the ground floor.