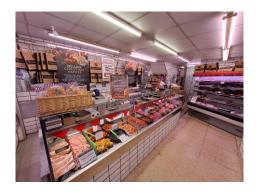

#### Description

The property consists of a double fronted retail unit formerly occupied by Walter Smith Butchers. The unit comprises two separate retail areas, preparation area, cold store and W/C's on the ground floor.