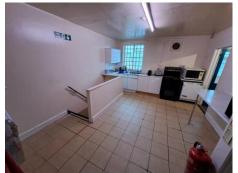

Additionally, first floor space offers a kitchen, office and ancillary storage rooms.

The unit further benefits from rear access with a service area for deliveries, as well as a retractable awning to the front.