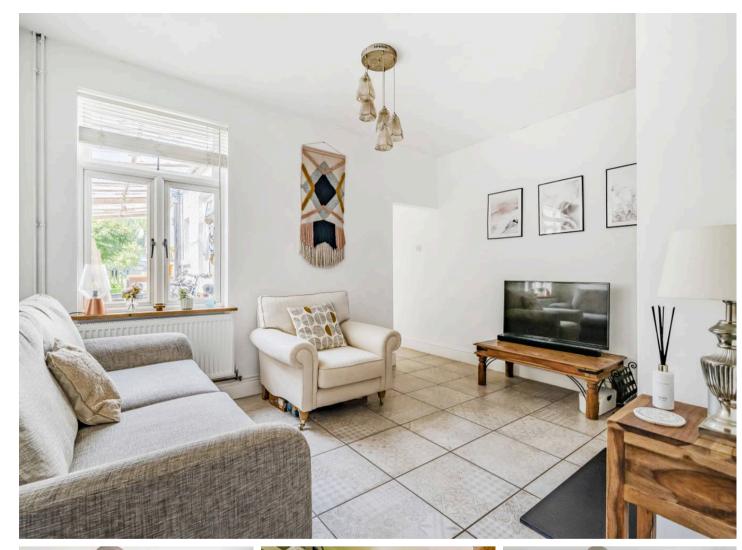

Enter the property and turn right into the dining room/family room with gas fire. Come back past the stairs and into the separate sitting room with attractive log burner. Onward to the extended and farmhouse style kitchen with access to the rear garden.