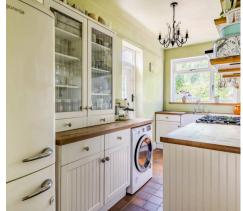

Enter the property and turn right into the dining room/family room with gas fire. Come back past the stairs and into the separate sitting room with attractive log burner. Onward to the extended and farmhouse style kitchen with access to the rear garden.