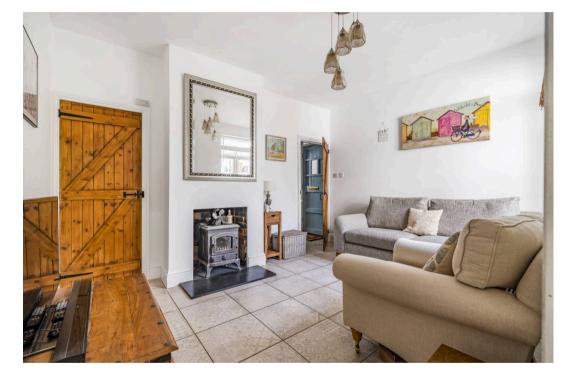

Enter the property and turn right into the dining room/family room with gas fire. Come back past the stairs and into the separate sitting room with attractive log burner. Onward to the extended and farmhouse style kitchen with access to the rear garden.