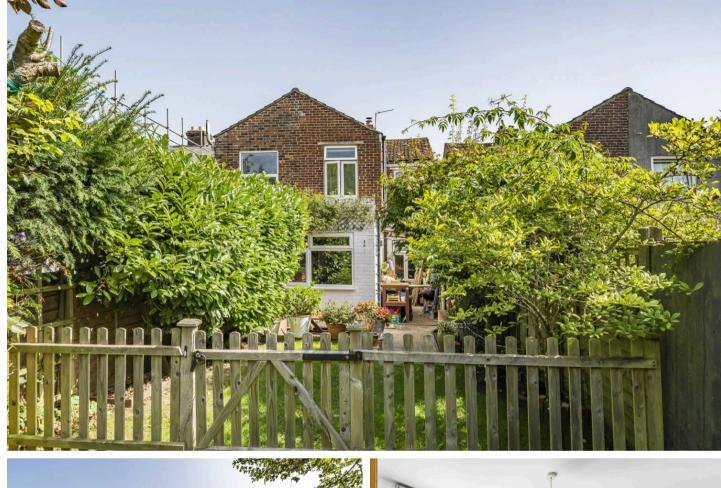

Upstairs there are two double bedrooms both with built-in wardrobes and one single. The family bathroom is downstairs and upstairs there is a convenient separate wc.

Outside the rear garden is long and west facing. Secluded and enclosed. There is a useful lean-to area for bike storage. There is parking to the front of the property as well an electric vehicle charging point.