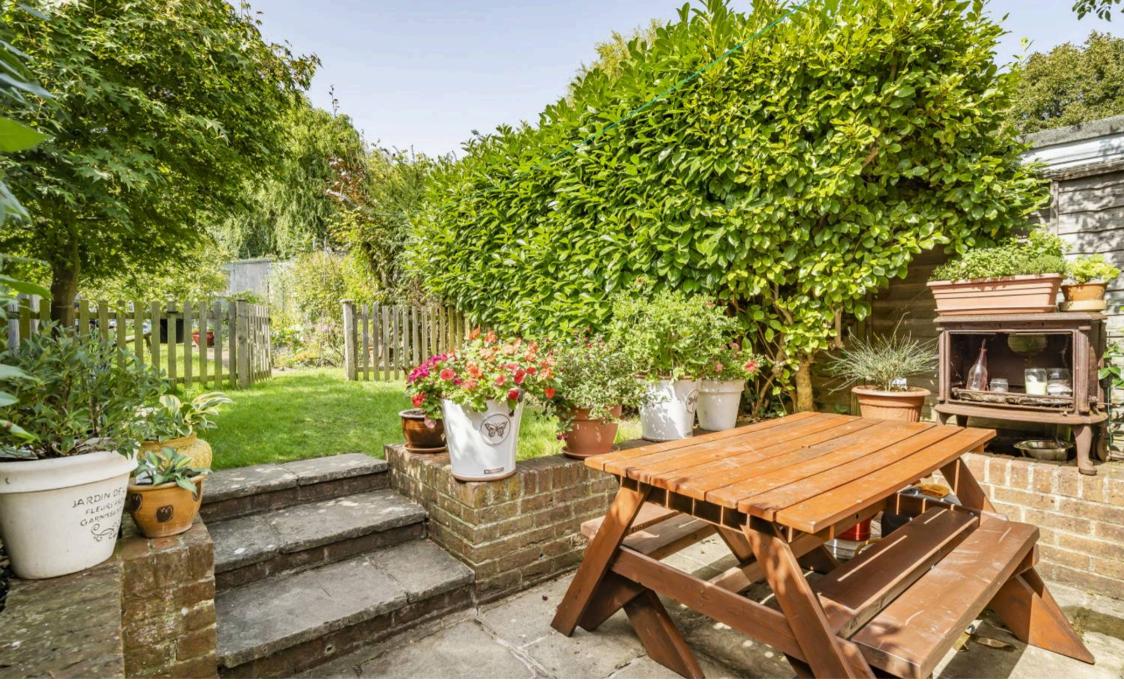

Upstairs there are two double bedrooms both with built-in wardrobes and one single. The family bathroom is downstairs and upstairs there is a convenient separate wc.

Outside the rear garden is long and west facing. Secluded and enclosed. There is a useful lean-to area for bike storage. There is parking to the front of the property as well an electric vehicle charging point.

- Enjoy living in a quiet cul de sac
- Stroll into Westbourne village from here
- Snuggle down in Autumn & Winter with the gas fire or log burner
- Family bathroom and second separate WC
- Relax with the family in the west facing rear garden
- Park on the driveway in front of property with included EV charging point