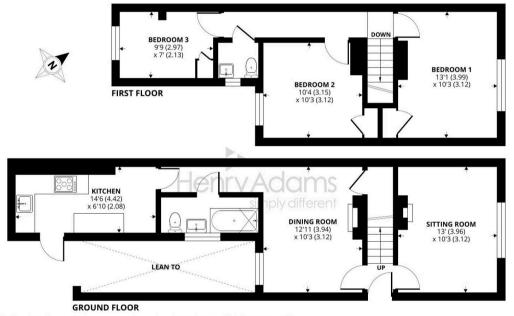

## 4 Sydenham Terrace, Covington Road, Emsworth Approximate Area = 905 sq ft / 84 sq m (excludes lean to) ret wardfactur outy - Not to sale

Floor plan produced in accordance with RICS Property Measurement Standards incorporating International Property Measurement Standards (IPMS2 Residential). ©n/checom 2023. Produced for Henry Adams. REF: 1031032 RICS Certified Property Measurer