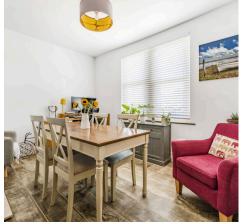

Enter the property and turn right into the dining room/family room with gas fire. Come back past the stairs and into the separate sitting room with attractive log burner. Onward to the extended and farmhouse style kitchen with access to the rear garden.