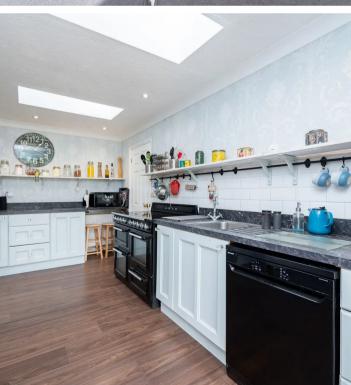

The reception hallway welcomes you and leads into a well-proportioned sitting room which enjoys a light and airy feel due to the double aspect, there is also a stone fireplace with a working fire which is ideal for crisp winter evenings. The sitting room is part open to the separate family room which has a Wood Frame construction, there are full height windows that provide fabulous views out over the gardens and there is a superb feeling of space due to the vaulted ceiling with wooden beams, double doors open directly out onto the rear garden terrace. The kitchen has a range of base cabinets with space for a freestanding Range style cooker and is equidistant to both the family room and sitting room with ample space for dining/family table. There are three bedrooms; two of which enjoy an aspect to the front of the property and one of which has an aspect to the side, adjacent to the bedrooms is a family bathroom which features a freestanding rolltop bath with mixer tap and a shower attachment, there is a separate walk-in shower, along with a wash hand basin and a low level WC, there is tongue and groove panelling to the walls creating useful storage space and there is also complementing chrome fittings. There is a separate shower room with a walk-in shower, a low level WC and a wash hand basin along with stylish tiling to the walls.