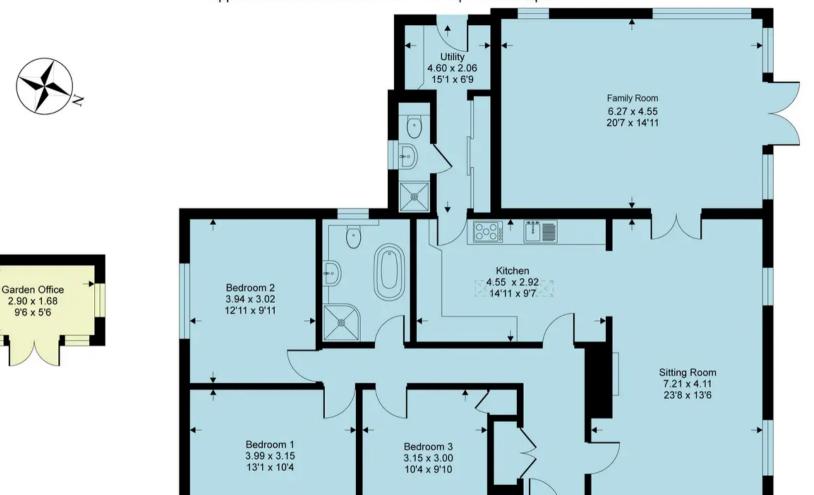

## **Brookside Cottage, RH13**

Approximate Gross Internal Area = 140 sq m / 1508 sq ft Approximate Outbuilding Internal Area = 5 sq m / 52 sq ft Approximate Total Internal Area = 145 sq m / 1560 sq ft

This floor plan is for representation purposes only as defined by the RICS code of Measuring Practice (and IPMS where requested) and should be used as such by any prospective purchaser. Whilst every attempt has been made to ensure the accuracy contained here, the measurement of doors, windows and rooms is approximate and no responsibility is taken for any error, omission or mis-statement. Specifically no guarantee is given on the total area of the property if quoted on the plan. Any figure provided is for guidance only and should not be used for valuation purposes.

**Ground Floor** 

IN