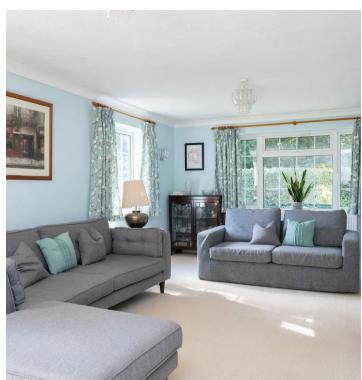

The reception hallway welcomes you and leads into a well-proportioned sitting room which enjoys a light and airy feel due to the double aspect, there is also a stone fireplace with a working fire which is ideal for crisp winter evenings. The sitting room is part open to the separate family room which has a Wood Frame construction, there are full height windows that provide fabulous views out over the gardens and there is a superb feeling of space due to the vaulted ceiling with wooden beams, double doors open directly out onto the rear garden terrace. The kitchen has a range of base cabinets with space for a freestanding Range style cooker and is equidistant to both the family room and sitting room with ample space for dining/family table. There are three bedrooms; two of which enjoy an aspect to the front of the property and one of which has an aspect to the side, adjacent to the bedrooms is a family bathroom which features a freestanding rolltop bath with mixer tap and a shower attachment, there is a separate walk-in shower, along with a wash hand basin and a low level WC, there is tongue and groove panelling to the walls creating useful storage space and there is also complementing chrome fittings. There is a separate shower room with a walk-in shower, a low level WC and a wash hand basin along with stylish tiling to the walls.