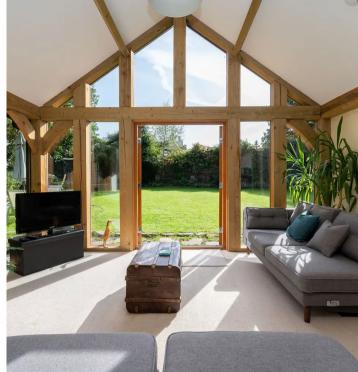

The reception hallway welcomes you and leads into a well-proportioned sitting room which enjoys a light and airy feel due to the double aspect, there is also a stone fireplace with a working fire which is ideal for crisp winter evenings. The sitting room is part open to the separate family room which has a Wood Frame construction, there are full height windows that provide fabulous views out over the gardens and there is a superb feeling of space due to the vaulted ceiling with wooden beams, double doors open directly out onto the rear garden terrace. The kitchen has a range of base cabinets with space for a freestanding Range style cooker and is equidistant to both the family room and sitting room with ample space for dining/family table. There are three bedrooms; two of which enjoy an aspect to the front of the property and one of which has an aspect to the side, adjacent to the bedrooms is a family bathroom which features a freestanding rolltop bath with mixer tap and a shower attachment, there is a separate walk-in shower, along with a wash hand basin and a low level WC, there is tongue and groove panelling to the walls creating useful storage space and there is also complementing chrome fittings. There is a separate shower room with a walk-in shower, a low level WC and a wash hand basin along with stylish tiling to the walls.