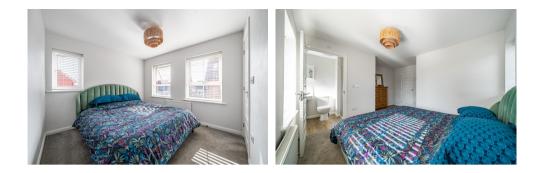

Located on a corner position, a hedged frontage with coloured stone has a pathway leading to the double glazed front door. Once inside, the entrance hall has stairs leading to the 1st floor and doors to the ground floor rooms that comprise: cloakroom, living room, kitchen dining room with integrated appliances in the kitchen area and French doors to the garden from the dining area. Heading up to the 1st floor you'll find a family bathroom and three bedrooms with the main bedroom benefiting from an en-suite shower room.