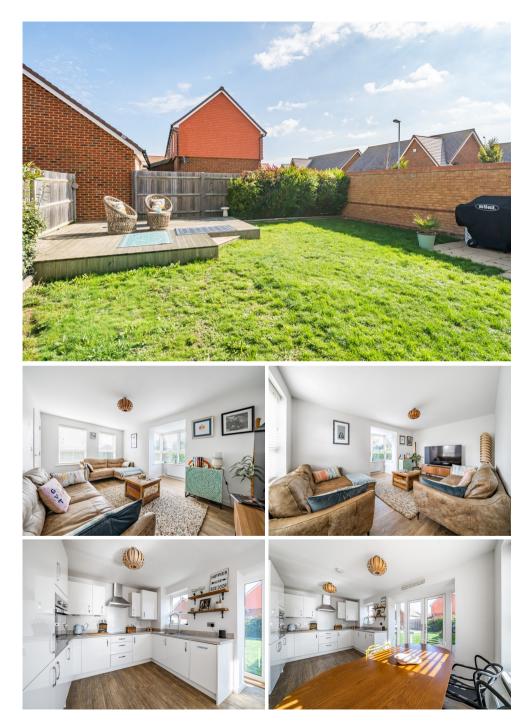

Located on a corner position, a hedged frontage with coloured stone has a pathway leading to the double glazed front door. Once inside, the entrance hall has stairs leading to the 1st floor and doors to the ground floor rooms that comprise: cloakroom, living room, kitchen dining room with integrated appliances in the kitchen area and French doors to the garden from the dining area. Heading up to the 1st floor you'll find a family bathroom and three bedrooms with the main bedroom benefiting from an en-suite shower room.

Externally the wall and fence enclosed garden is mainly laid to lawn and extends to 2 sides with a patio seating area adjacent to the house and a raised decked seating area set to one corner which benefits from the sunshine throughout the day. Located behind the garden is a driveway providing off road parking for 2 cars and a 20ft x 10'5 garage.