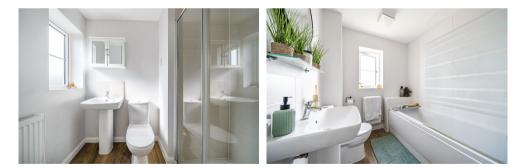

Located on a corner position, a hedged frontage with coloured stone has a pathway leading to the double glazed front door. Once inside, the entrance hall has stairs leading to the 1st floor and doors to the ground floor rooms that comprise: cloakroom, living room, kitchen dining room with integrated appliances in the kitchen area and French doors to the garden from the dining area. Heading up to the 1st floor you'll find a family bathroom and three bedrooms with the main bedroom benefiting from an en-suite shower room.