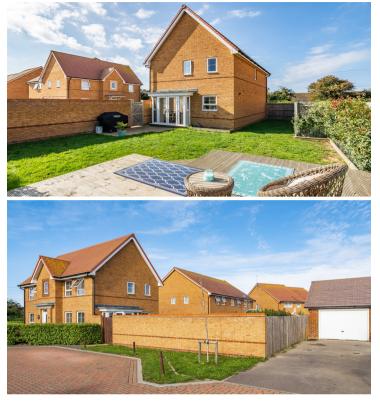

Externally the wall and fence enclosed garden is mainly laid to lawn and extends to 2 sides with a patio seating area adjacent to the house and a raised decked seating area set to one corner which benefits from the sunshine throughout the day. Located behind the garden is a driveway providing off road parking for 2 cars and a 20ft x 10'5 garage.