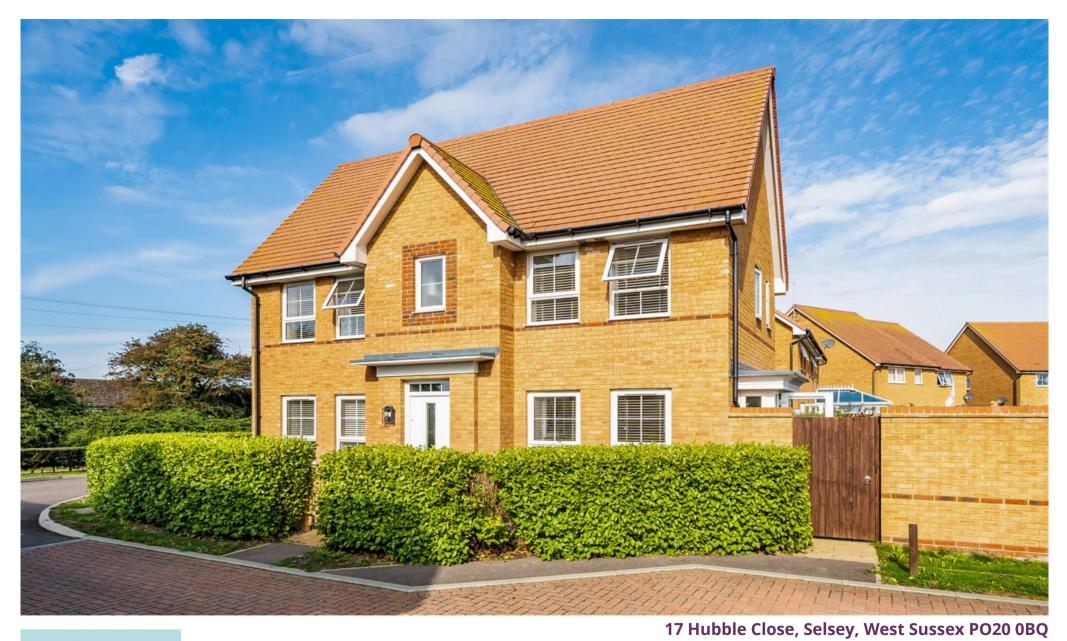

Offers Over £399,950 (F)

Beautifully presented detached house in close proximity to the beach and with the remainder of NHBC guarantee.

17 Hubble Close, Selsey, West Sussex, PO20 0BQ

This beautifully presented three bedroom detached house, built by Barratt Homes in 2017 and benefitting from the remainder of the NHBC warranty, is found on the East Beach Walk development to the east of Selsey. Located in close proximity to the beach and offered for sale with no forward chain, the home also features a larger than standard detached single garage, EPC-B, Council tax-E.

Located on a corner position, a hedged frontage with coloured stone has a pathway leading to the double glazed front door. Once inside, the entrance hall has stairs leading to the 1st floor and doors to the ground floor rooms that comprise: cloakroom, living room, kitchen dining room with integrated appliances in the kitchen area and French doors to the garden from the dining area. Heading up to the 1st floor you'll find a family bathroom and three bedrooms with the main bedroom benefiting from an en-suite shower room.