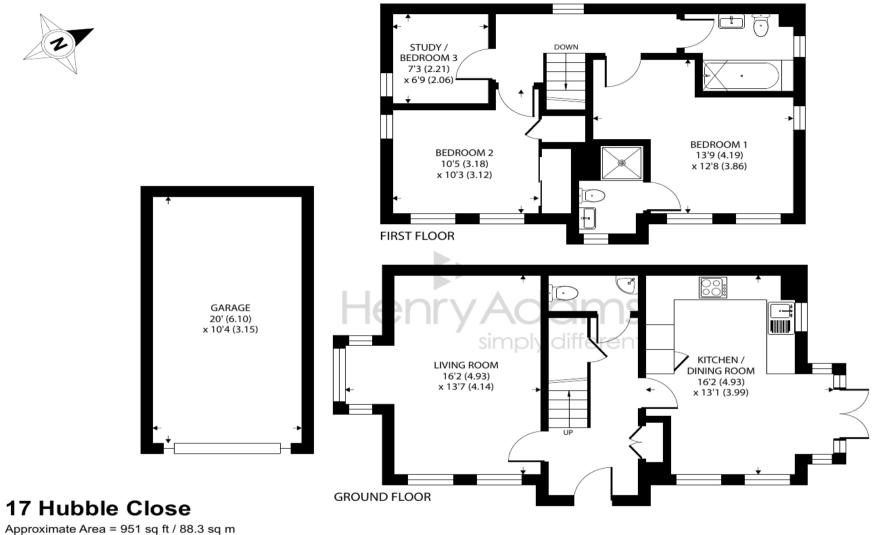

Approximate Area = 951 sq ft / 88.3 sq m Garage = 207 sq ft / 19.2 sq m Total = 1158 sq ft / 107.5 sq m For identification only - Not to scale

Floor plan produced in accordance with RICS Property Measurement Standards incorporating International Property Measurement Standards (IPMS2 Residential). © nichecom 2023. Produced for Henry Adams. REF: 1023270