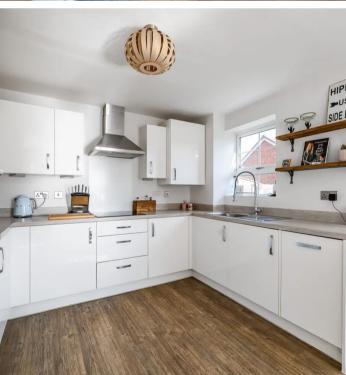

Located on a corner position, a hedged frontage with coloured stone has a pathway leading to the double glazed front door. Once inside, the entrance hall has stairs leading to the 1st floor and doors to the ground floor rooms that comprise: cloakroom, living room, kitchen dining room with integrated appliances in the kitchen area and French doors to the garden from the dining area. Heading up to the 1st floor you'll find a family bathroom and three bedrooms with the main bedroom benefiting from an en-suite shower room.