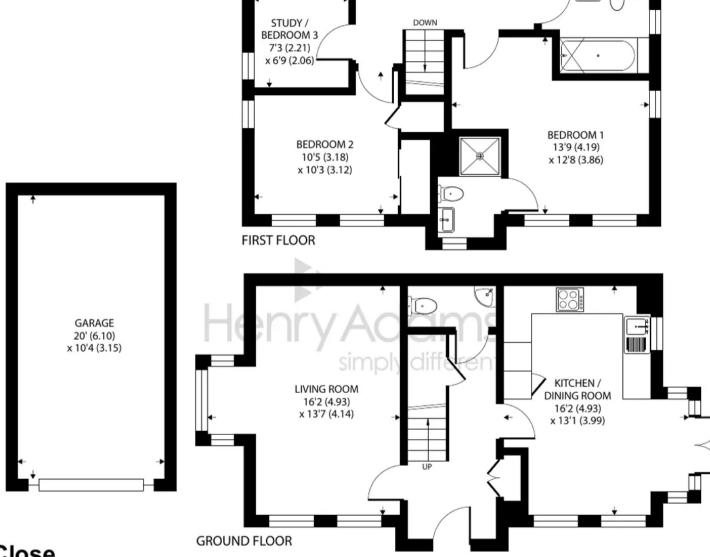

## 17 Hubble Close

Approximate Area = 951 sq ft / 88.3 sq m Garage = 207 sq ft / 19.2 sq m Total = 1158 sq ft / 107.5 sq m

For identification only - Not to scale

Floor plan produced in accordance with RICS Property Measurement Standards incorporating International Property Measurement Standards (IPMS2 Residential). © ntchecom 2023. Produced for Henry Adams. REF: 1023270