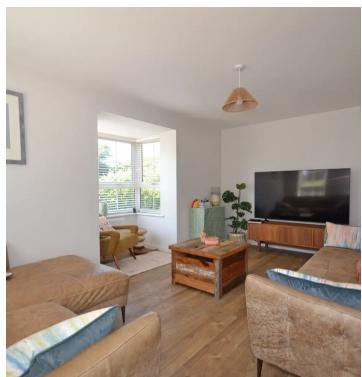

Located on a corner position, a hedged frontage with coloured stone has a pathway leading to the double glazed front door. Once inside, the entrance hall has stairs leading to the 1st floor and doors to the ground floor rooms that comprise: cloakroom, living room, kitchen dining room with integrated appliances in the kitchen area and French doors to the garden from the dining area. Heading up to the 1st floor you'll find a family bathroom and three bedrooms with the main bedroom benefiting from an en-suite shower room.