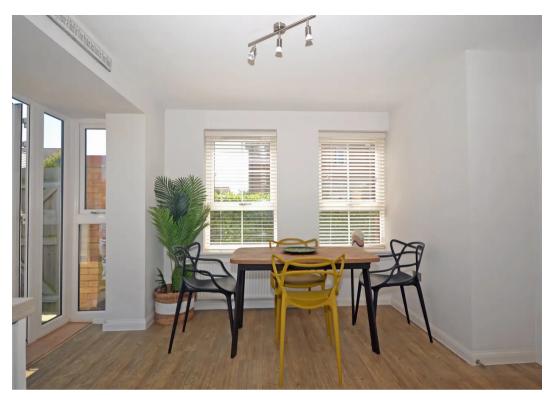

Located on a corner position, a hedged frontage with coloured stone has a pathway leading to the double glazed front door. Once inside, the entrance hall has stairs leading to the 1st floor and doors to the ground floor rooms that comprise: cloakroom, living room, kitchen dining room with integrated appliances in the kitchen area and French doors to the garden from the dining area. Heading up to the 1st floor you'll find a family bathroom and three bedrooms with the main bedroom benefiting from an en-suite shower room.