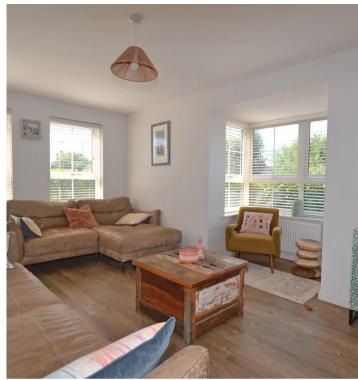

Located on a corner position, a hedged frontage with coloured stone has a pathway leading to the double glazed front door. Once inside, the entrance hall has stairs leading to the 1st floor and doors to the ground floor rooms that comprise: cloakroom, living room, kitchen dining room with integrated appliances in the kitchen area and French doors to the garden from the dining area. Heading up to the 1st floor you'll find a family bathroom and three bedrooms with the main bedroom benefiting from an en-suite shower room.