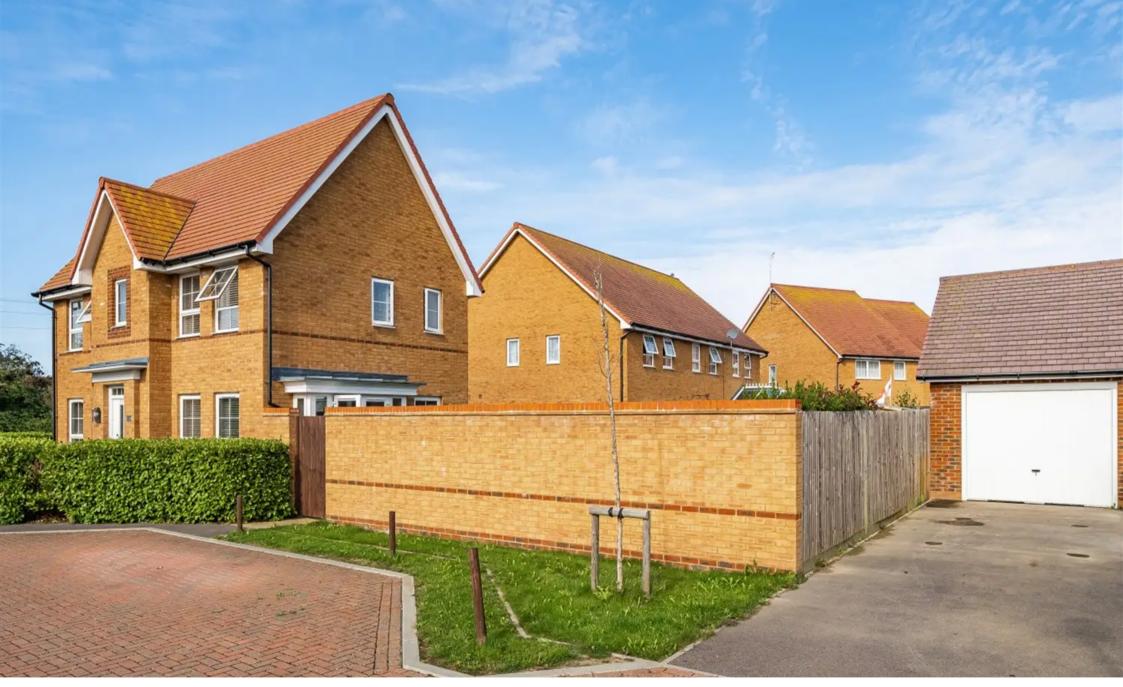

## 17 Hubble Close

Selsey, Chichester

This beautifully presented three bedroom detached house, built by Barratt Homes in 2017 and benefitting from the remainder of the NHBC warranty, is found on the East Beach Walk development to the east of Selsey. Located in close proximity to the beach and offered for sale with no forward chain, the home also features a larger than standard detached single garage.

Located on a corner position, a hedged frontage with coloured stone has a pathway leading to the double glazed front door. Once inside, the entrance hall has stairs leading to the 1st floor and doors to the ground floor rooms that comprise: cloakroom, living room, kitchen dining room with integrated appliances in the kitchen area and French doors to the garden from the dining area. Heading up to the 1st floor you'll find a family bathroom and three bedrooms with the main bedroom benefiting from an en-suite shower room.

Externally the wall and fence enclosed garden is mainly laid to lawn and extends to 2 sides with a patio seating area adjacent to the house and a raised decked seating area set to one corner which benefits from the sunshine throughout the day. Located behind the garden is a driveway providing off road parking for 2 cars and a 20ft x 10'5 garage.