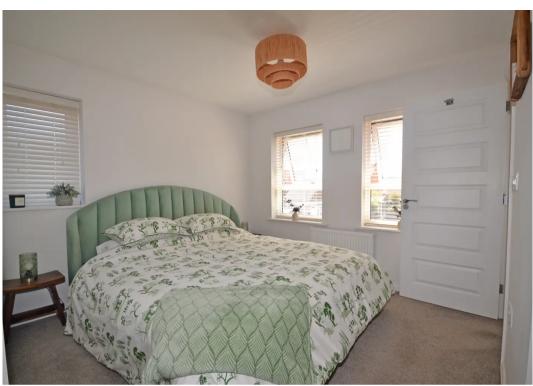

Located on a corner position, a hedged frontage with coloured stone has a pathway leading to the double glazed front door. Once inside, the entrance hall has stairs leading to the 1st floor and doors to the ground floor rooms that comprise: cloakroom, living room, kitchen dining room with integrated appliances in the kitchen area and French doors to the garden from the dining area. Heading up to the 1st floor you'll find a family bathroom and three bedrooms with the main bedroom benefiting from an en-suite shower room.