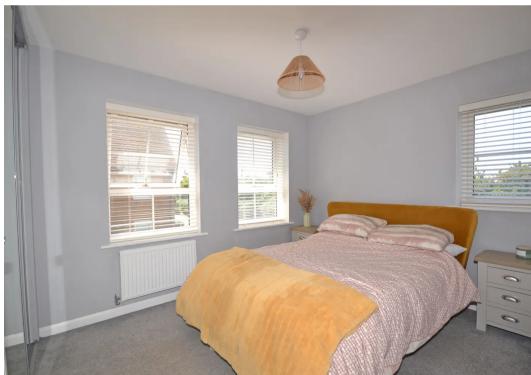

Located on a corner position, a hedged frontage with coloured stone has a pathway leading to the double glazed front door. Once inside, the entrance hall has stairs leading to the 1st floor and doors to the ground floor rooms that comprise: cloakroom, living room, kitchen dining room with integrated appliances in the kitchen area and French doors to the garden from the dining area. Heading up to the 1st floor you'll find a family bathroom and three bedrooms with the main bedroom benefiting from an en-suite shower room.

garage, LFC-D

Council Tax band: E

Tenure: Freehold

EPC Energy Efficiency Rating: B

EPC Environmental Impact Rating: B

- No Forward Chain
- Three Bedrooms, Main With An En-Suite
- Detached House Close To The Beach
- Remainder Of The NHBC Warranty
- Kitchen/Dining Room
- Driveway & Garage