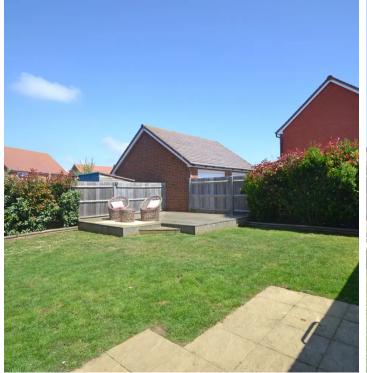

Externally the wall and fence enclosed garden is mainly laid to lawn and extends to 2 sides with a patio seating area adjacent to the house and a raised decked seating area set to one corner which benefits from the sunshine throughout the day. Located behind the garden is a driveway providing off road parking for 2 cars and a 20ft x 10'5 garage.