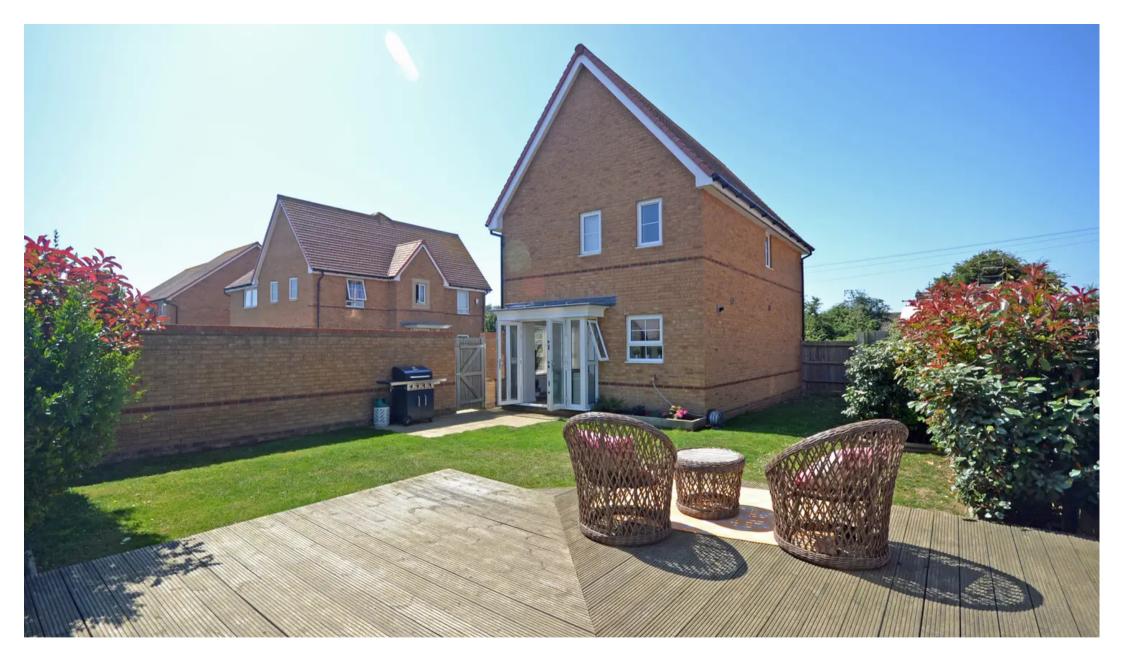

Externally the wall and fence enclosed garden is mainly laid to lawn and extends to 2 sides with a patio seating area adjacent to the house and a raised decked seating area set to one corner which benefits from the sunshine throughout the day. Located behind the garden is a driveway providing off road parking for 2 cars and a 20ft x 10'5 garage.