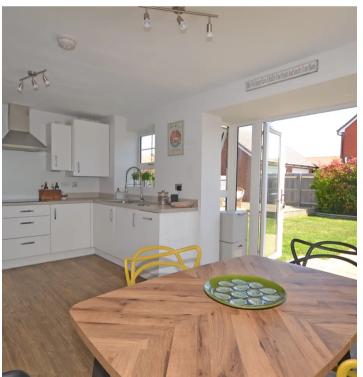

Located on a corner position, a hedged frontage with coloured stone has a pathway leading to the double glazed front door. Once inside, the entrance hall has stairs leading to the 1st floor and doors to the ground floor rooms that comprise: cloakroom, living room, kitchen dining room with integrated appliances in the kitchen area and French doors to the garden from the dining area. Heading up to the 1st floor you'll find a family bathroom and three bedrooms with the main bedroom benefiting from an en-suite shower room.