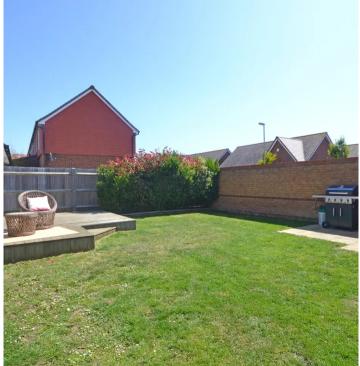

Externally the wall and fence enclosed garden is mainly laid to lawn and extends to 2 sides with a patio seating area adjacent to the house and a raised decked seating area set to one corner which benefits from the sunshine throughout the day. Located behind the garden is a driveway providing off road parking for 2 cars and a 20ft x 10'5 garage.