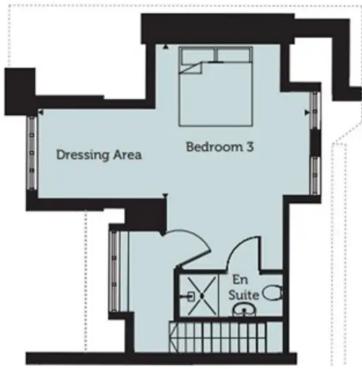

Bedroom 2

3.90m x 2.50m 12'10" x 8'2"

Bedroom 3

7.10m x 3.90m 23'4" x 12'10"

Tenure: Leasehold

EPC Energy Efficiency Rating: D

EPC Environmental Impact Rating: D

- Large communal gardens
- Three en-suite bathrooms
- Open plan sitting/dining room with two private balconies
- Hallway with high ceiling
- Two allocated parking spaces
- Village location
- Bedroom three with a dressing area