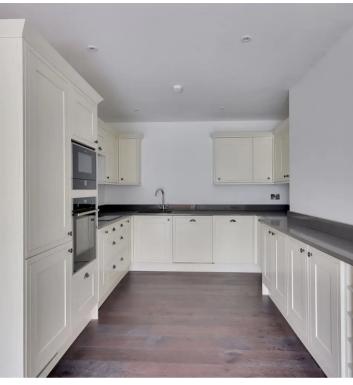

The reception hallway welcomes you and immediately impresses with a high ceiling and wide walkway. Double doors lead through to the fabulous open plan, sitting/dining room which is part open to the kitchen and has two sets of double doors leading out to private balconies where you can enjoy fine views over the communal gardens. There is also an exposed brick wall feature and a luxury kitchen which has a range of wall and base cabinets with contrasting quartz worksurfaces running throughout. There is a full range of Neff appliances, including an induction hob, fridge/freezer, oven, microwave, dishwasher and washing machine.