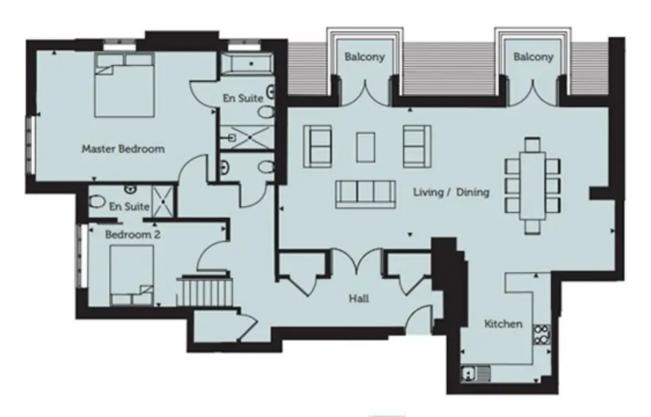

## **Apartment 8**

3 Bedroom, Second & Third Floors 169 sq m / 1823 sq ft

Living / Dining

10.6m x 4.70m 34'9" x 15'5"

Kitchen

3.50m x 2.90m 11'6" x 9'6"

Master Bedroom

5.40m x 4.10m 17'9" x 13'5"

Bedroom 2

3.90m x 2.50m 12'10" x 8'2"

Bedroom 3

7.10m x 3.90m 23'4" x 12'10"