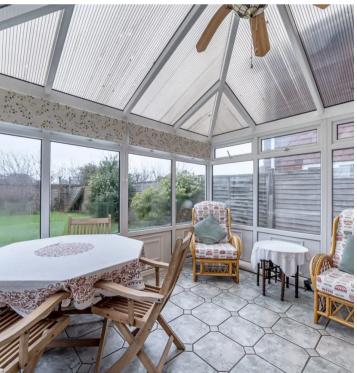

Approaching the property, a driveway provides off road parking whilst the remainder of the frontage is laid to lawn. A covered entrance with pillar to one side and double glazed front door opens to the central hallway where doors can be found to provide access into a ground floor shower room, kitchen and the 24ft living/dining room which runs the length of the back of the house. Off of the living/dining room there is a conservatory which allows for direct access into the south facing rear garden.