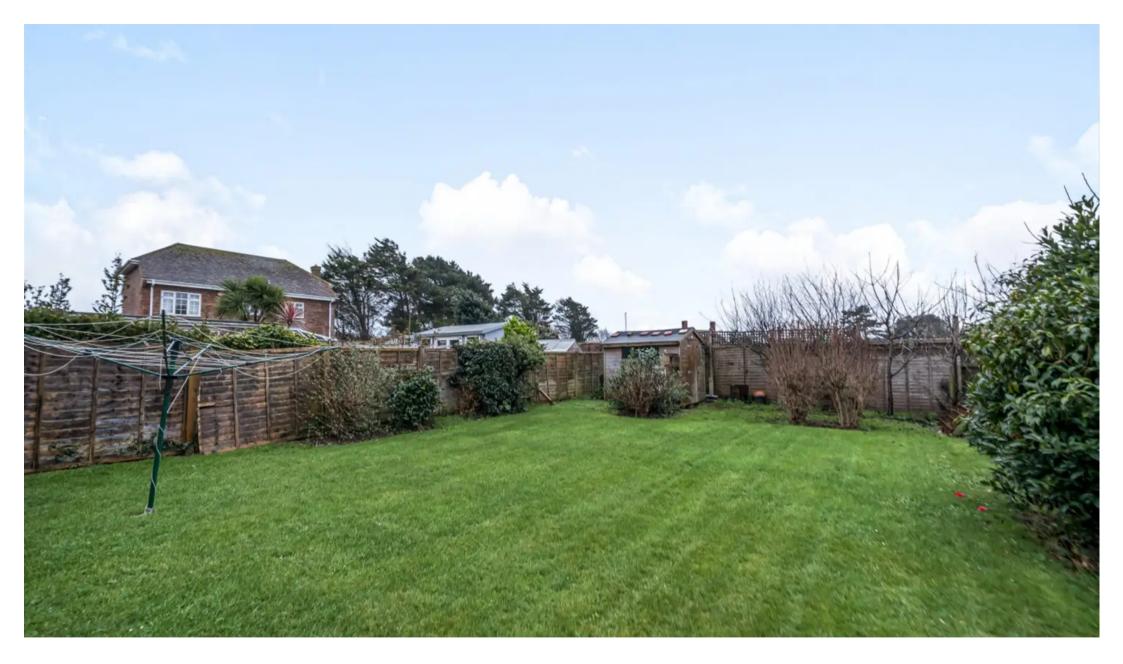

Heading to the 1st floor there is a family bathroom and four double bedrooms with the 2 largest having built in wardrobes. Both the rear facing bedrooms also enjoy an open view of the tennis courts and bowling green. Externally the front garden is laid to lawn with flower & shrub borders whilst the rear south facing garden is also mainly laid to lawn along with a shaped patio seating area and wooden shed for storage.