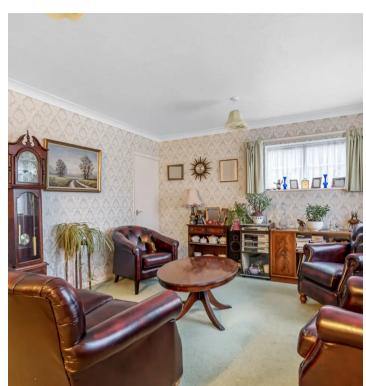

Approaching the property, a driveway provides off road parking whilst the remainder of the frontage is laid to lawn. A covered entrance with pillar to one side and double glazed front door opens to the central hallway where doors can be found to provide access into a ground floor shower room, kitchen and the 24ft living/dining room which runs the length of the back of the house. Off of the living/dining room there is a conservatory which allows for direct access into the south facing rear garden.