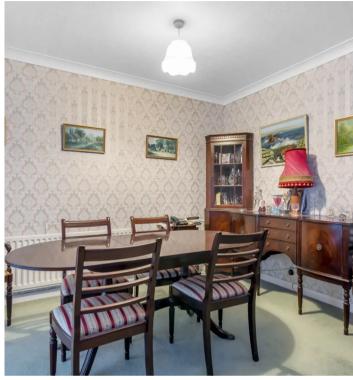

Approaching the property, a driveway provides off road parking whilst the remainder of the frontage is laid to lawn. A covered entrance with pillar to one side and double glazed front door opens to the central hallway where doors can be found to provide access into a ground floor shower room, kitchen and the 24ft living/dining room which runs the length of the back of the house. Off of the living/dining room there is a conservatory which allows for direct access into the south facing rear garden.