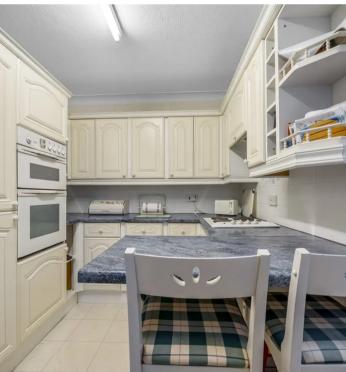

Approaching the property, a driveway provides off road parking whilst the remainder of the frontage is laid to lawn. A covered entrance with pillar to one side and double glazed front door opens to the central hallway where doors can be found to provide access into a ground floor shower room, kitchen and the 24ft living/dining room which runs the length of the back of the house. Off of the living/dining room there is a conservatory which allows for direct access into the south facing rear garden.

Council Tax: E, Freehold, EPC Rating: D

- Conservatory
- Four Double Bedrooms
- Garage And Off Road Parking
- Kitchen With Integrated Appliances
- 24' Living/Dining Room
- Southerly Facing Garden