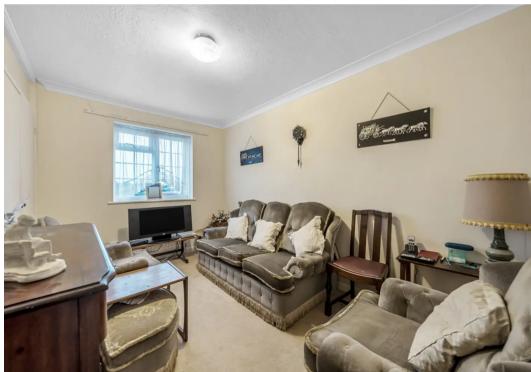

Approaching the property, a driveway provides off road parking whilst the remainder of the frontage is laid to lawn. A covered entrance with pillar to one side and double glazed front door opens to the central hallway where doors can be found to provide access into a ground floor shower room, kitchen and the 24ft living/dining room which runs the length of the back of the house. Off of the living/dining room there is a conservatory which allows for direct access into the south facing rear garden.