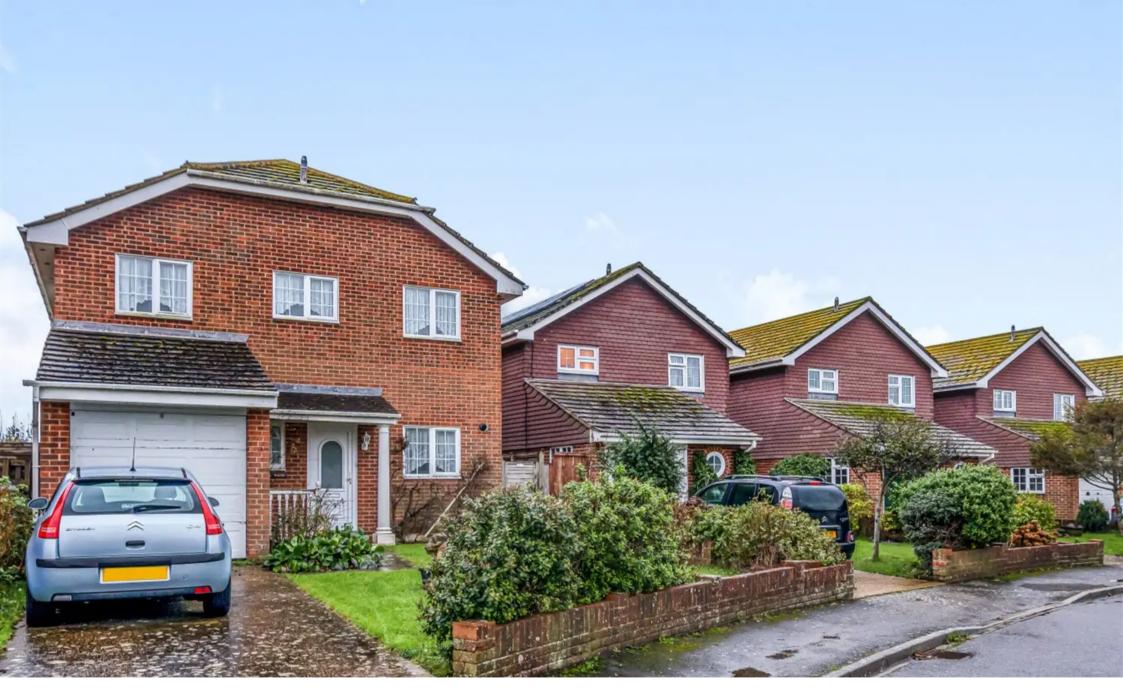

## 3 The Horseshoe

Selsey, Chichester

Grange house is a detached home with four double bedrooms and NO onward chain located in a desirable cul-de-sac within easy walking distance of the high street amenities.

Approaching the property, a driveway provides off road parking whilst the remainder of the frontage is laid to lawn. A covered entrance with pillar to one side and double glazed front door opens to the central hallway where doors can be found to provide access into a ground floor shower room, kitchen and the 24ft living/dining room which runs the length of the back of the house. Off of the living/dining room there is a conservatory which allows for direct access into the south facing rear garden.