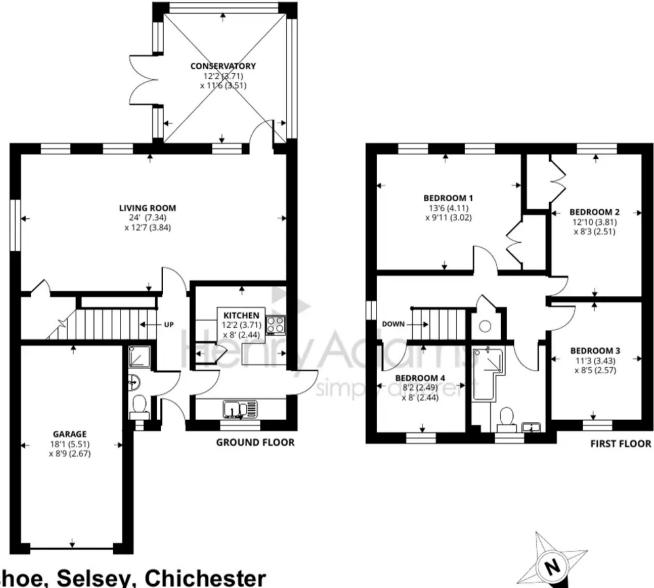

## 3 The Horseshoe, Selsey, Chichester

Approximate Area = 1328 sq ft / 123.4 sq m Garage = 175 sq ft / 16.2 sq m Total = 1503 sq ft / 139.6 sq m

For identification only - Not to scale

Floor plan produced in accordance with RICS Property Measurement Standards incorporating International Property Measurement Standards (IPMS2 Residential). © nichecom 2023. Produced for Henry Adams. REF: 932928