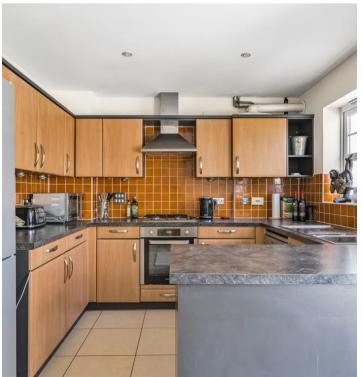

Approached over a footpath with the remainder of the frontage laid to stone, a covered entrance allows for access into the entrance hall of the home where doors open to both a cloakroom and the living room, stairs lead up to the 1st floor. From the living room a door provides access to the kitchen breakfast room which spans the back of the home and from here you go into a conservatory.