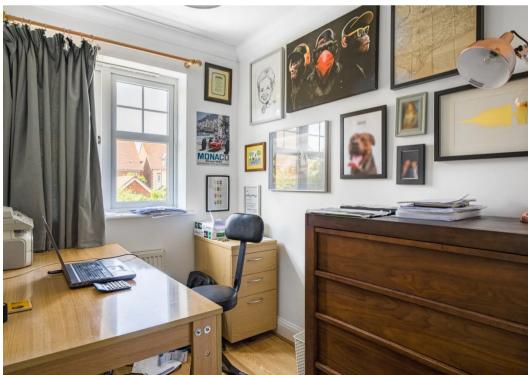

Approached over a footpath with the remainder of the frontage laid to stone, a covered entrance allows for access into the entrance hall of the home where doors open to both a cloakroom and the living room, stairs lead up to the 1st floor. From the living room a door provides access to the kitchen breakfast room which spans the back of the home and from here you go into a conservatory.

On the first floor there are three bedrooms and a family bathroom whilst the main bedroom benefits from a built in deep double wardrobe and an en-suite shower room. Externally off road parking is taken care of by a driveway which itself leads to a single garage with up & over door and storage space above. The westerly facing rear garden is mainly laid to lawn with a patio seating area, wooden playhouse to one corner and flower borders. There is also a personal door from the garden into the garage.