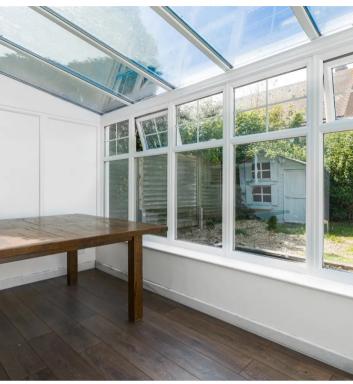

Approached over a footpath with the remainder of the frontage laid to stone, a covered entrance allows for access into the entrance hall of the home where doors open to both a cloakroom and the living room, stairs lead up to the 1st floor. From the living room a door provides access to the kitchen breakfast room which spans the back of the home and from here you go into a conservatory.