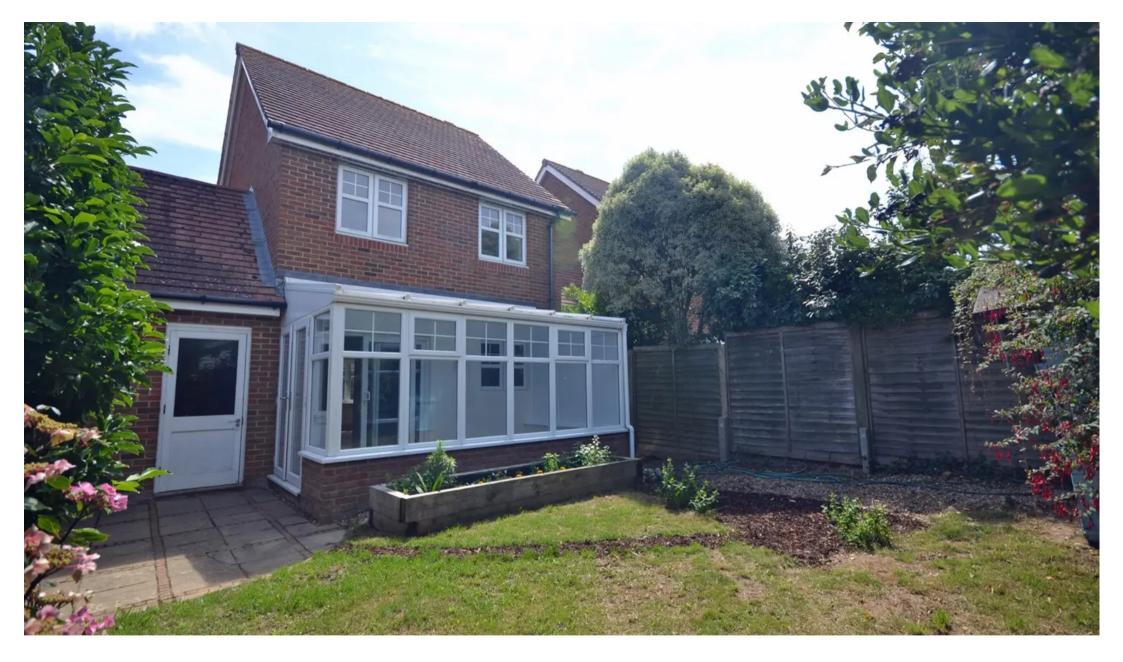

Approached over a footpath with the remainder of the frontage laid to stone, a covered entrance allows for access into the entrance hall of the home where doors open to both a cloakroom and the living room, stairs lead up to the 1st floor. From the living room a door provides access to the kitchen breakfast room which spans the back of the home and from here you go into a conservatory.

On the first floor there are three bedrooms and a family bathroom whilst the main bedroom benefits from a built in deep double wardrobe and an en-suite shower room. Externally off road parking is taken care of by a driveway which itself leads to a single garage with up & over door and storage space above. The westerly facing rear garden is mainly laid to lawn with a patio seating area, wooden playhouse to one corner and flower borders. There is also a personal door from the garden into the garage.