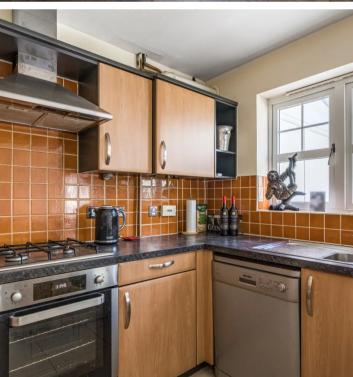

Approached over a footpath with the remainder of the frontage laid to stone, a covered entrance allows for access into the entrance hall of the home where doors open to both a cloakroom and the living room, stairs lead up to the 1st floor. From the living room a door provides access to the kitchen breakfast room which spans the back of the home and from here you go into a conservatory.

Council Tax: C, Freehold, EPC: C

- Living Room And Conservatory
- NO Onward Chain
- En-Suite and Family Bathroom
- Close To Supermarket and Bus Route.
- Single Garage And Driveway
- Link Detached Family Home
- Near 16ft Kitchen/Breakfast Room