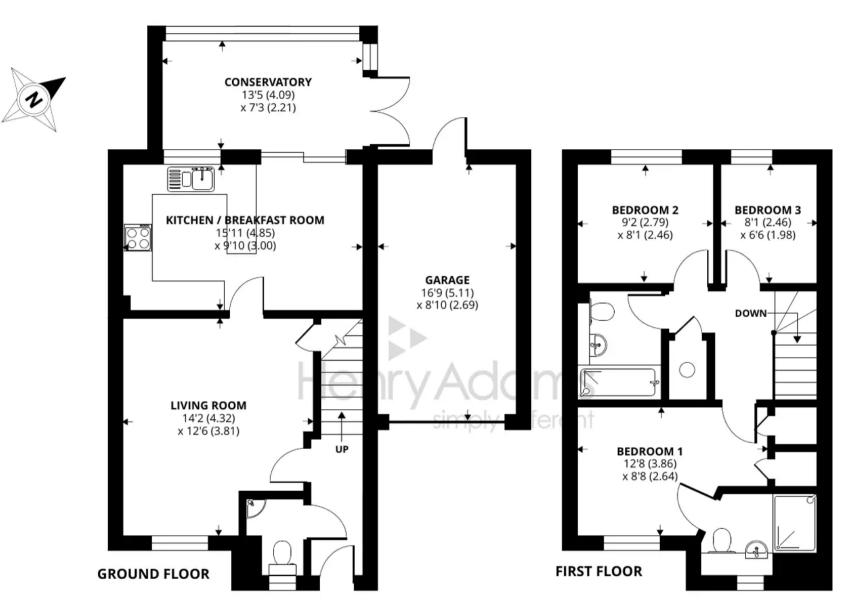

Approached over a footpath with the remainder of the frontage laid to stone, a covered entrance allows for access into the entrance hall of the home where doors open to both a cloakroom and the living room, stairs lead up to the 1st floor. From the living room a door provides access to the kitchen breakfast room which spans the back of the home and from here you go into a conservatory.

On the first floor there are three bedrooms and a family bathroom whilst the main bedroom benefits from a built in deep double wardrobe and an en-suite shower room. Externally off road parking is taken care of by a driveway which itself leads to a single garage with up & over door and storage space above. The westerly facing rear garden is mainly laid to lawn with a patio seating area, wooden playhouse to one corner and flower borders. There is also a personal door from the garden into the garage.

## Harding Close, Selsey, Chichester, PO20

Approximate Area = 962 sq ft / 89.4 sq m Garage = 157 sq ft / 14.6 sq m Total = 1119 sq ft / 104 sq m

For identification only - Not to scale