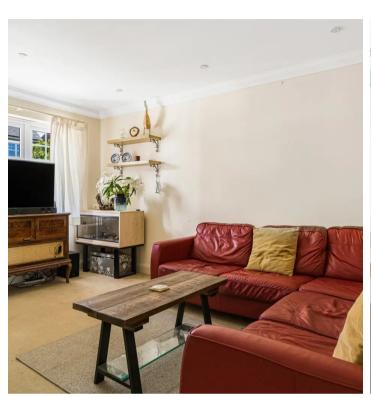

Approached over a footpath with the remainder of the frontage laid to stone, a covered entrance allows for access into the entrance hall of the home where doors open to both a cloakroom and the living room, stairs lead up to the 1st floor. From the living room a door provides access to the kitchen breakfast room which spans the back of the home and from here you go into a conservatory.