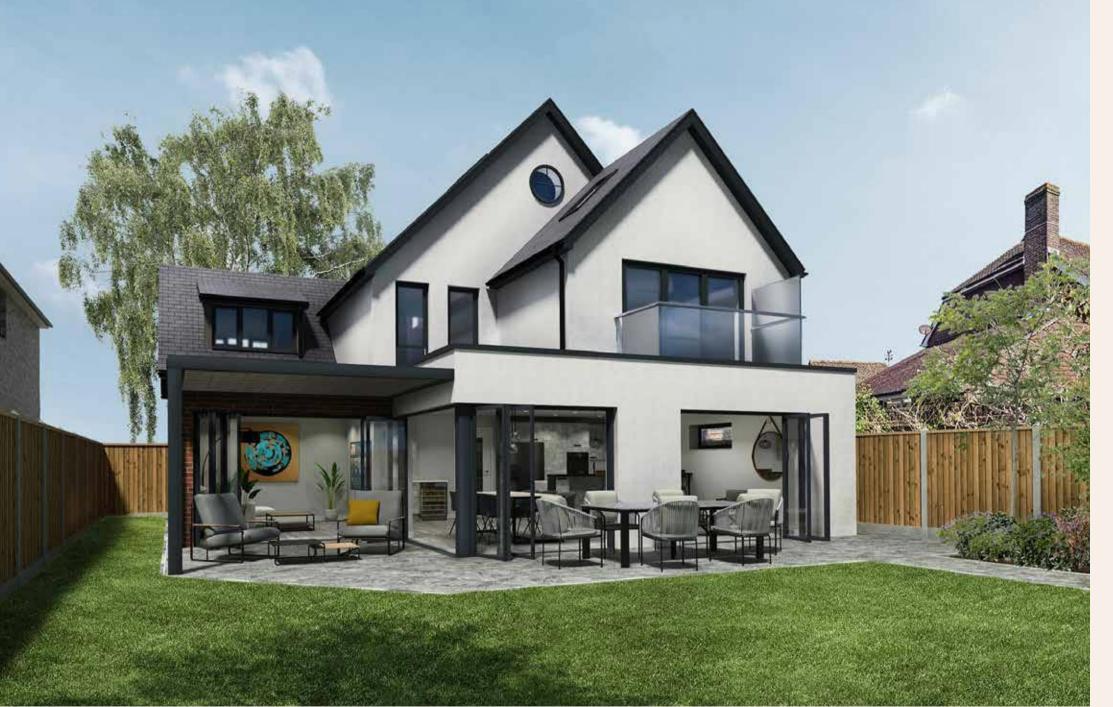

The heart of this home is undoubtedly the substantial kitchen/living/dining room equipped with a range of integrated appliances and spans over 400sqft. Adjacent to the kitchen is a cosy family room where you relax an unwind; connecting the two areas is a loggia forming the perfect place to sit out under cover and overlook the private garden. A generous double bedroom with en suite shower room is found off the hallway. A separate utility room and WC complete the ground floor.

The outdoor space of this property is equally impressive, boasting a peaceful and landscaped garden. The patio area provides an ideal spot for al fresco dining, while a detached summer house offers an additional bonus room that could be used as a home office or hobby room. From its impeccable design to its idyllic location, this property offers the perfect haven for those seeking a sophisticated coastal retreat or modern family home.