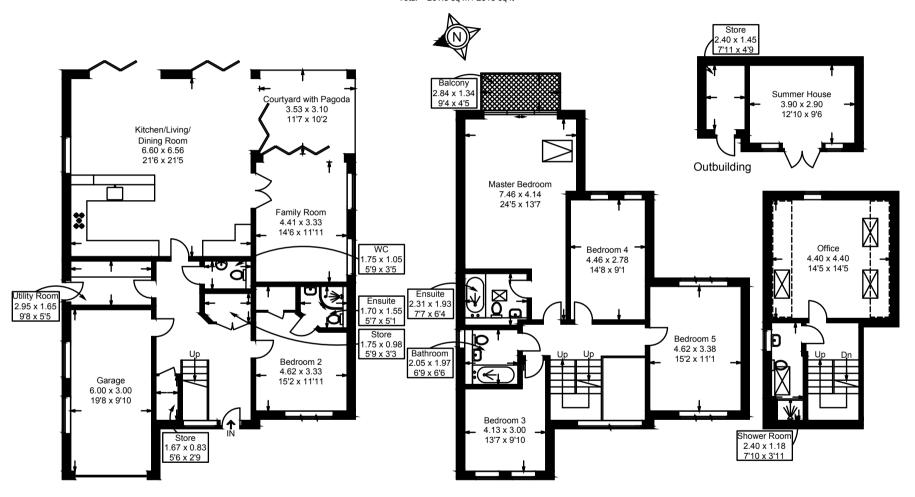

#### Oak Lodge, Elms Ride, West Wittering

Approximate Gross Internal Area = 246.2 sq m / 2650 sq ft
Outbuilding = 15.6 sq m / 168 sq ft
Total = 261.8 sq m / 2818 sq ft

Ground Floor First Floor Second Floor

This plan is for layout guidance only. Not drawn to scale unless stated. Windows and door openings are approximate. Whilst every care is taken in the preparation of this plan, please check all dimensions, shapes and compass bearings before making any decisions reliant upon them.