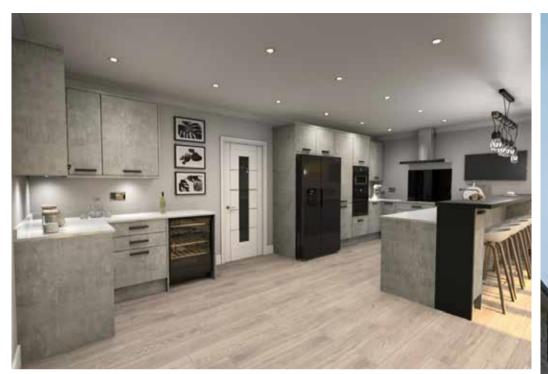

The heart of this home is undoubtedly the substantial kitchen/living/dining room equipped with a range of integrated appliances and spans over 400sqft. Adjacent to the kitchen is a cosy family room where you relax an unwind; connecting the two areas is a loggia forming the perfect place to sit out under cover and overlook the private garden. A generous double bedroom with en suite shower room is found off the hallway. A separate utility room and WC complete the ground floor.