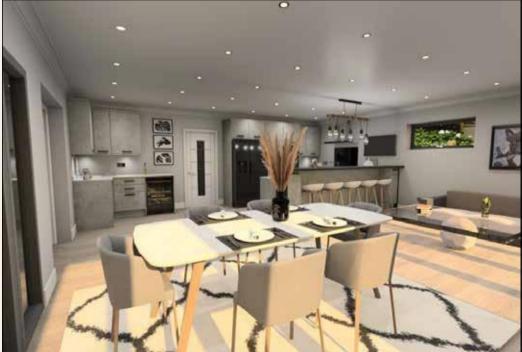

The heart of this home is undoubtedly the substantial kitchen/living/dining room equipped with a range of integrated appliances and spans over 400sqft. Adjacent to the kitchen is a cosy family room where you relax an unwind; connecting the two areas is a loggia forming the perfect place to sit out under cover and overlook the private garden. A generous double bedroom with en suite shower room is found off the hallway. A separate utility room and WC complete the ground floor.