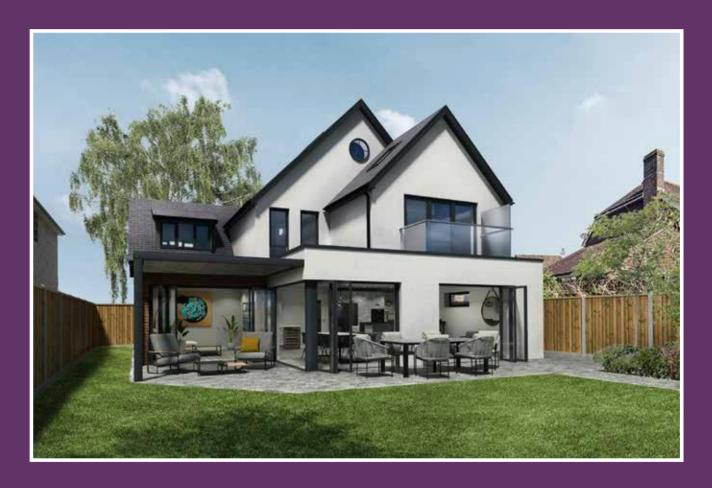

As you approach this property, you are greeted by an attractive, white-rendered façade blending traditional architecture perfectly with contemporary style. The driveway provides ample parking space for multiple vehicles with the inclusion of EV charging point and access to an integral garage.

The heart of this home is undoubtedly the substantial kitchen/living/dining room equipped with a range of integrated appliances and spans over 400sqft. Adjacent to the kitchen is a cosy family room where you relax an unwind; connecting the two areas is a loggia forming the perfect place to sit out under cover and overlook the private garden. A generous double bedroom with en suite shower room is found off the hallway. A separate utility room and WC complete the ground floor.

The outdoor space of this property is equally impressive, boasting a peaceful and landscaped garden. The patio area provides an ideal spot for al fresco dining, while a detached summer house offers an additional bonus room that could be used as a home office or hobby room. From its impeccable design to its idyllic location, this property offers the perfect haven for those seeking a sophisticated coastal retreat or modern family home.