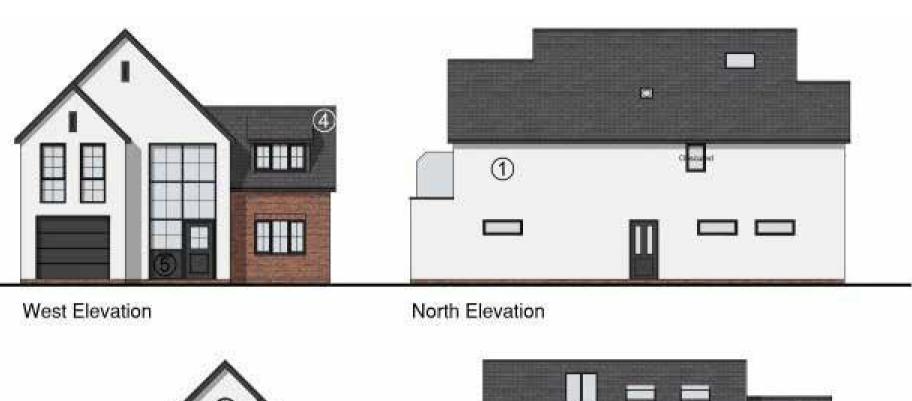

As you approach this property, you are greeted by an attractive, white-rendered façade blending traditional architecture perfectly with contemporary style. The driveway provides ample parking space for multiple vehicles with the inclusion of EV charging point and access to an integral garage.