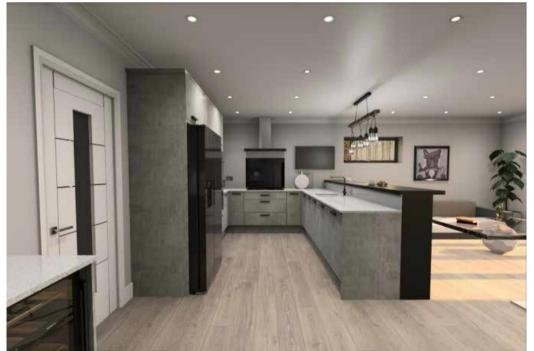

The heart of this home is undoubtedly the substantial kitchen/living/dining room equipped with a range of integrated appliances and spans over 400sqft. Adjacent to the kitchen is a cosy family room where you relax an unwind; connecting the two areas is a loggia forming the perfect place to sit out under cover and overlook the private garden. A generous double bedroom with en suite shower room is found off the hallway. A separate utility room and WC complete the ground floor.