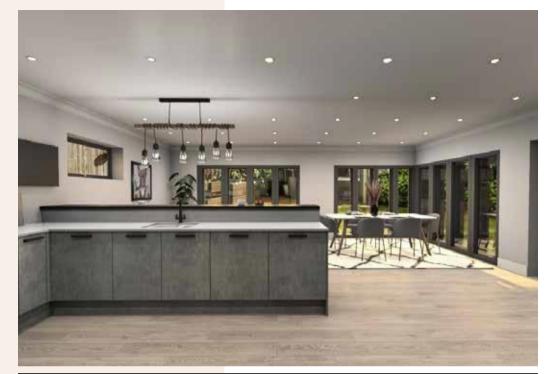

The heart of this home is undoubtedly the substantial kitchen/living/dining room equipped with a range of integrated appliances and spans over 400sqft. Adjacent to the kitchen is a cosy family room where you relax an unwind; connecting the two areas is a loggia forming the perfect place to sit out under cover and overlook the private garden. A generous double bedroom with en suite shower room is found off the hallway. A separate utility room and WC complete the ground floor.