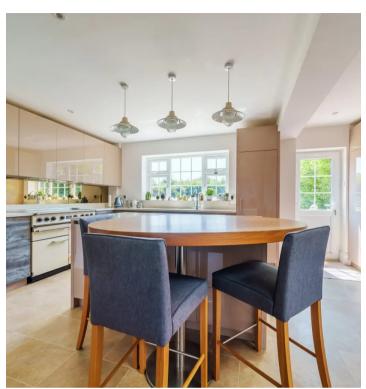

The reception hallway welcomes you and immediately impresses with its decorative tiled flooring. It leads into a well-proportioned double aspect sitting room that centres around a fireplace with a cast iron surround and a coal effect electric fire. The main social hub of this family home is the kitchen which has been refitted by the current owners to a stylish design and is cleverly thought out to be part open to a further family/sitting room. The kitchen has a range of wall and base cabinets with a contrasting design, along with Quartz work surfaces running throughout. There is also a convenient sit up breakfast bar, a selection of high-end integrated appliances and space for a freestanding range cooker. To the rear aspect of the property is a separate dining room which is ideal for social occasions. Also of note to the ground floor is a convenient cloakroom and separate utility room.