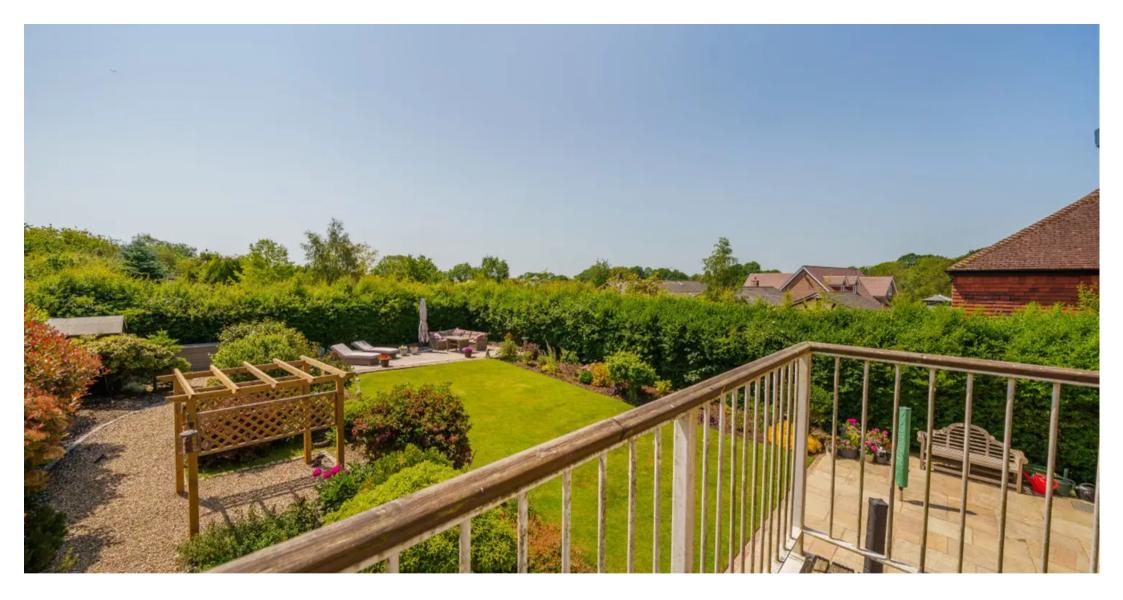

The staircase leads to the first floor where the main bedroom suite enjoys elevated views over the rear garden, as well as a walk-through dressing room with fitted wardrobe and cupboard space.

There is a fabulous en-suite bathroom which features twin wash hand basins, a large walk-in shower, a separate bath, a low-level WC and ample storage space within the built-in vanity cupboards. There are four further bedrooms, one of which is bedroom four that