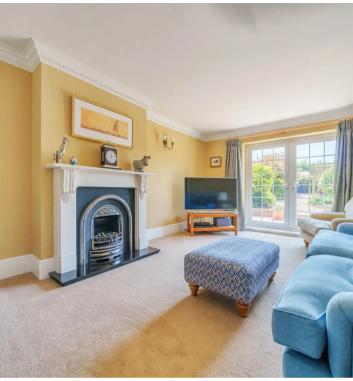

The reception hallway welcomes you and immediately impresses with its decorative tiled flooring. It leads into a well-proportioned double aspect sitting room that centres around a fireplace with a cast iron surround and a coal effect electric fire. The main social hub of this family home is the kitchen which has been refitted by the current owners to a stylish design and is cleverly thought out to be part open to a further family/sitting room. The kitchen has a range of wall and base cabinets with a contrasting design, along with Quartz work surfaces running throughout. There is also a convenient sit up breakfast bar, a selection of high-end integrated appliances and space for a freestanding range cooker. To the rear aspect of the property is a separate dining room which is ideal for social occasions. Also of note to the ground floor is a convenient cloakroom and separate utility room.