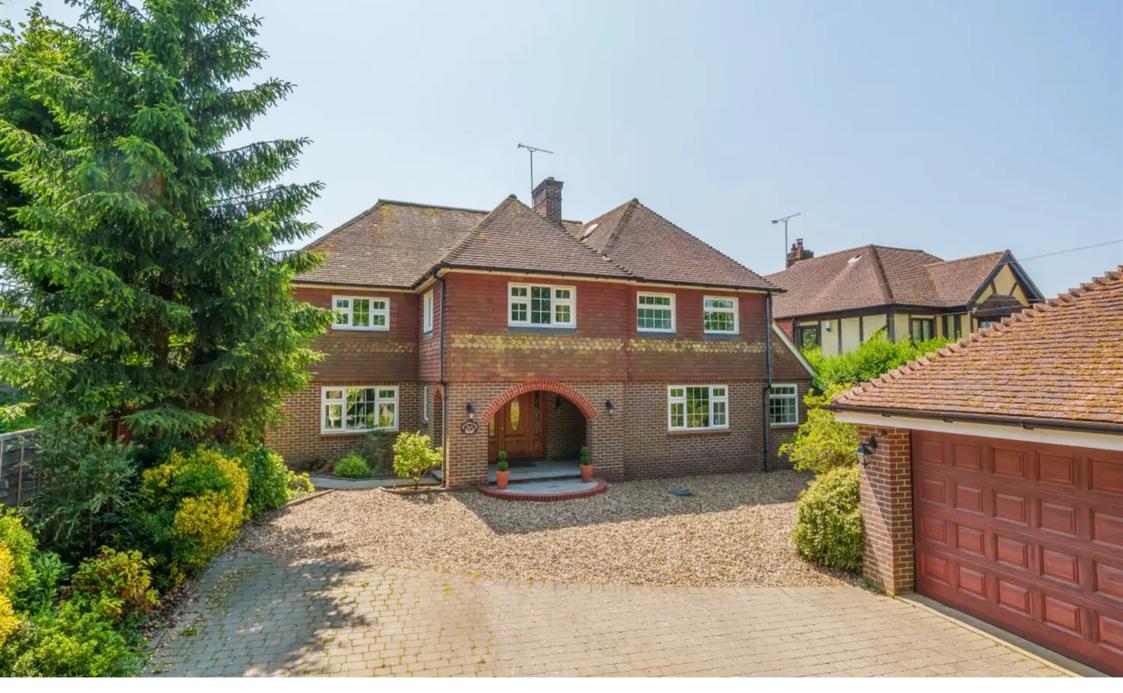

Meadowlands Winterpit Lane, Mannings Heath Guide Price £1,150,000

## Meadowlands Winterpit Lane

Mannings Heath, Horsham

A well-presented five bedroom, two bathroom, family home that is situated in a desirable position in the village of Mannings Heath offering access to a selection of well-regarded local schools, as well as pubs and restaurants in nearby Horsham town. This property also has a superb blend of living room and bedroom space arranged over two floors that totals approx. 2,722 sq.ft. and occupies a generous plot.