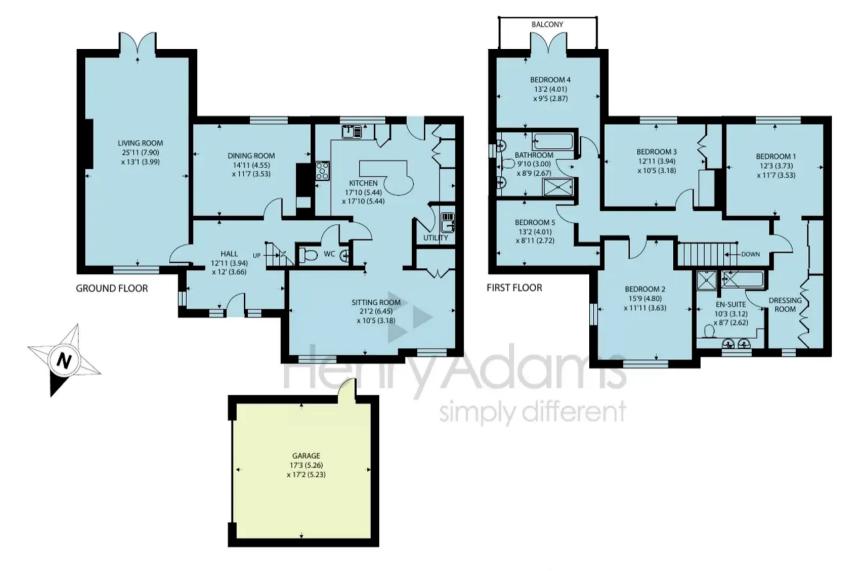

## Meadowlands Winterpit Lane

Mannings Heath, Horsham

A well-presented five bedroom, two bathroom, family home that is situated in a desirable position in the village of Mannings Heath offering access to a selection of well-regarded local schools, as well as pubs and restaurants in nearby Horsham town. This property also has a superb blend of living room and bedroom space arranged over two floors that totals approx. 2,722 sq.ft. and occupies a generous plot.

## Meadowlands, Winterpit Lane, Mannings Heath, Horsham, RH13 6LZ

Approximate Area = 2428 sq ft / 225.6 sq m Garage = 294 sq ft / 27.3 sq m Total = 2722 sq ft / 252.9 sq m

For identification only - Not to scale