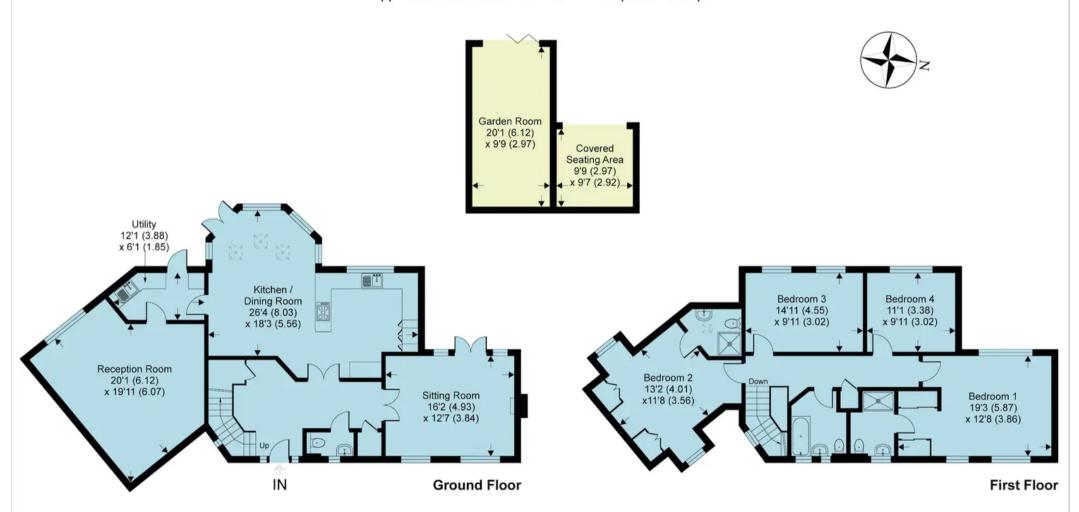

## **Grand Oaks Grange, RH13**

Approximate Gross Internal Area = 205 sq m / 2212 sq ft Approximate Outbuilding Internal Area = 18 sq m / 196 sq ft Approximate Total Internal Area = 223 sq m / 2408 sq ft

This floor plan is for representation purposes only as defined by the RICS code of Measuring Practice (and IPMS where requested) and should be used as such by any prospective purchaser. Whilst every attempt has been made to ensure the accuracy contained here, the measurement of doors, windows and rooms is approximate and no responsibility is taken for any error, omission or mis-statement. Specifically no guarantee is given on the total area of the property if quoted on the plan. Any figure provided is for guidance only and should not be used for valuation purposes.