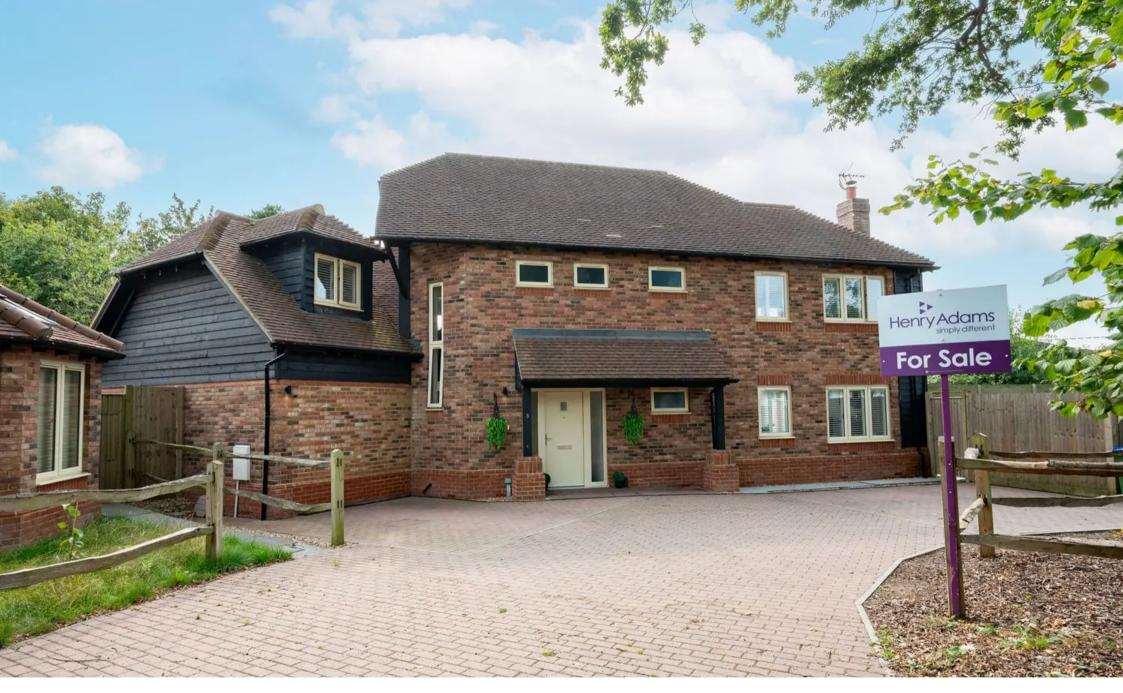

5 Grand Oaks Grange Worthing Road, Southwater Guide Price £700,000

## 5 Grand Oaks Grange Worthing Road

Southwater, Horsham

Guide Price - £700,000 - £750,000 This stunning four bedroom, three bathroom, executive family home is situated in a quiet and discreet position in the village of Southwater and offers access to nearby Horsham town centre, Southwater Country Park and a selection of wellregarded local schools. To the ground floor, a light and airy reception hallway welcomes you and immediately sets the scene for this modern and contemporary home. Double doors lead through to a fabulous open plan kitchen/dining/family room which has an aspect to the rear of the property and skylight windows provide a feeling of space and airiness. The kitchen has a range of wall and base cabinets with contrasting tones and a selection of high-end integrated appliances. There is an induction hob and extractor hood as well as Quartz worksurfaces that run throughout. There is also a sociable set up breakfast bar which is ideal for a growing family. The family/dining area has ample space for a dining table and there is also direct access to the rear garden terrace. The main sitting room has a double aspect as well as double doors leading out to the rear garden area. There is also a fireplace which incorporates a log burner which is ideal for crisp winter evenings. Also of note to the ground floor is a further reception room from converted garage space, this is ideal as a home gym, work from home office space or a TV/cinema room.