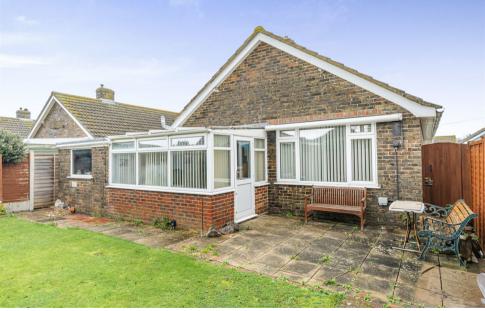

Externally to the front, there is a paved front garden. The property also has off road parking for multiple vehicles including a space which is under cover as well as a garage. At the rear, the garden is laid to lawn with sections of patio, gravel and flower beds as well as a shed for storage. There is also an electric awning fitted to the outside wall.