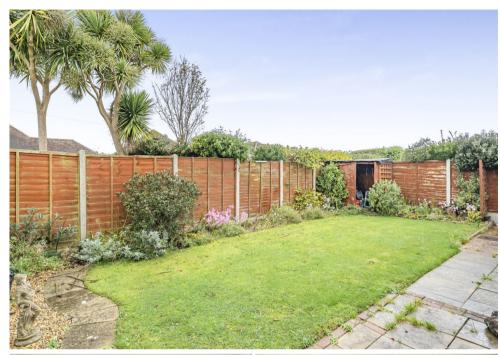

Externally to the front, there is a paved front garden. The property also has off road parking for multiple vehicles including a space which is under cover as well as a garage. At the rear, the garden is laid to lawn with sections of patio, gravel and flower beds as well as a shed for storage. There is also an electric awning fitted to the outside wall.