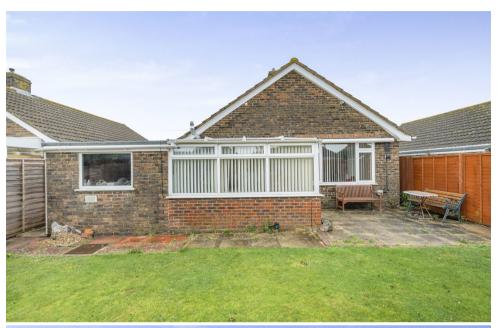

Externally to the front, there is a paved front garden. The property also has off road parking for multiple vehicles including a space which is under cover as well as a garage. At the rear, the garden is laid to lawn with sections of patio, gravel and flower beds as well as a shed for storage. There is also an electric awning fitted to the outside wall.