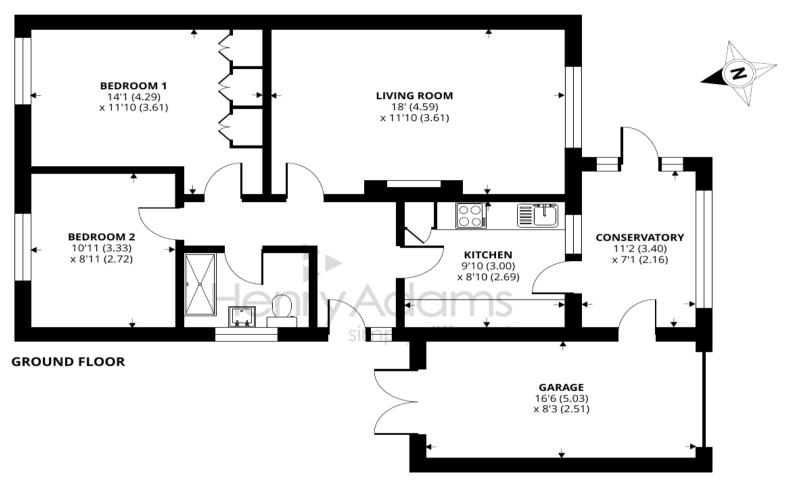

## St. Itha Close, Selsey, Chichester, PO20

Approximate Area = 786 sq ft / 73 sq m Garage = 137 sq ft / 12.7 sq m Total = 923 sq ft / 82.7 sq m

For identification only - Not to scale