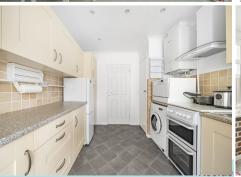

Located on the Eastern side of Selsey and offered for sale with no forward chain is this charming detached bungalow. EPC Rating - D, Council Tax Band - D.

Approaching the front of the property, the double glazed front door affords access to the property via the hallway. From here all the principle rooms can be found. These include the kitchen which has an adjoining conservatory, the large living room, bedroom one which is a double and has a fitted wardrobe, the second bedroom which is also a double and the shower room.