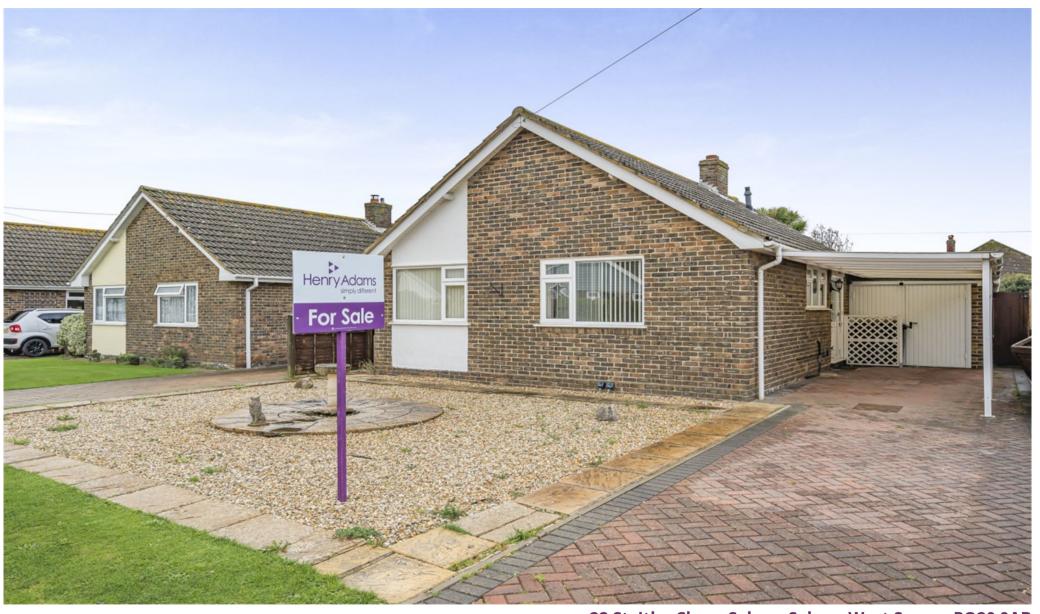

22 St. Itha Close, Selsey, Selsey, West Sussex PO20 0AB

Guide Price £425,000 (F)

A Detached Bungalow offered for sale with 'No Forward Chain'.

22 St. Itha Close, Selsey, Chichester, West Sussex, PO20 0AB

Located on the Eastern side of Selsey and offered for sale with no forward chain is this charming detached bungalow. EPC Rating - D, Council Tax Band - D.

Approaching the front of the property, the double glazed front door affords access to the property via the hallway. From here all the principle rooms can be found. These include the kitchen which has an adjoining conservatory, the large living room, bedroom one which is a double and has a fitted wardrobe, the second bedroom which is also a double and the shower room.

Externally to the front, there is a paved front garden. The property also has off road parking for multiple vehicles including a space which is under cover as well as a garage. At the rear, the garden is laid to lawn with sections of patio, gravel and flower beds as well as a shed for storage. There is also an electric awning fitted to the outside wall.