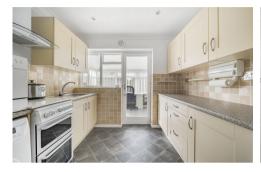

Located on the Eastern side of Selsey and offered for sale with no forward chain is this charming detached bungalow. EPC Rating - D, Council Tax Band - D.

Approaching the front of the property, the double glazed front door affords access to the property via the hallway. From here all the principle rooms can be found. These include the kitchen which has an adjoining conservatory, the large living room, bedroom one which is a double and has a fitted wardrobe, the second bedroom which is also a double and the shower room.