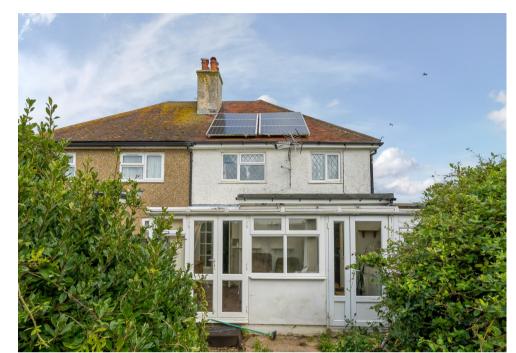

Approaching the property and entering via the double glazed front door, the entrance porch takes you through to the main hallway where access to the principle ground floor rooms can be found. These include the kitchen with larder cupboard, the large living/dining room with two working original fireplaces, and the downstairs bathroom. There is also a conservatory and a utility room on the ground floor. Ascending the staircase, the three bedrooms can be found. Two bedrooms are double in size, with the main bedroom benefitting from fitted wardrobe space. There is also a separate toilet and an airing cupboard on this floor.

Externally, the property benefits from off road parking for multiple vehicles. There is an area of lawn to the front but predominately, the garden space is found at the rear. Here there is a south facing and it is approximately 90ft in length.