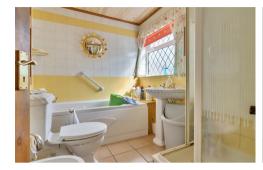

Approaching the property and entering via the double glazed front door, the entrance porch takes you through to the main hallway where access to the principle ground floor rooms can be found. These include the kitchen with larder cupboard, the large living/dining room with two working original fireplaces, and the downstairs bathroom. There is also a conservatory and a utility room on the ground floor. Ascending the staircase, the three bedrooms can be found. Two bedrooms are double in size, with the main bedroom benefitting from fitted wardrobe space. There is also a separate toilet and an airing cupboard on this floor.