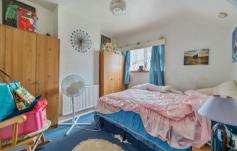

Approaching the property and entering via the double glazed front door, the entrance porch takes you through to the main hallway where access to the principle ground floor rooms can be found. These include the kitchen with larder cupboard, the large living/dining room with two working original fireplaces, and the downstairs bathroom. There is also a conservatory and a utility room on the ground floor. Ascending the staircase, the three bedrooms can be found. Two bedrooms are double in size, with the main bedroom benefitting from fitted wardrobe space. There is also a separate toilet and an airing cupboard on this floor.