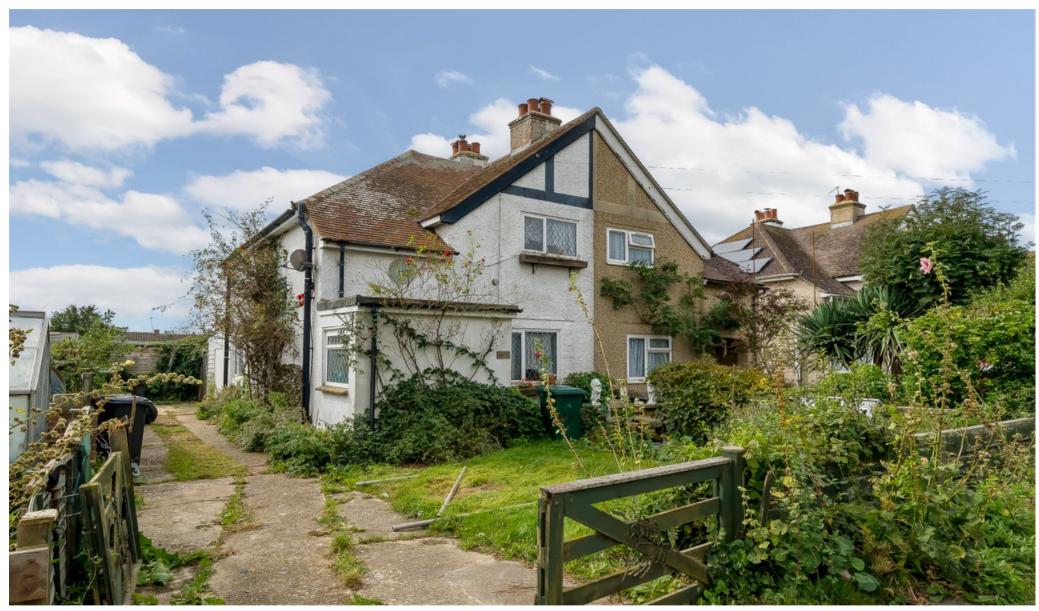

60 Beach Road, Selsey, West Sussex PO20 0LU

Guide Price £295,000 (F)

A three bedroom semi-detached house offered for sale with no forward chain.

60 Beach Road, Selsey, Chichester, West Sussex, PO20 0LU

Located on the Eastern side of Selsey and offered for sale with no forward chain is this charming semi detached house. EPC - C, Council Tax Band - C.

Externally, the property benefits from off road parking for multiple vehicles. There is an area of lawn to the front but predominately, the garden space is found at the rear. Here there is a south facing and it is approximately 90ft in length.