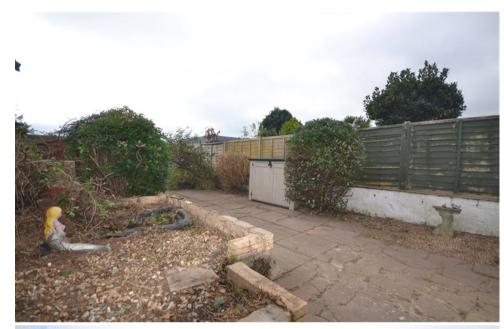

Externally, the property benefits from off road parking for multiple vehicles. There is an area of lawn to the front but predominately, the garden space is found at the rear. Here there is a south facing and it is approximately 90ft in length.

Off Road Parking

• 90ft South Facing Rear Garden

Three Bedrooms

Some Modernisation Required

Details correct: 10/10/2023