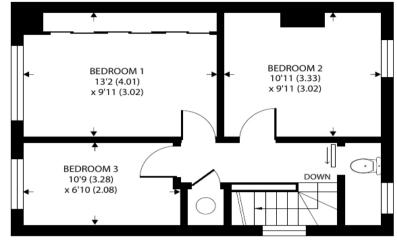

## 60 Beach Road

Approximate Area = 1063 sq ft / 98.7 sq m

For identification only - Not to scale

Floor plan produced in accordance with RICS Property Measurement Standards incorporating International Property Measurement Standards (IPMS2 Residential). © nichecom 2023. Produced for Henry Adams. REF: 1030071

Approaching the property and entering via the double glazed front door, the entrance porch takes you through to the main hallway where access to the principle ground floor rooms can be found. These include the kitchen with larder cupboard, the large living/dining room with two working original fireplaces, and the downstairs bathroom. There is also a conservatory and a utility room on the ground floor. Ascending the staircase, the three bedrooms can be found. Two bedrooms are double in size, with the main bedroom benefitting from fitted wardrobe space. There is also a separate toilet and an airing cupboard on this floor.