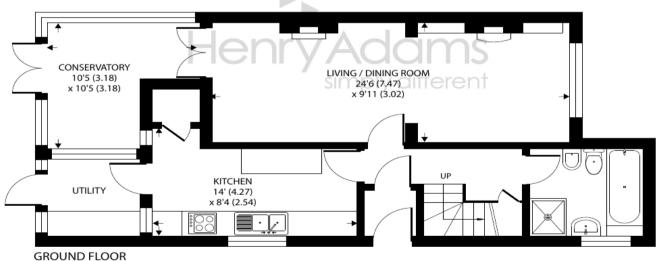

## 60 Beach Road

Approximate Area = 1063 sq ft / 98.7 sq m

For identification only - Not to scale

Floor plan produced in accordance with RICS Property Measurement Standards incorporating International Property Measurement Standards (IPMS2 Residential). © nichecom 2023. Produced for Henry Adams. REF: 1030071

Approaching the property and entering via the double glazed front door, the entrance porch takes you through to the main hallway where access to the principle ground floor rooms can be found. These include the kitchen with larder cupboard, the large living/dining room with two working original fireplaces, and the downstairs bathroom. There is also a conservatory and a utility room on the ground floor. Ascending the staircase, the three bedrooms can be found. Two bedrooms are double in size, with the main bedroom benefitting from fitted wardrobe space. There is also a separate toilet and an airing cupboard on this floor.