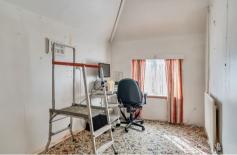

Approaching the property and entering via the double glazed front door, the entrance porch takes you through to the main hallway where access to the principle ground floor rooms can be found. These include the kitchen with larder cupboard, the large living/dining room with two working original fireplaces, and the downstairs bathroom. There is also a conservatory and a utility room on the ground floor. Ascending the staircase, the three bedrooms can be found. Two bedrooms are double in size, with the main bedroom benefitting from fitted wardrobe space. There is also a separate toilet and an airing cupboard on this floor.

With a bit of TLC and modernisation, the property could be brought back up to modern standards of living, whilst retaining the lovely character features that it has to offer.

- Semi-Detached House
- No Forward Chain