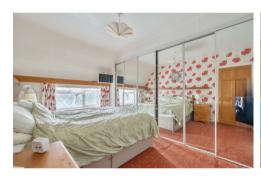

Approaching the property and entering via the double glazed front door, the entrance porch takes you through to the main hallway where access to the principle ground floor rooms can be found. These include the kitchen with larder cupboard, the large living/dining room with two working original fireplaces, and the downstairs bathroom. There is also a conservatory and a utility room on the ground floor. Ascending the staircase, the three bedrooms can be found. Two bedrooms are double in size, with the main bedroom benefitting from fitted wardrobe space. There is also a separate toilet and an airing cupboard on this floor.