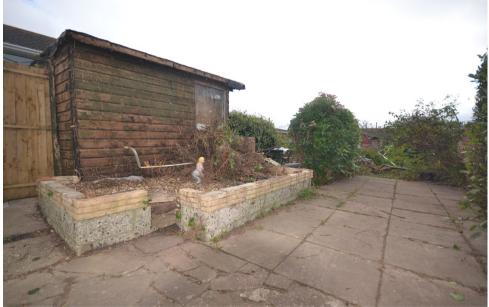

Externally, the property benefits from off road parking for multiple vehicles. There is an area of lawn to the front but predominately, the garden space is found at the rear. Here there is a south facing and it is approximately 90ft in length.

Off Road Parking

• 90ft South Facing Rear Garden

Three Bedrooms

Some Modernisation Required

Details correct: 10/10/2023