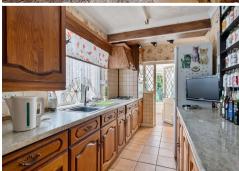

Approaching the property and entering via the double glazed front door, the entrance porch takes you through to the main hallway where access to the principle ground floor rooms can be found. These include the kitchen with larder cupboard, the large living/dining room with two working original fireplaces, and the downstairs bathroom. There is also a conservatory and a utility room on the ground floor. Ascending the staircase, the three bedrooms can be found. Two bedrooms are double in size, with the main bedroom benefitting from fitted wardrobe space. There is also a separate toilet and an airing cupboard on this floor.