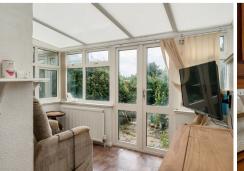

Approaching the property and entering via the double glazed front door, the entrance porch takes you through to the main hallway where access to the principle ground floor rooms can be found. These include the kitchen with larder cupboard, the large living/dining room with two working original fireplaces, and the downstairs bathroom. There is also a conservatory and a utility room on the ground floor. Ascending the staircase, the three bedrooms can be found. Two bedrooms are double in size, with the main bedroom benefitting from fitted wardrobe space. There is also a separate toilet and an airing cupboard on this floor.