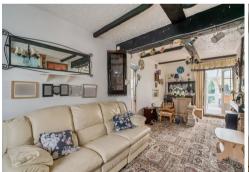

Approaching the property and entering via the double glazed front door, the entrance porch takes you through to the main hallway where access to the principle ground floor rooms can be found. These include the kitchen with larder cupboard, the large living/dining room with two working original fireplaces, and the downstairs bathroom. There is also a conservatory and a utility room on the ground floor. Ascending the staircase, the three bedrooms can be found. Two bedrooms are double in size, with the main bedroom benefitting from fitted wardrobe space. There is also a separate toilet and an airing cupboard on this floor.

With a bit of TLC and modernisation, the property could be brought back up to modern standards of living, whilst retaining the lovely character features that it has to offer.

- Semi-Detached House
- No Forward Chain