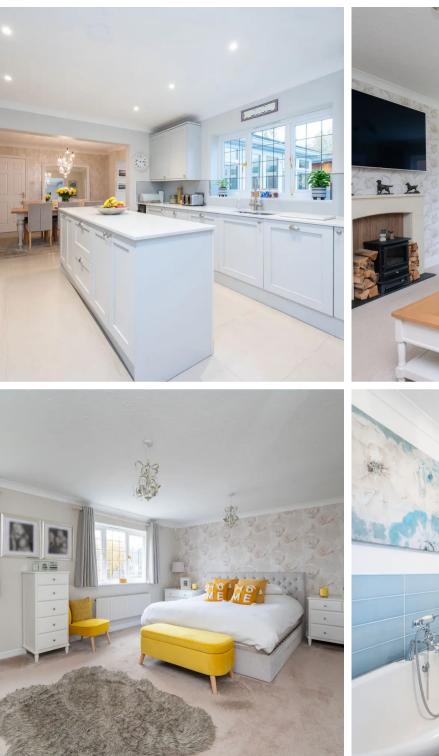

The main social hub of this family home is the modern and contemporary kitchen which has a range of wall and base cabinets with a contrasting Quartz work surfaces running throughout and a selection of high-end integrated appliances. Adjacent to the kitchen is a dining room which opens into the conservatory/garden room which has direct access to the garden terrace. Also of note to the ground floor is the well-proportioned sitting room which has a light and airy feel due to the double aspect as well as a feature fireplace.

To the first floor, there is an arrangement of four bedrooms, two of which have well-equipped en-suite showrooms and there is a family bathroom with a freestanding roll-top style bath, a wash hand basin and a low level WC. To the second floor, there is impressive space which features two further bedrooms of superb proportions as well as a shower room with a walk-in shower, wash hand basin and a low-level WC. This second floor space provides an ideal retreat for teenagers or overstaying guests.