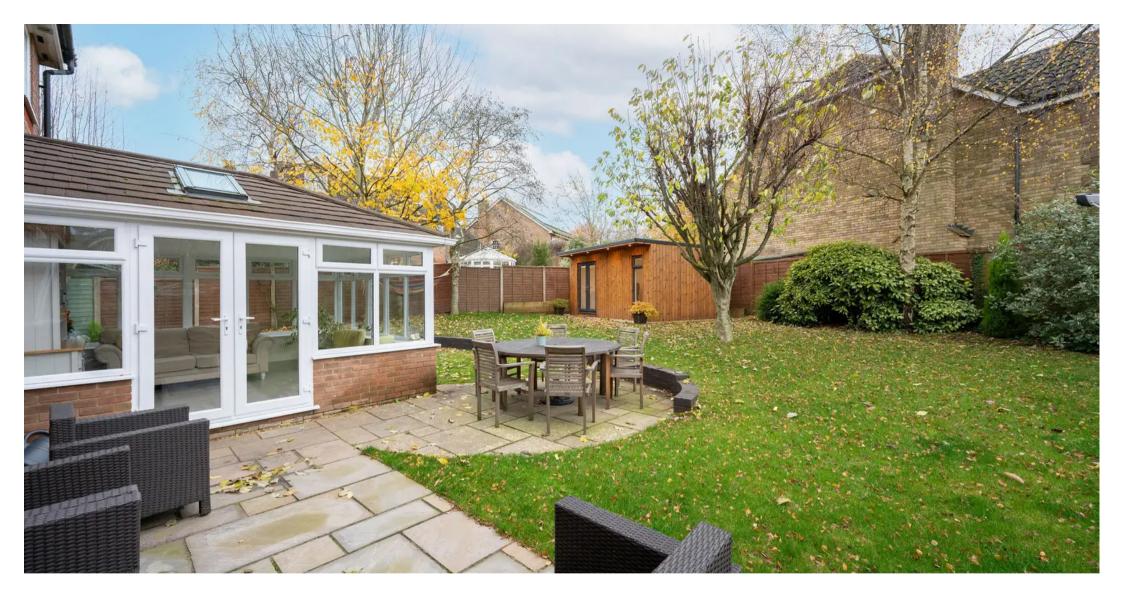

The main social hub of this family home is the modern and contemporary kitchen which has a range of wall and base cabinets with a contrasting Quartz work surfaces running throughout and a selection of high-end integrated appliances. Adjacent to the kitchen is a dining room which opens into the conservatory/garden room which has direct access to the garden terrace. Also of note to the ground floor is the well-proportioned sitting room which has a light and airy feel due to the double aspect as well as a feature fireplace.