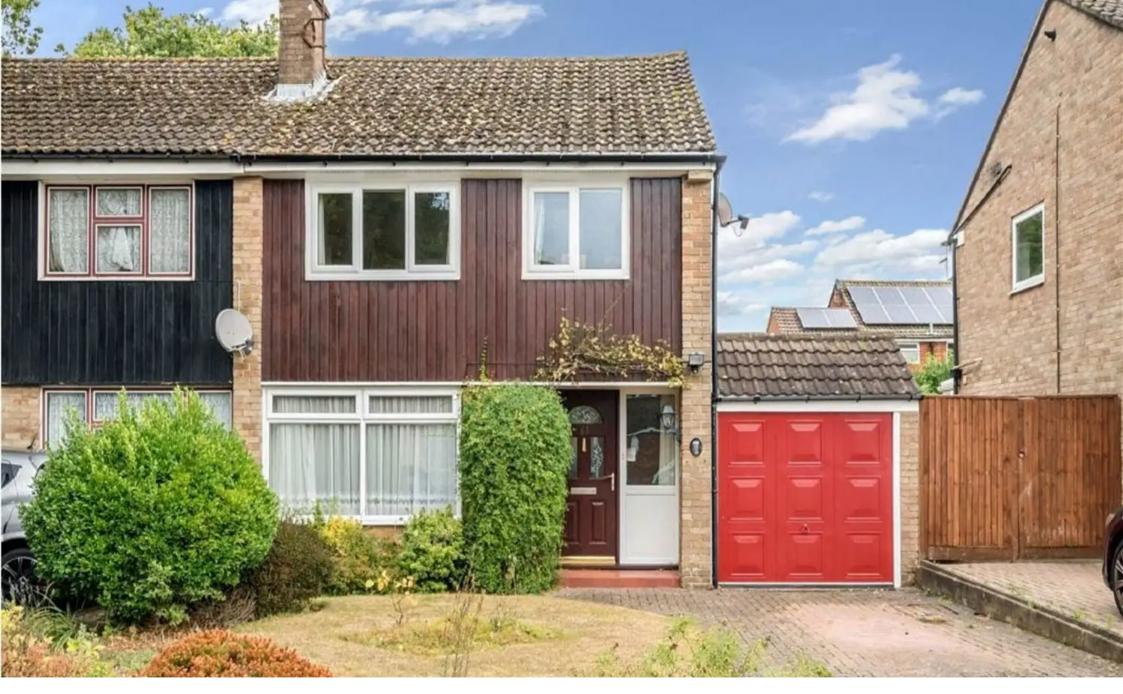

17 Church Road, Horsham Guide Price £425,000

## 17 Church Road

Horsham, Horsham

A three bedroom semi-detached property situated on the North East side of Horsham with driveway parking and a garage. This three bedroom semi-detached property is offered with no ongoing chain and has the benefit of driveway parking and a garage. It is located with access to the town centre, both Horsham and Littlehaven mainline train stations and nearby countryside, well-regarded local schools, as well as easy access to Gatwick airport, including by bus. To the ground floor, the reception hallway welcomes you and in turn leads through to the sitting room which has an aspect to the front of the property and centres around a fireplace. The separate dining room area is part open to the sitting room and also enjoys an aspect and direct access to the rear garden. The kitchen has a range of wall and base cabinets with contrasting work surfaces running through. There is space for freestanding appliances along with a stainless steel extractor hood. There is also a separate utility room with a direct access to the rear garden.