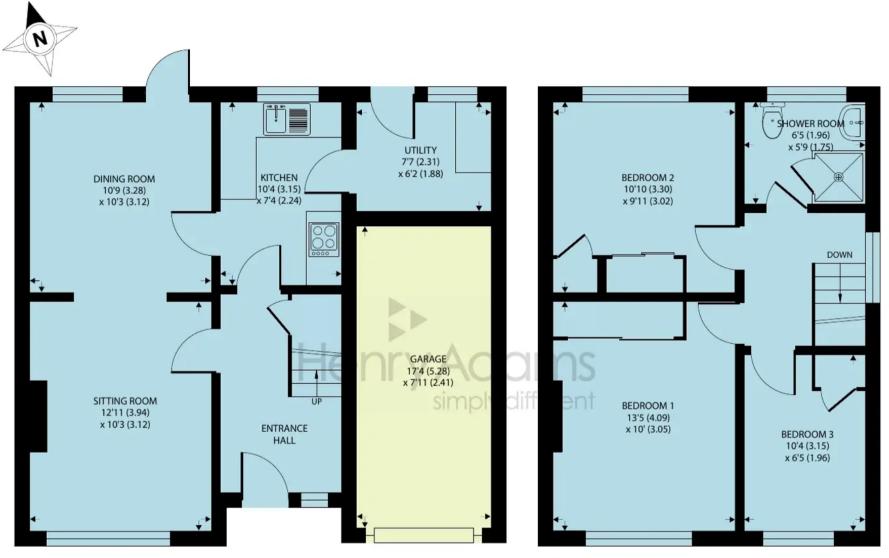

## 17 Church Road

Horsham, Horsham

A three bedroom semi-detached property situated on the North East side of Horsham with driveway parking and a garage. This three bedroom semi-detached property is offered with no ongoing chain and has the benefit of driveway parking and a garage. It is located with access to the town centre, both Horsham and Littlehaven mainline train stations and nearby countryside, well-regarded local schools, as well as easy access to Gatwick airport, including by bus. To the ground floor, the reception hallway welcomes you and in turn leads through to the sitting room which has an aspect to the front of the property and centres around a fireplace. The separate dining room area is part open to the sitting room and also enjoys an aspect and direct access to the rear garden. The kitchen has a range of wall and base cabinets with contrasting work surfaces running through. There is space for freestanding appliances along with a stainless steel extractor hood. There is also a separate utility room with a direct access to the rear garden.

To the first floor, the main bedroom has an aspect to the front of the property and enjoys a fitted wardrobe. The second bedroom also has fitted wardrobe space and views over the rear garden. The third bedroom has a fitted cupboard space and there is a separate bathroom/shower room with a well sized walk-in shower, a wash hand-basin and a low-level WC which is complimented with chrome fittings. The loft that is accessed from the 1st floor landing has lighting.

Tenure: Freehold

- Shower room
- Access to mainline train stations
- Dining room
- Bedrooms with fitted wardrobes

GROUND FLOOR FIRST FLOOR

## 17 Church Road, Horsham, RH12 4NN

Approximate Area = 886 sq ft / 82.3 sq m Garage = 129 sq ft / 12 sq m Total = 1015 sq ft / 94.3 sq m

For identification only - Not to scale