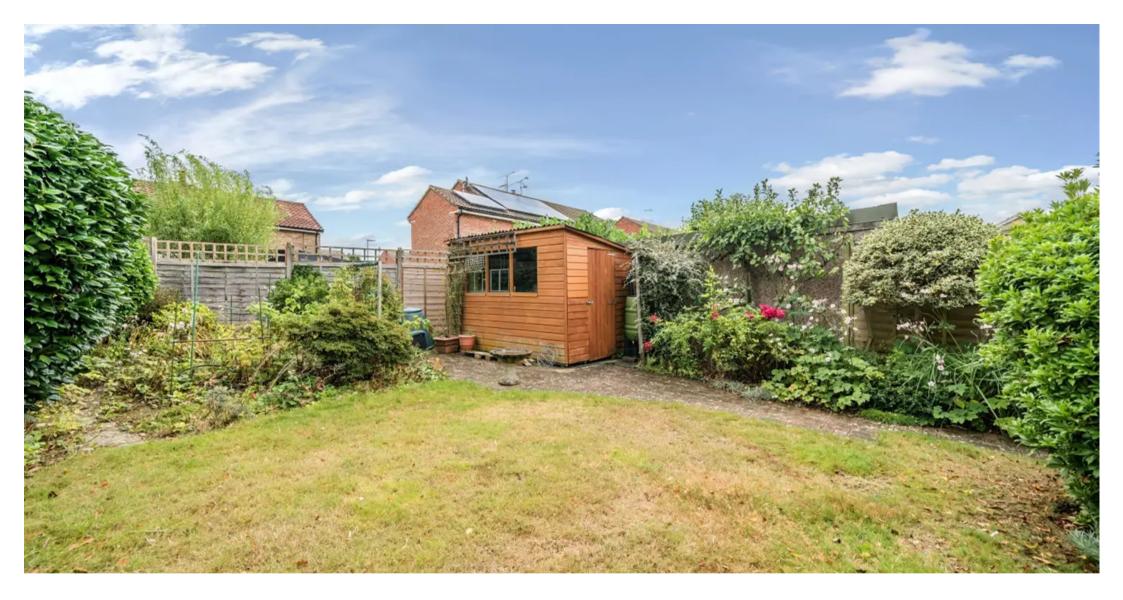

## 17 Church Road

Horsham, Horsham

A three bedroom semi-detached property situated on the North East side of Horsham with driveway parking and a garage. This three bedroom semi-detached property is offered with no ongoing chain and has the benefit of driveway parking and a garage. It is located with access to the town centre, both Horsham and Littlehaven mainline train stations and nearby countryside, well-regarded local schools, as well as easy access to Gatwick airport, including by bus. To the ground floor, the reception hallway welcomes you and in turn leads through to the sitting room which has an aspect to the front of the property and centres around a fireplace. The separate dining room area is part open to the sitting room and also enjoys an aspect and direct access to the rear garden. The kitchen has a range of wall and base cabinets with contrasting work surfaces running through. There is space for freestanding appliances along with a stainless steel extractor hood. There is also a separate utility room with a direct access to the rear garden.