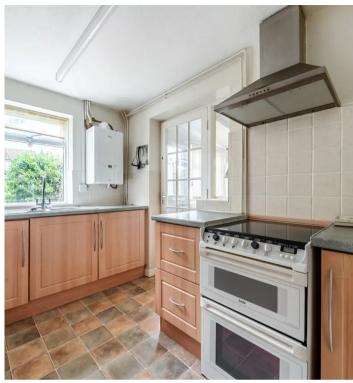

## 17 Church Road

Horsham, Horsham

A three bedroom semi-detached property situated on the North East side of Horsham with driveway parking and a garage. This three bedroom semi-detached property is offered with no ongoing chain and has the benefit of driveway parking and a garage. It is located with access to the town centre, both Horsham and Littlehaven mainline train stations and nearby countryside, well-regarded local schools, as well as easy access to Gatwick airport, including by bus. To the ground floor, the reception hallway welcomes you and in turn leads through to the sitting room which has an aspect to the front of the property and centres around a fireplace. The separate dining room area is part open to the sitting room and also enjoys an aspect and direct access to the rear garden. The kitchen has a range of wall and base cabinets with contrasting work surfaces running through. There is space for freestanding appliances along with a stainless steel extractor hood. There is also a separate utility room with a direct access to the rear garden.