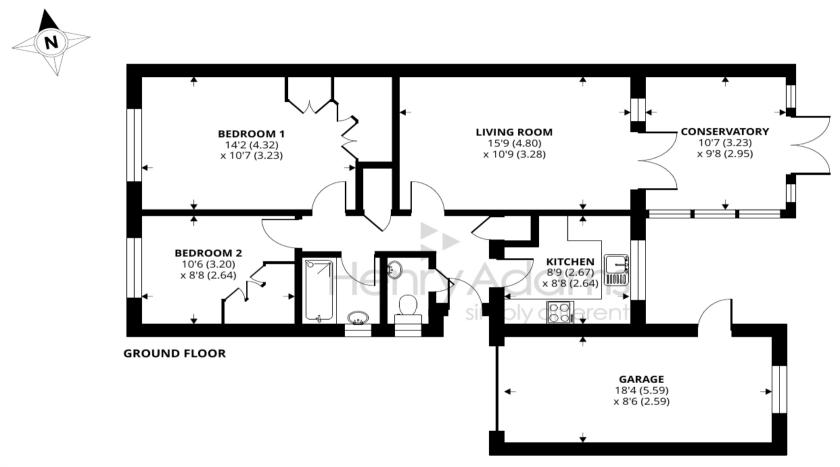

## **18 Spinney Close**

Approximate Area = 769 sq ft / 71.4 sq m Garage = 155 sq ft / 14.4 sq m Total = 924 sq ft / 85.8 sq m For identification only - Not to scale

Floor plan produced in accordance with RICS Property Measurement Standards incorporating International Property Measurement Standards (IPMS2 Residential). © nichecom 2023. Produced for Henry Adams. REF: 1047821