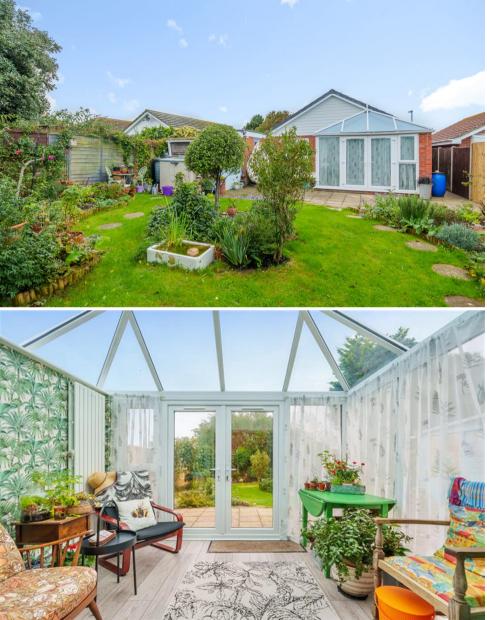

Approaching the property via a driveway that provides off road parking for 2 cars and leads to a garage, a covered entrance with a double glazed front door opens to the entrance hall where doors provide access into all of the principal rooms which comprise: living room, kitchen, two double bedrooms, bathroom and separate w/c. Accessible from the living room there is also a charming conservatory that leads into the garden. Features of note include the double glazing, gas central heating, built in wardrobes and bedroom furniture, open field to the rear and cul-de-sac position.

Externally the front of the home has been mainly hard landscaped with a central circular flower bed surrounded by stone. The rear garden enjoys a paved seating area that wraps around the conservatory and gives way to an area of lawn, shaped flower beds and broken slate covered areas. Offered for sale with NO onward chain adds to the benefits of why this home should be of consideration.