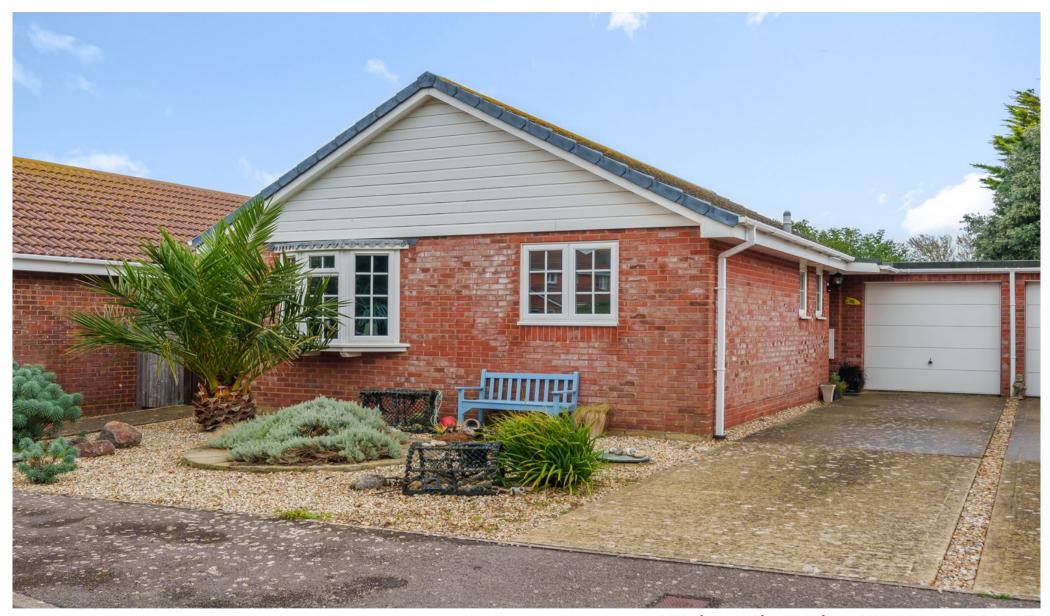

## Well presented detached bungalow in quiet cul-de-sac a short distance from the High Street

## 18 Spinney Close, Selsey, West Sussex, PO20 9JD

Located in a guiet cul-de-sac position on the western side of Selsey is this well presented detached bungalow with two double bedrooms, both of which enjoy built in wardrobes, EPC-D, Council tax-C

Approaching the property via a driveway that provides off road parking for 2 cars and leads to a garage, a covered entrance with a double glazed front door opens to the entrance hall where doors provide access into all of the principal rooms which comprise: living room, kitchen, two double bedrooms, bathroom and separate w/c. Accessible from the living room there is also a charming conservatory that leads into the garden. Features of note include the double glazing, gas central heating, built in wardrobes and bedroom furniture, open field to the rear and cul-de-sac position.

Externally the front of the home has been mainly hard landscaped with a central circular flower bed surrounded by stone. The rear garden enjoys a paved seating area that wraps around the conservatory and gives way to an area of lawn, shaped flower beds and broken slate covered areas. Offered for sale with NO onward chain adds to the benefits of why this home should be of consideration.