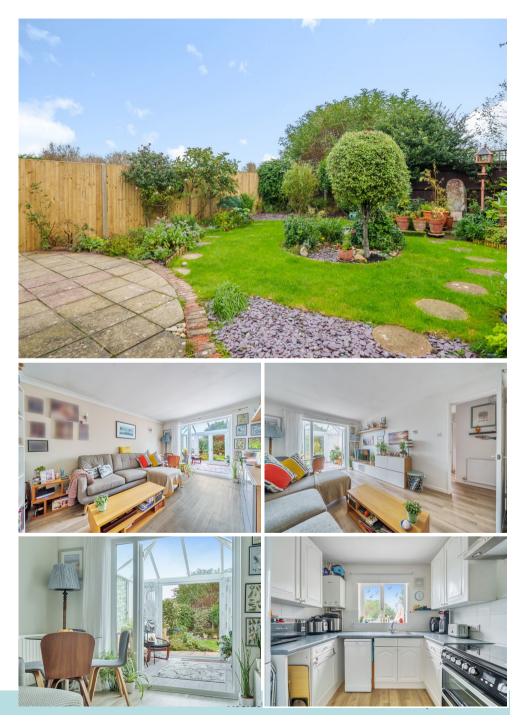

Approaching the property via a driveway that provides off road parking for 2 cars and leads to a garage, a covered entrance with a double glazed front door opens to the entrance hall where doors provide access into all of the principal rooms which comprise: living room, kitchen, two double bedrooms, bathroom and separate w/c. Accessible from the living room there is also a charming conservatory that leads into the garden. Features of note include the double glazing, gas central heating, built in wardrobes and bedroom furniture, open field to the rear and cul-de-sac position.

Externally the front of the home has been mainly hard landscaped with a central circular flower bed surrounded by stone. The rear garden enjoys a paved seating area that wraps around the conservatory and gives way to an area of lawn, shaped flower beds and broken slate covered areas. Offered for sale with NO onward chain adds to the benefits of why this home should be of consideration.