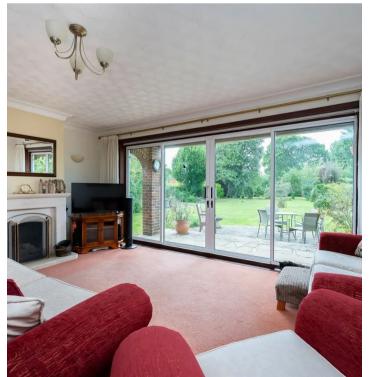

At the main house, the reception hallway welcomes you and leads into a fabulous sitting room which has two sets of sliding doors leading out to the veranda and garden terrace area. There is also a fireplace with a working fire which is ideal for crisp winter evenings. Further reception space includes a well-proportioned separate dining room and a stunning kitchen/breakfast room which has a range of wall and base cabinets finished to a modern and contemporary style. It is complimented by Quartz worksurfaces running throughout. There is space for freestanding appliances as well as a stainless steel extractor hood. There is also ample space for a dining table area with an aspect to the front of the property. A secondary lobby leads through to the bedroom areas where there are four well-proportioned bedrooms as well as a fabulous family bathroom. The family bathroom has a wall mounted shower over the bath, a wash hand basin and a low-level WC, all of which has been finished to a modern and contemporary style with Villeroy and Boch bathroom ware and quality chrome fittings.