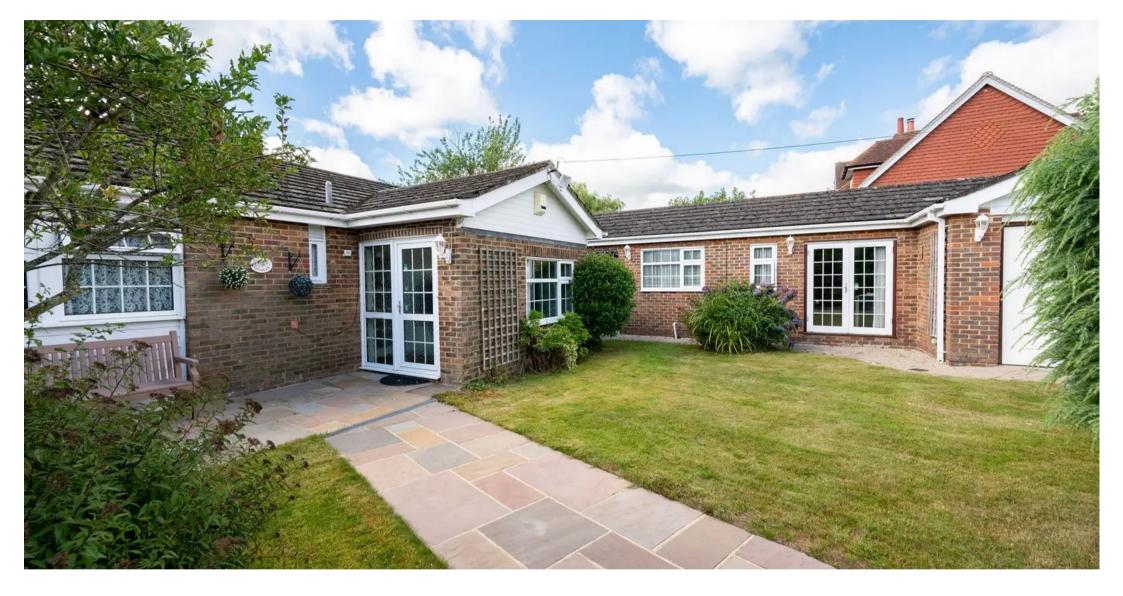

## **Spindles Mill Lane**

Partridge Green, Horsham

This superb and substantial detached bungalow occupies a very generous Southerly facing plot of approximately 0.56 of an acre and is situated in idyllic, semi-rural location. This property also has the benefit of a detached garage with adjoining study, separate shower room and a laundry room, all of which provides an ideal opportunity for a self-contained annexe, subject to the usual planning consents.

At the main house, the reception hallway welcomes you and leads into a fabulous sitting room which has two sets of sliding doors leading out to the veranda and garden terrace area. There is also a fireplace with a working fire which is ideal for crisp winter evenings. Further reception space includes a well-proportioned separate dining room and a stunning kitchen/breakfast room which has a range of wall and base cabinets finished to a modern and contemporary style. It is complimented by Quartz worksurfaces running throughout. There is space for freestanding appliances as well as a stainless steel extractor hood. There is also ample space for a dining table area with an aspect to the front of the property. A secondary lobby leads through to the bedroom areas where there are four well-proportioned bedrooms as well as a fabulous family bathroom. The family bathroom has a wall mounted shower over the bath, a wash hand basin and a low-level WC, all of which has been finished to a modern and contemporary style with Villeroy and Boch bathroom ware and quality chrome fittings.