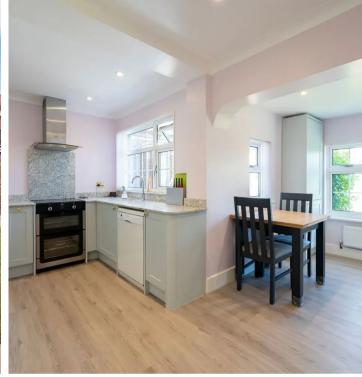

At the main house, the reception hallway welcomes you and leads into a fabulous sitting room which has two sets of sliding doors leading out to the veranda and garden terrace area. There is also a fireplace with a working fire which is ideal for crisp winter evenings. Further reception space includes a well-proportioned separate dining room and a stunning kitchen/breakfast room which has a range of wall and base cabinets finished to a modern and contemporary style. It is complimented by Quartz worksurfaces running throughout. There is space for freestanding appliances as well as a stainless steel extractor hood. There is also ample space for a dining table area with an aspect to the front of the property. A secondary lobby leads through to the bedroom areas where there are four well-proportioned bedrooms as well as a fabulous family bathroom. The family bathroom has a wall mounted shower over the bath, a wash hand basin and a low-level WC, all of which has been finished to a modern and contemporary style with Villeroy and Boch bathroom ware and quality chrome fittings.