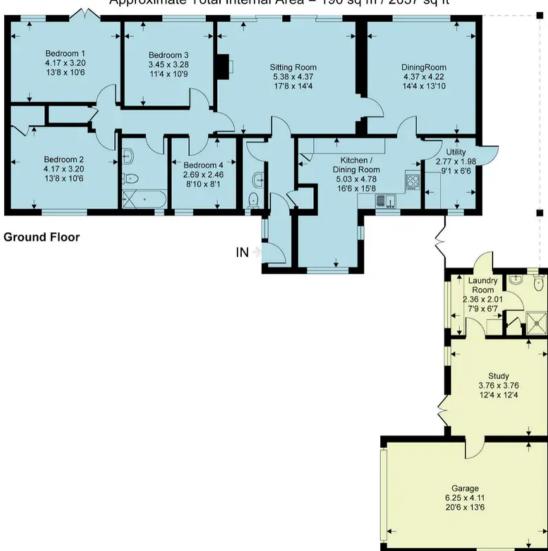

## Mill Lane, RH13

Approximate Gross Internal Area = 140 sq m / 1504 sq ft Approximate Garage Internal Area = 26 sq m / 277 sq ft Approximate Outbuilding Internal Area = 24 sq m / 256 sq ft Approximate Total Internal Area = 190 sq m / 2037 sq ft

This floor plan is for representation purposes only as defined by the RICS code of Measuring Practice (and IPMS where requested) and should be used as such by any prospective purchaser. Whilst every attempt has been made to ensure the accuracy contained here, the measurement of doors, windows and rooms is approximate and no responsibility is taken for any error, omission or mis-statement. Specifically no guarantee is given on the total area of the property if quoted on the plan. Any figure provided is for guidance only and should not be used for valuation purposes.