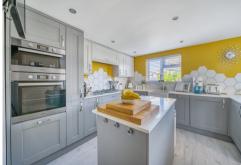

Approaching the front of the property, the double glazed front door affords access to the main entrance hallway. From here the principle rooms can all be accessed. These include the large open plan living room and kitchen, the adjoining third bedroom/study, the bathroom and the two double bedrooms, both of which benefit from walk in wardrobes. There is also a large cupboard in the hallway for additional storage space.

Everywhere you look, you can see that this property has been modernised and adjusted beautifully throughout and is truly ready to move into without the need for any adjustment works at all.

- Detached Bungalow with No Forward Chain
- Sought After Location Within a Short Walk to the Beach
- An Element of Non-Standard Construction
- Two Double Bedrooms with Walk in Wardrobes
- Additional Third Bedroom
- Open Plan Kitchen/Living Room