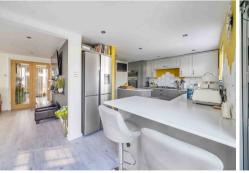

Approaching the front of the property, the double glazed front door affords access to the main entrance hallway. From here the principle rooms can all be accessed. These include the large open plan living room and kitchen, the adjoining third bedroom/study, the bathroom and the two double bedrooms, both of which benefit from walk in wardrobes. There is also a large cupboard in the hallway for additional storage space.

Everywhere you look, you can see that this property has been modernised and adjusted beautifully throughout and is truly ready to move into without the need for any adjustment works at all.

- Detached Bungalow with No Forward Chain
- Sought After Location Within a Short Walk to the Beach
- An Element of Non-Standard Construction
- Two Double Bedrooms with Walk in Wardrobes
- Additional Third Bedroom
- Open Plan Kitchen/Living Room