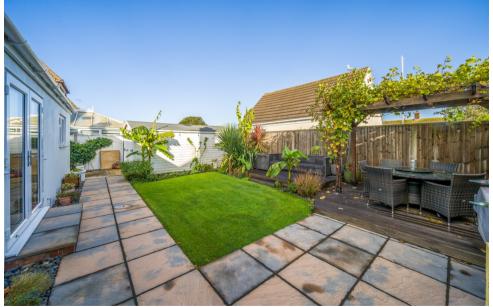

Externally, the property benefits from an area of off road parking adjacent to the gravel and patioed frontage which is linked with the rear via a side gate. The rear garden has lovely sections of patio, lawn and decking, perfect for entertaining guests. The property is of non standard construction in parts which consists of some timber framework.