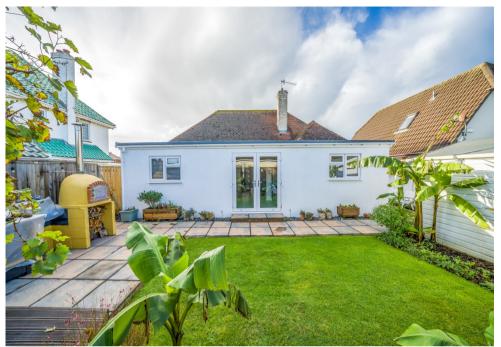

Externally, the property benefits from an area of off road parking adjacent to the gravel and patioed frontage which is linked with the rear via a side gate. The rear garden has lovely sections of patio, lawn and decking, perfect for entertaining guests. The property is of non standard construction in parts which consists of some timber framework.