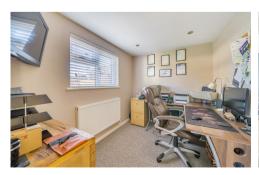

Approaching the front of the property, the double glazed front door affords access to the main entrance hallway. From here the principle rooms can all be accessed. These include the large open plan living room and kitchen, the adjoining third bedroom/study, the bathroom and the two double bedrooms, both of which benefit from walk in wardrobes. There is also a large cupboard in the hallway for additional storage space.