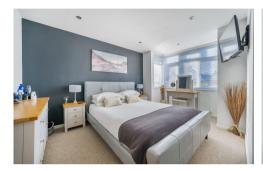

Approaching the front of the property, the double glazed front door affords access to the main entrance hallway. From here the principle rooms can all be accessed. These include the large open plan living room and kitchen, the adjoining third bedroom/study, the bathroom and the two double bedrooms, both of which benefit from walk in wardrobes. There is also a large cupboard in the hallway for additional storage space.