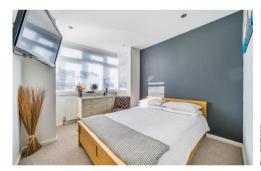

Approaching the front of the property, the double glazed front door affords access to the main entrance hallway. From here the principle rooms can all be accessed. These include the large open plan living room and kitchen, the adjoining third bedroom/study, the bathroom and the two double bedrooms, both of which benefit from walk in wardrobes. There is also a large cupboard in the hallway for additional storage space.

Everywhere you look, you can see that this property has been modernised and adjusted beautifully throughout and is truly ready to move into without the need for any adjustment works at all.

- Detached Bungalow with No Forward Chain
- Sought After Location Within a Short Walk to the Beach
- An Element of Non-Standard Construction
- Two Double Bedrooms with Walk in Wardrobes
- Additional Third Bedroom
- Open Plan Kitchen/Living Room