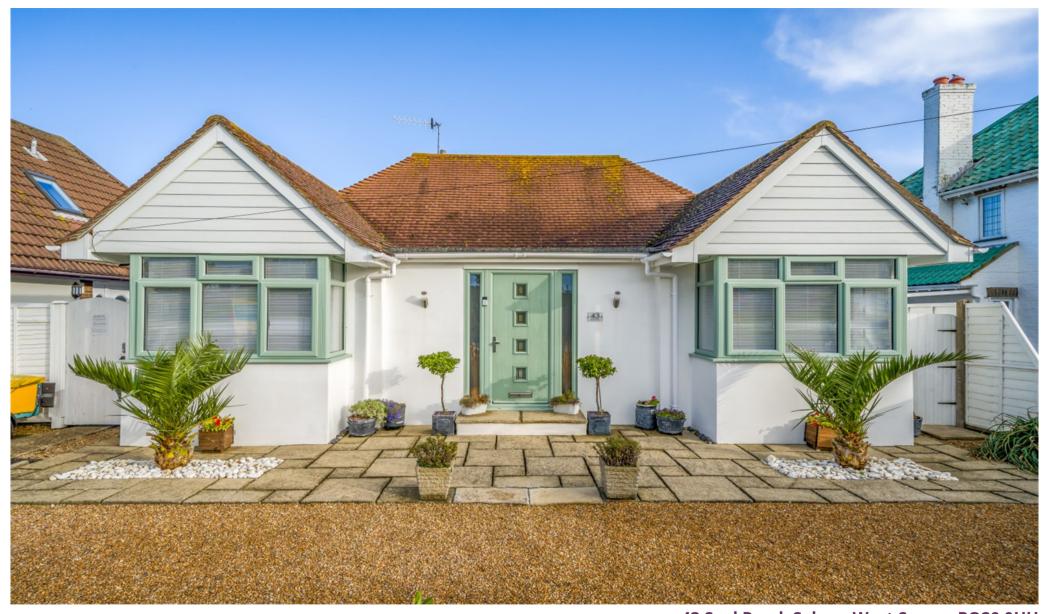

43 Seal Road, Selsey, West Sussex PO20 0HU

Guide Price £425,000 (F)

A three bedroom detached bungalow, offered for sale with no forward chain.

43 Seal Road, Selsey, Chichester, West Sussex, PO20 0HU

Located on the Eastern side of Selsey and within a short distance of the beach is this beautifully renovated detached bungalow, offered for sale with no forward chain. EPC Rating - D, Council Tax Band - D.

Everywhere you look, you can see that this property has been modernised and adjusted beautifully throughout and is truly ready to move into without the need for any adjustment works at all.

- Detached Bungalow with No Forward Chain
- Sought After Location Within a Short Walk to the Beach
- An Element of Non-Standard Construction
- Two Double Bedrooms with Walk in Wardrobes
- Additional Third Bedroom
- Open Plan Kitchen/Living Room