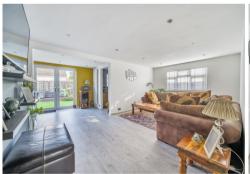

Approaching the front of the property, the double glazed front door affords access to the main entrance hallway. From here the principle rooms can all be accessed. These include the large open plan living room and kitchen, the adjoining third bedroom/study, the bathroom and the two double bedrooms, both of which benefit from walk in wardrobes. There is also a large cupboard in the hallway for additional storage space.