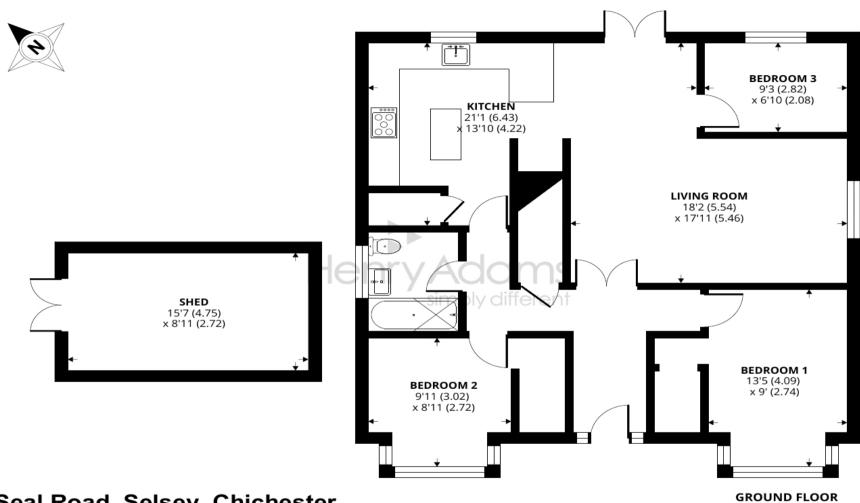

## 43 Seal Road, Selsey, Chichester

Approximate Area = 946 sq ft / 87.8 sq m Shed = 139 sq ft / 13 sq m Total = 1085 sq ft / 100.7 sq m

For identification only - Not to scale

Floor plan produced in accordance with RICS Property Measurement Standards incorporating International Property Measurement Standards (IPMS2 Residential). © nichecom 2023. Produced for Henry Adams. REF: 1050377