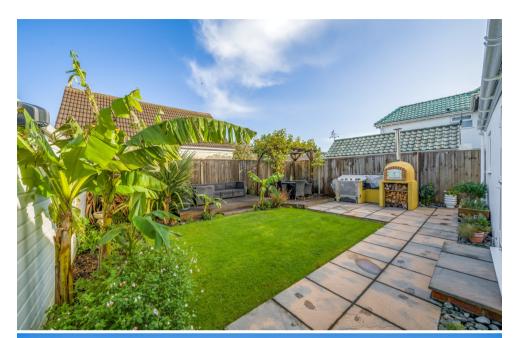

Externally, the property benefits from an area of off road parking adjacent to the gravel and patioed frontage which is linked with the rear via a side gate. The rear garden has lovely sections of patio, lawn and decking, perfect for entertaining guests. The property is of non standard construction in parts which consists of some timber framework.