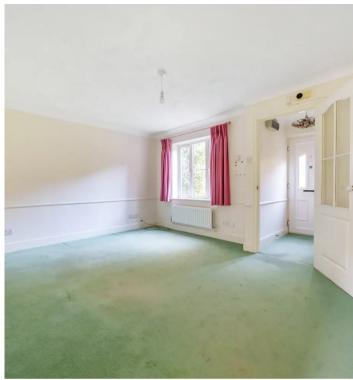

Upon entering, the hallway welcomes you with a convenient downstairs cloakroom. The bright and spacious sitting room is filled with natural light and wonderful outlook. The separate dining room has doors to the patio terrace with access to the kitchen. The kitchen has a range of wall and base units with space for integrated appliances.