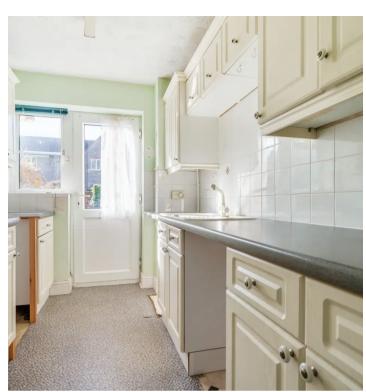

Upon entering, the hallway welcomes you with a convenient downstairs cloakroom. The bright and spacious sitting room is filled with natural light and wonderful outlook. The separate dining room has doors to the patio terrace with access to the kitchen. The kitchen has a range of wall and base units with space for integrated appliances.