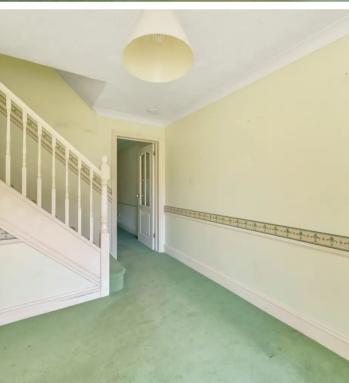

Upon entering, the hallway welcomes you with a convenient downstairs cloakroom. The bright and spacious sitting room is filled with natural light and wonderful outlook. The separate dining room has doors to the patio terrace with access to the kitchen. The kitchen has a range of wall and base units with space for integrated appliances.