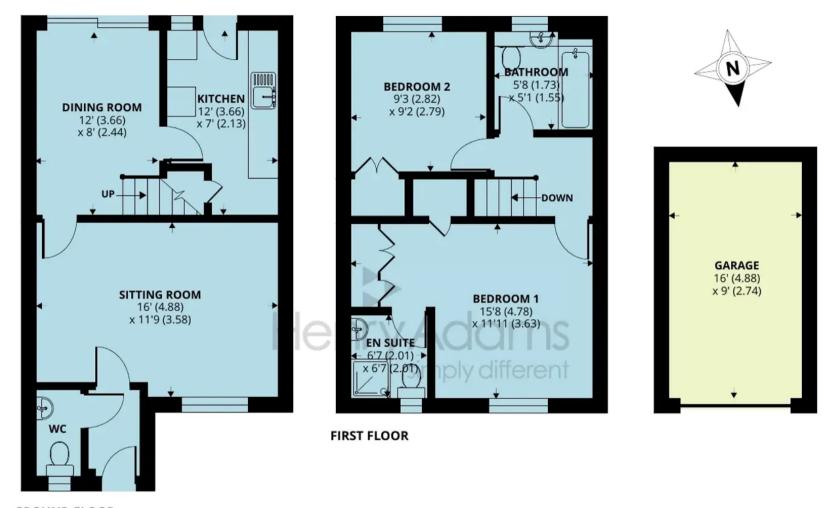

## 171 Tanbridge Park, Horsham, RH12 1SU

Approximate Area = 849 sq ft / 78.9 sq m Garage = 143 sq ft / 13.3 sq m Total = 992 sq ft / 92.2 sq m

For identification only - Not to scale