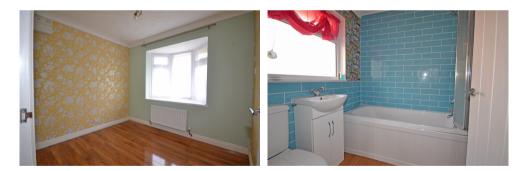

The front of the property is laid to stone with a railway sleeper style flower bed whilst the driveway leads up the side of the home and provides off road parking. A double glazed entrance porch provides a handy coats hanging space with further double glazed door into an entrance hall. From the entrance hall doors can be found provide access into all of the principal rooms of the home with the accommodation comprising: living room, conservatory, kitchen, two bedrooms and a bathroom.

## **Rooms & Measurements**

Entrance Porch Living Room - 15'9 (4.8m) x 11'1 (3.38m) Conservatory - 8'4 (2.54m) x 7'3 (2.21m) Kitchen - 11'0 (3.35m) x 8'10 (2.69m) Bedroom One - 11'4 (3.45m) x 11'2 (3.4m) Bedroom Two - 9'11 (3.02m) x 7'11 (2.41m) Bathroom Garage - 18'1 (5.51m) x 9'6 (2.9m)