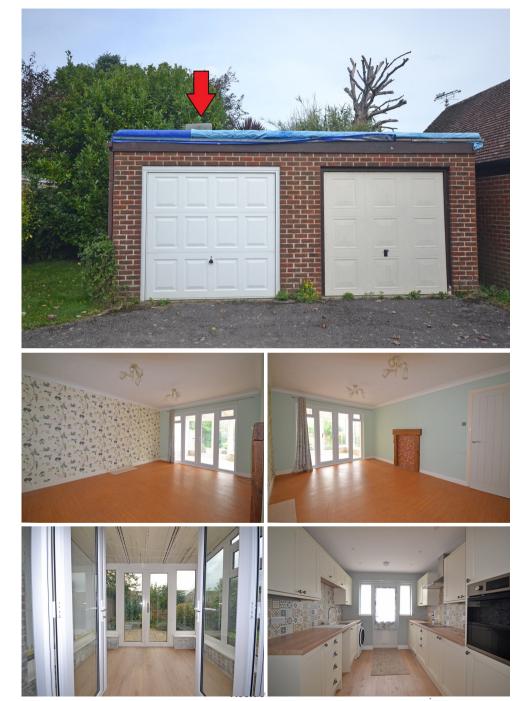

The front of the property is laid to stone with a railway sleeper style flower bed whilst the driveway leads up the side of the home and provides off road parking. A double glazed entrance porch provides a handy coats hanging space with further double glazed door into an entrance hall. From the entrance hall doors can be found provide access into all of the principal rooms of the home with the accommodation comprising: living room, conservatory, kitchen, two bedrooms and a bathroom.

Externally the home enjoys a south facing private rear garden which is mainly laid to paving for both ease of upkeep and also seating whilst there is also an area of artificial lawn. The majority of the garden is edged in flower borders. Located separately from the bungalow there is a single garage with up & over door but requires repairs to the roof.

- Detached Bungalow
- Two Bedrooms

Kitchen

- Living Room & Conservatory

  - South Facing rear Garden Driveway & Garage (Garage not next to the property)
- No Onward Chain

Details correct: 16/10/2023

Agents Note - Our particulars are for guidance only and are intended to give a fair overall summary of the property. They do not form part of any contract or offer, and should not be relied upon as a statement or representation of fact. Measurements, areas and distances are approximate only. Photographs may include lifestyle shots and pictures of local views. No undertaking is given as to the structural condition of the property, or any necessary consents or the operating ability or efficiency of any service, system or appliance. Please ask if you would like further information, especially before you travel to the property.