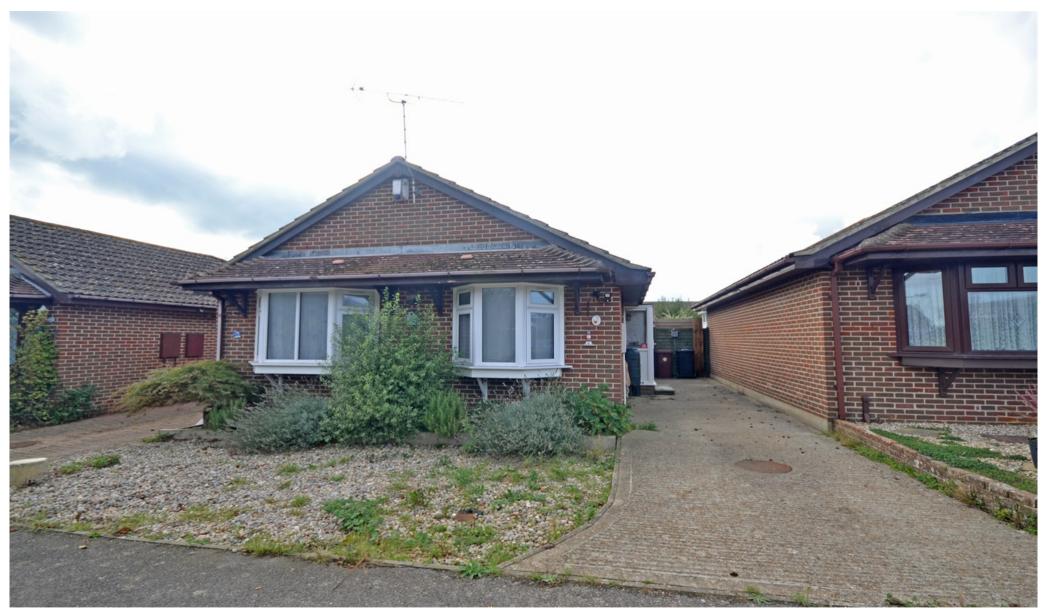

Located on a small and secluded development of only 4 bungalows, this well presented example is offered for sale with NO onward chain and enjoys a private south facing rear garden, EPC-D, Council tax-D

The front of the property is laid to stone with a railway sleeper style flower bed whilst the driveway leads up the side of the home and provides off road parking. A double glazed entrance porch provides a handy coats hanging space with further double glazed door into an entrance hall. From the entrance hall doors can be found provide access into all of the principal rooms of the home with the accommodation comprising: living room, conservatory, kitchen, two bedrooms and a bathroom.

Externally the home enjoys a south facing private rear garden which is mainly laid to paving for both ease of upkeep and also seating whilst there is also an area of artificial lawn. The majority of the garden is edged in flower borders. Located separately from the bungalow there is a single garage with up & over door but requires repairs to the roof.