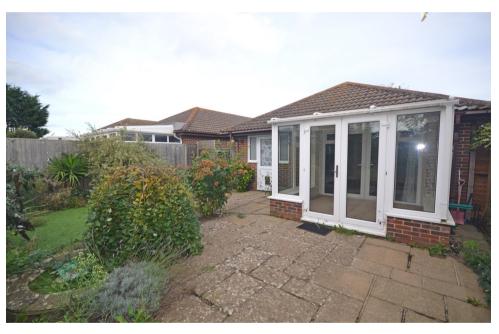

Externally the home enjoys a south facing private rear garden which is mainly laid to paving for both ease of upkeep and also seating whilst there is also an area of artificial lawn. The majority of the garden is edged in flower borders. Located separately from the bungalow there is a single garage with up & over door but requires repairs to the roof.