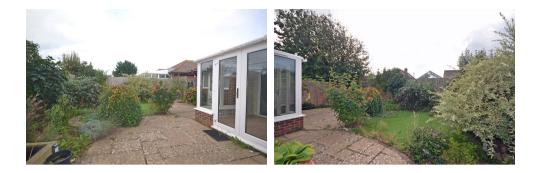

Externally the home enjoys a south facing private rear garden which is mainly laid to paving for both ease of upkeep and also seating whilst there is also an area of artificial lawn. The majority of the garden is edged in flower borders. Located separately from the bungalow there is a single garage with up & over door but requires repairs to the roof.