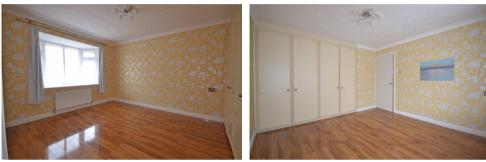

## **Rooms & Measurements**

Entrance Porch Living Room - 15'9 (4.8m) x 11'1 (3.38m) Conservatory - 8'4 (2.54m) x 7'3 (2.21m) Kitchen - 11'0 (3.35m) x 8'10 (2.69m) Bedroom One - 11'4 (3.45m) x 11'2 (3.4m) Bedroom Two - 9'11 (3.02m) x 7'11 (2.41m) Bathroom Garage - 18'1 (5.51m) x 9'6 (2.9m)