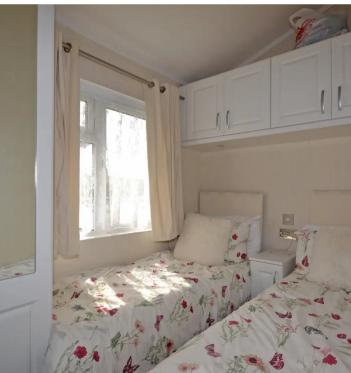

The living area has a feature fireplace and double glazed French doors opening to a 2nd front facing enclosed veranda. An inner hallway provides access to both bedrooms, with built in wardrobes and shower room, the main bedroom also enjoys an en-suite cloakroom.

- Stylish Holiday Park Home
- On A Private Gated Park
- 10 Months Usage
- Two Bedrooms
- En-suite W.C and Family Shower Room
- Open Plan Living Space
- Parking For One Car