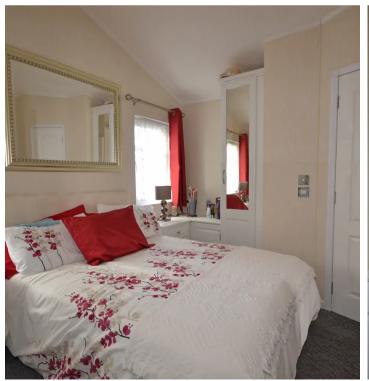

The living area has a feature fireplace and double glazed French doors opening to a 2nd front facing enclosed veranda. An inner hallway provides access to both bedrooms, with built in wardrobes and shower room, the main bedroom also enjoys an en-suite cloakroom.