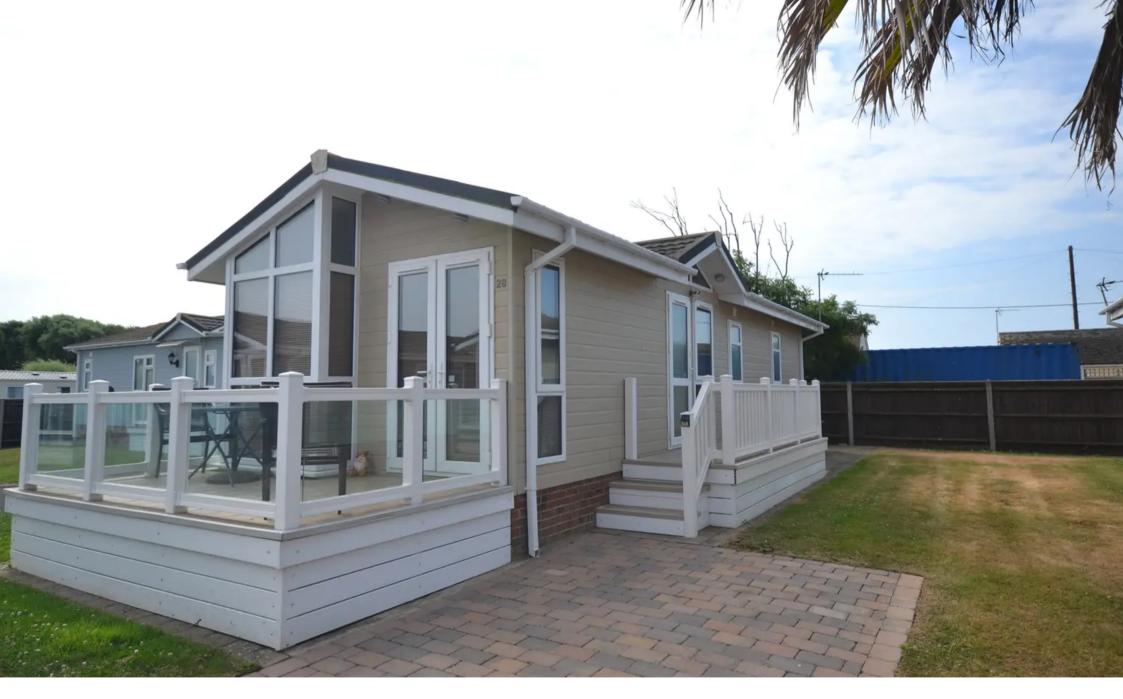

## 28 Pebble Beach Park, Warners Lane

Selsey, Chichester

Pebble Beach Holiday Park is a quiet, exclusive and gated holiday park located to the north of Selsey and with all lodges being privately owned there is no worry of who might be staying nearby! This 'Stately Arundel' model is 38' x 12'6" with the main living areas being open plan with a kitchen dining area - the kitchen enjoying an integrated fridge and a washing machine.

Externally the lodge has its own block paved parking space (due to be changed to Tarmac) and seating area to the rear with a large metal storage shed. Other features include gas heating to radiators & double glazing throughout. The lodge is being sold with the remainder of a 50 year license (41 years currently left) and can be used between 1st March to 7th January the following year, with onsite amenities including a children's play area & 24 hour CCTV.