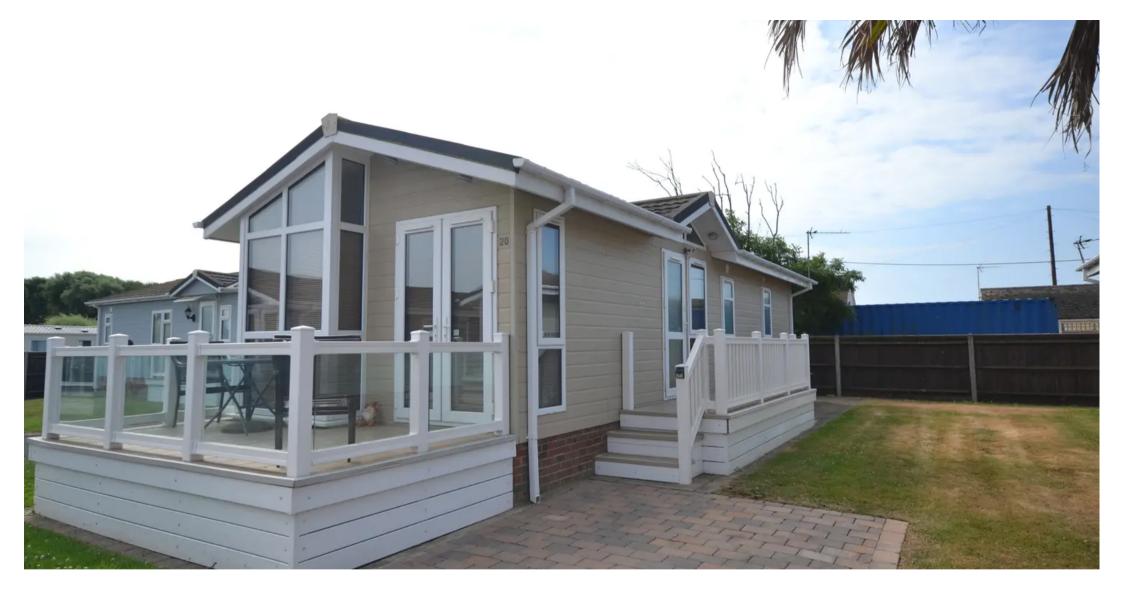

Externally the lodge has its own block paved parking space (due to be changed to Tarmac) and seating area to the rear with a large metal storage shed. Other features include gas heating to radiators & double glazing throughout. The lodge is being sold with the remainder of a 50 year license (41 years currently left) and can be used between 1st March to 7th January the following year, with onsite amenities including a children's play area & 24 hour CCTV.