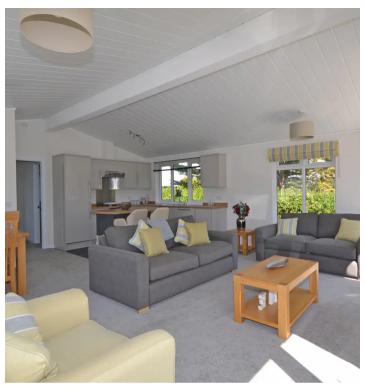

## 14 Pebble Beach Park, Warners Lane

Selsey, Chichester

An opportunity to purchase this 41ft x 20ft 'Prestige Special' luxury lodge on a private family owned site located to the north of Selsey.

This particular lodge is nestled in the top corner of the site and is approached over a tarmac laid drive/parking area. A twin stepped veranda with contemporary double glazed door opens to an entrance area which in turn opens up to the fully open plan living/dining/kitchen space. In the living area there is an electric feature fire and double glazed French doors opening to a raised seating area. The kitchen enjoys integrated appliances which include a washing machine, dish washer & fridge/freezer along with a built in oven & hob. An inner hallway provides access to both double bedrooms which both benefit from built in wardrobes, the main bedroom being a walk in wardrobe. Furthermore there is a family bathroom and an en-suite shower room to the main bedroom.