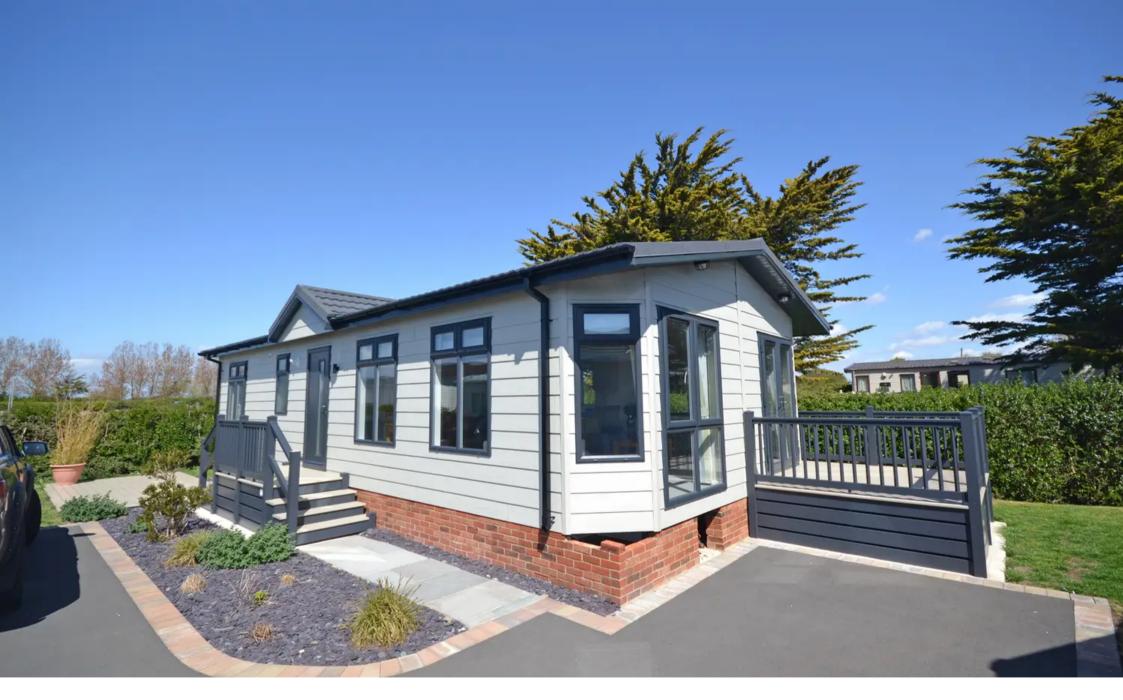

## 14 Pebble Beach Park, Warners Lane

Selsey, Chichester

An opportunity to purchase this 41ft x 20ft 'Prestige Special' luxury lodge on a private family owned site located to the north of Selsey.

This particular lodge is nestled in the top corner of the site and is approached over a tarmac laid drive/parking area. A twin stepped veranda with contemporary double glazed door opens to an entrance area which in turn opens up to the fully open plan living/dining/kitchen space. In the living area there is an electric feature fire and double glazed French doors opening to a raised seating area. The kitchen enjoys integrated appliances which include a washing machine, dish washer & fridge/freezer along with a built in oven & hob. An inner hallway provides access to both double bedrooms which both benefit from built in wardrobes, the main bedroom being a walk in wardrobe. Furthermore there is a family bathroom and an en-suite shower room to the main bedroom.

Externally, the lodge has its own parking space and benefits from a lower and raised seating areas and a grassed area to all sides. The Lodge includes gas heating to radiators & double glazing throughout. The lodge is being sold with the remainder of a 50 year license and can be used between March to January with a annual site fee of £3080 with onsite children's play area 24 hour CCTV.