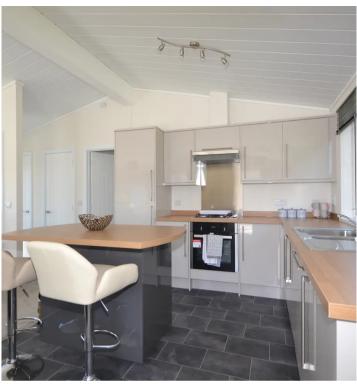

## 14 Pebble Beach Park, Warners Lane

Selsey, Chichester

An opportunity to purchase this 41ft x 20ft 'Prestige Special' luxury lodge on a private family owned site located to the north of Selsey.

This particular lodge is nestled in the top corner of the site and is approached over a tarmac laid drive/parking area. A twin stepped veranda with contemporary double glazed door opens to an entrance area which in turn opens up to the fully open plan living/dining/kitchen space. In the living area there is an electric feature fire and double glazed French doors opening to a raised seating area. The kitchen enjoys integrated appliances which include a washing machine, dish washer & fridge/freezer along with a built in oven & hob. An inner hallway provides access to both double bedrooms which both benefit from built in wardrobes, the main bedroom being a walk in wardrobe. Furthermore there is a family bathroom and an en-suite shower room to the main bedroom.