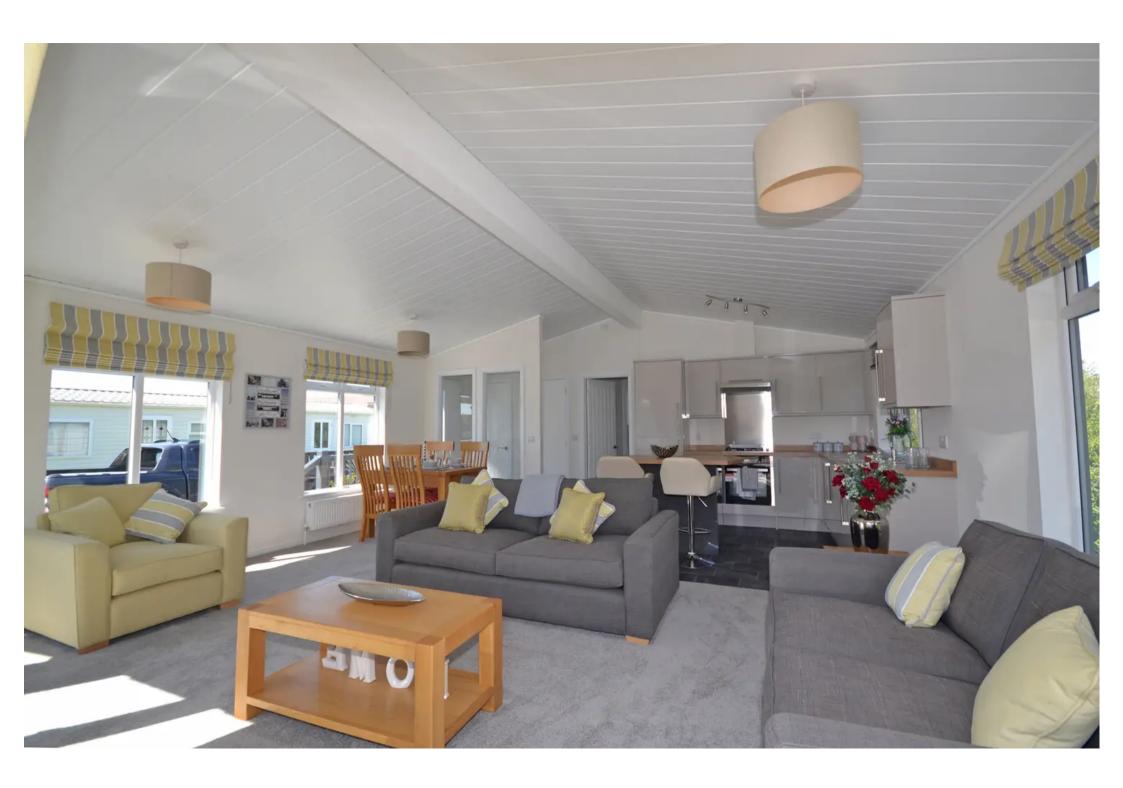

## 14 Pebble Beach Park, Warners Lane

Selsey, Chichester

An opportunity to purchase this 41ft x 20ft 'Prestige Special' luxury lodge on a private family owned site located to the north of Selsey.

This particular lodge is nestled in the top corner of the site and is approached over a tarmac laid drive/parking area. A twin stepped veranda with contemporary double glazed door opens to an entrance area which in turn opens up to the fully open plan living/dining/kitchen space. In the living area there is an electric feature fire and double glazed French doors opening to a raised seating area. The kitchen enjoys integrated appliances which include a washing machine, dish washer & fridge/freezer along with a built in oven & hob. An inner hallway provides access to both double bedrooms which both benefit from built in wardrobes, the main bedroom being a walk in wardrobe. Furthermore there is a family bathroom and an en-suite shower room to the main bedroom.