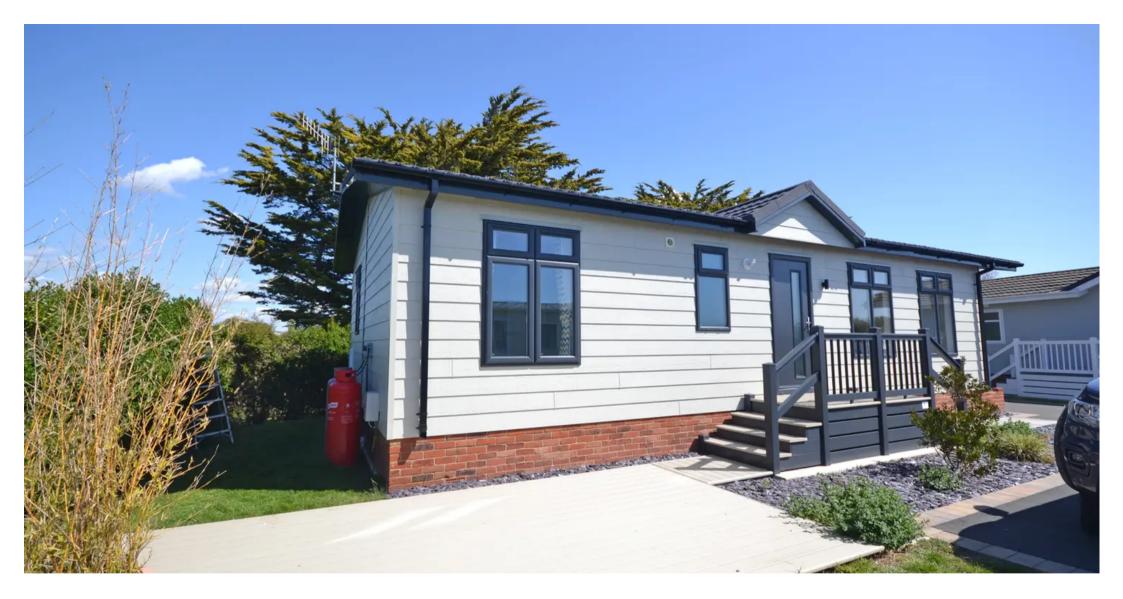

Externally, the lodge has its own parking space and benefits from a lower and raised seating areas and a grassed area to all sides. The Lodge includes gas heating to radiators & double glazing throughout. The lodge is being sold with the remainder of a 50 year license and can be used between March to January with a annual site fee of £3080 with onsite children's play area 24 hour CCTV.