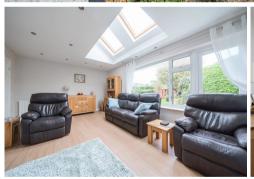

Upon entering, the entrance hall provides access to all the principal rooms, one of which is a spacious living room featuring a partially vaulted ceiling, creating a bright and airy atmosphere. The kitchen is fitted with integrated appliances, ensuring that culinary endeavours are a breeze. Additionally, the property boasts a conservatory, perfect for enjoying the views of the surrounding greenery. Situated on a corner plot, the gardens wrap around two sides of the property, providing ample outdoor space for relaxation and entertaining. A block-paved driveway offers off-road parking, while a garage and garden store room provide convenient storage solutions. Located in a quiet cul-de-sac, this home offers tranquillity while also being within close proximity to the High Street and transportation links, making it the perfect choice for those seeking convenience and comfort.