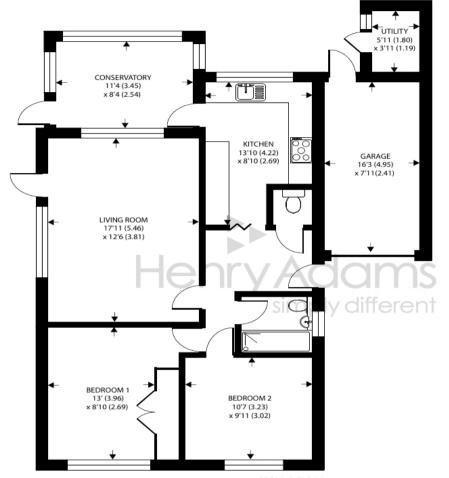

#### GROUND FLOOR

## 16 St. Itha Close, Selsey, Chichester

Approximate Area = 862 sq ft / 80 sq m Garage = 132 sq ft / 12.3 sq m Outbuilding(s) = 114 sq ft / 10.6 sq m Total = 1108 sq ft / 102.9 sq m

For identification only - Not to scale

Floor plan produced in accordance with RICS Property Measurement Standards incorporating International Property Measurement Standards (IPMS2 Residential). @nitchecom 2023. Produced for Henry Adams. REF: 1059460