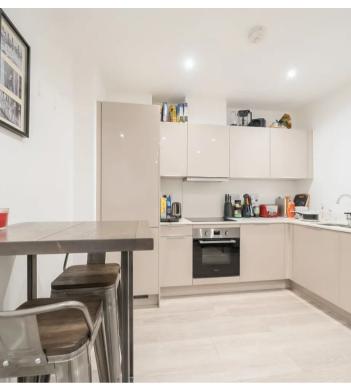

Having a modern and contemporary style throughout, this property features a fully fitted kitchen with a selection of quality integrated appliances and living space that accommodates a sitting area, work from home area and also space for a breakfast table. A partition zone opens to the bedroom area which has a superb selection of fitted wardrobe and cupboard space. The separate shower room has a modern style and is finished with quality white bathroom ware, complimented with chrome fittings.