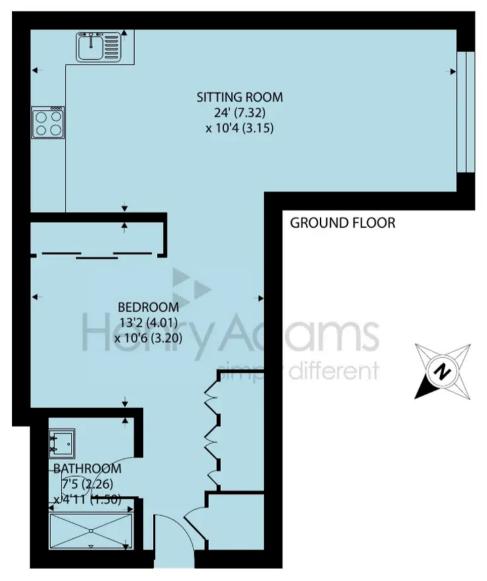

## **FULL PROPERTY ADDRESS & FULL POST CODE**

Approximate Area = 477 sq ft / 44.3 sq m

For identification only - Not to scale