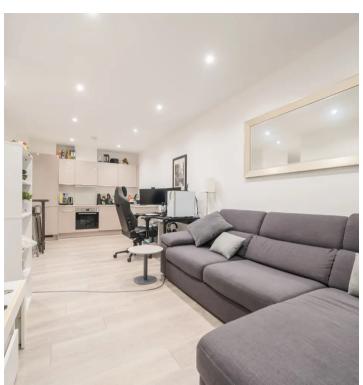

Having a modern and contemporary style throughout, this property features a fully fitted kitchen with a selection of quality integrated appliances and living space that accommodates a sitting area, work from home area and also space for a breakfast table. A partition zone opens to the bedroom area which has a superb selection of fitted wardrobe and cupboard space. The separate shower room has a modern style and is finished with quality white bathroom ware, complimented with chrome fittings.