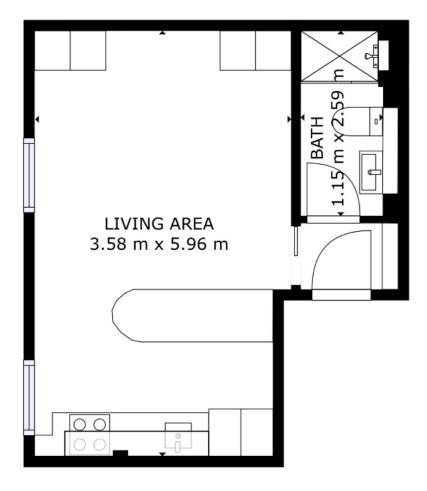

lettings@interlet.com +44(0)20 7795 6525 www.interlet.com

GROSS INTERNAL AREA FLOOR 1: 26 m2 TOTAL: 26 m2

Important Notice

Interlet and their clients give notice that: 1) They are or warranties in relation to the property, either here or elsewhere. The particulars do not form part of any statements or representations of fact. 2) Any areas, measurements, and distances are approximate. The text, images, and plans are for guidance only and are not necessarily comprehensive. It should not be assumed that the property has all necessary planning, building regulation, or other contents. Interlet has not tested any services, equipment, or facilities. Prospective tenants must satisfy themselves by inspection or otherwise. Please note that the local area may be affected by aircraft noise, you should make your own inquiries regarding any noise in the area before you make an offer.