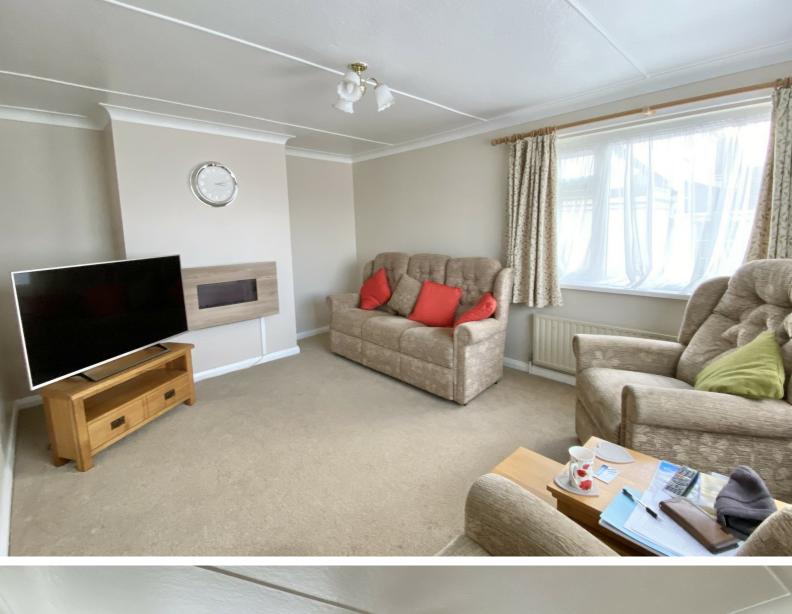

**LOUNGE:** 15' 2" x 11' 2" (4.62m x 3.40m) Double glazed window to the front and side, radiator, wall mounted electric flame effect fire.

**BEDROOM ONE:** 13' 0" x 9' 6" (3.96m x 2.90m) Double glazed window to the rear, radiator.