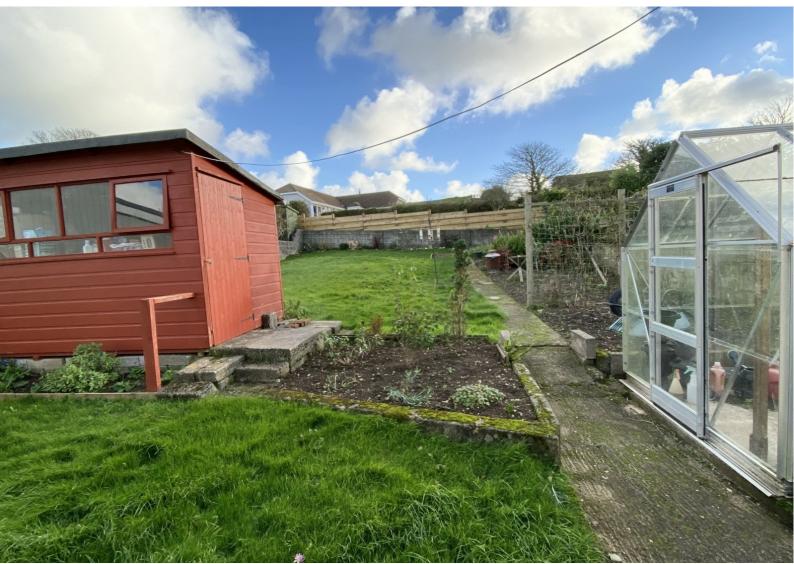

**REAR PORCH:** Door to driveway and door to rear garden.

**OUTSIDE:** To the front of the property there is a driveway with parking for several vehicles, garden is laid to brick paving with low wall and fence surround. The rear garden is laid to lawn with useful storage, shed, green house and vegetable plot. The rear garden is of a larger than average size with wall surround.