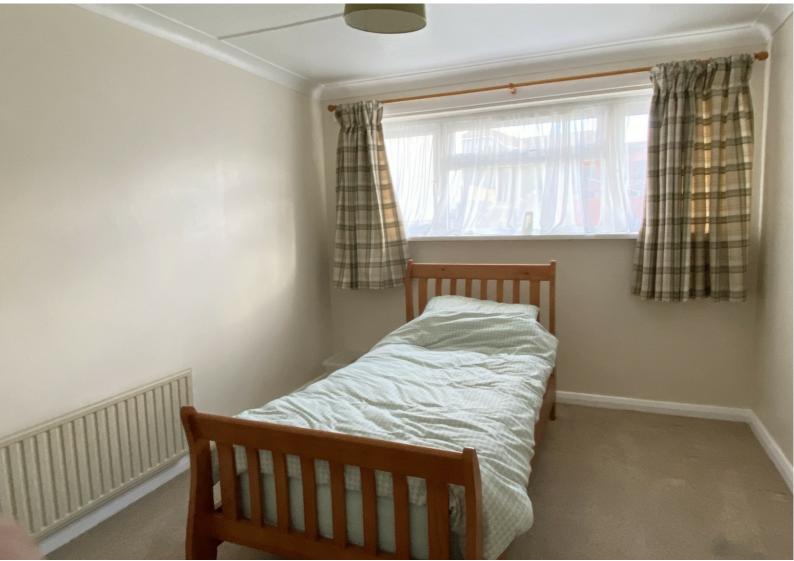

**LOUNGE:** 15' 2" x 11' 2" (4.62m x 3.40m) Double glazed window to the front and side, radiator, wall mounted electric flame effect fire.

**BEDROOM ONE:** 13' 0" x 9' 6" (3.96m x 2.90m) Double glazed window to the rear, radiator.

**BEDROOM TWO:** 12' 10" x 9' 6" (3.91m x 2.90m) Double glazed window to the front, radiator.

**WETROOM:** 8' 8" x 5' 11" (2.64m x 1.80m) Wall mounted shower, low level WC, wash hand basin, fully tiled walls, shaver socket, radiator, double glazed opaque window to the rear, tiled flooring, airing cupboard housing the wall mounted bolier.