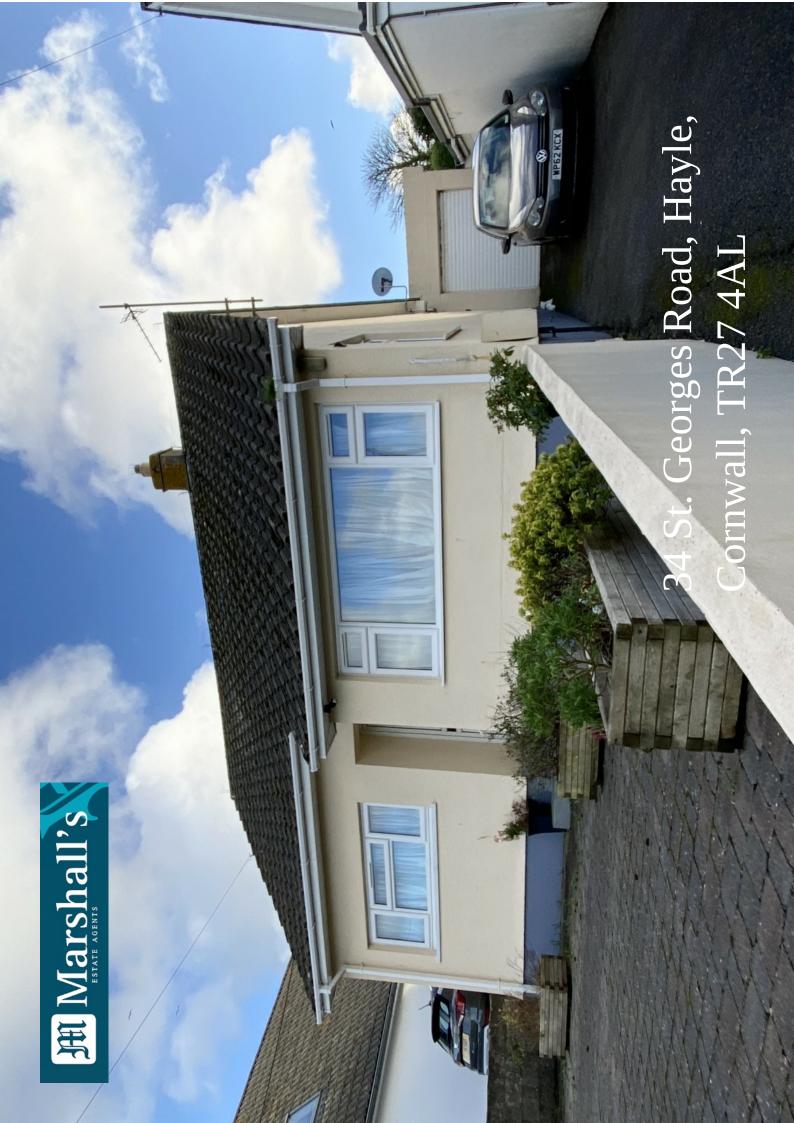

## 34 ST. GEORGES ROAD, HAYLE, CORNWALL, TR27 4AL

## **GUIDE PRICE £350,000 FREEHOLD**

Offered to the market with no onward chain, is this two bedroom detached bungalow. Viewing essential.

- \* TWO DOUBLE BEDROOMS \* KITCHEN \* LOUNGE \* WETROOM \* DOUBLE GLAZING \*
- \* GAS CENTRAL HEATING \* GARAGE \* AMPLE PARKING \* LARGER THAN AVERAGE

## **ENCLOSED\***

- \* REAR GARDEN \* NO ONWARD CHAIN \* VIEWING ESSENTIAL \* EPC = C \*
  - \* COUNCIL TAX BAND = C \* APPROXIMATELY 63 SQUARE METRES \*

A two bedroom detached bungalow benefiting from a larger than average garden to the rear with parking and garage, in a popular location, within easy reach of both, Copper House and Foundry shops and amenities.