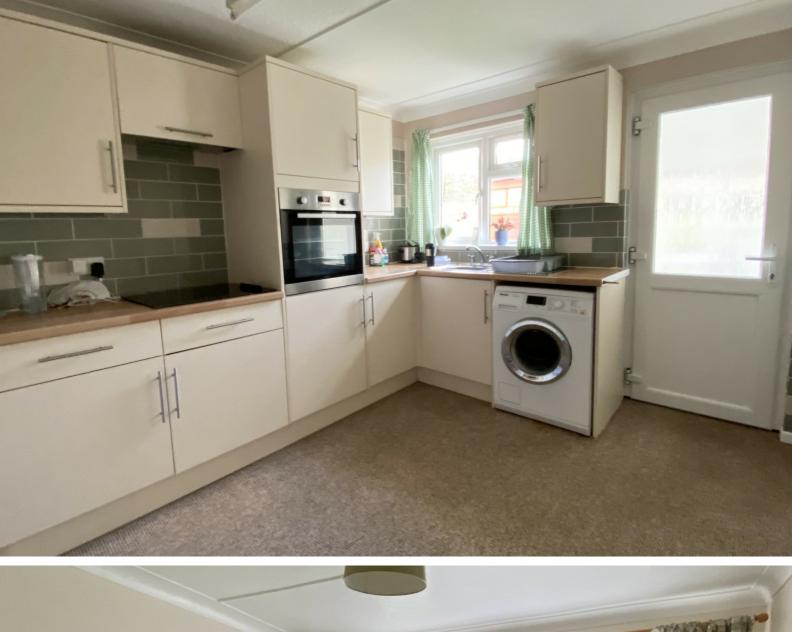

Double glazed door to:

**HALLWAY:** Radiator, access to loft storage, cupboard.

**KITCHEN:** 12' 10" x 9' 6" (3.91m x 2.90m) Double glazed window and door to the rear, range of base and wall mounted cupboards, stainless steel sink unit with mixer tap and drainer, plumbing for washing machine, electric oven and hob, extractor fan, space for the fridge/freezer, complementary tiling, radiator.