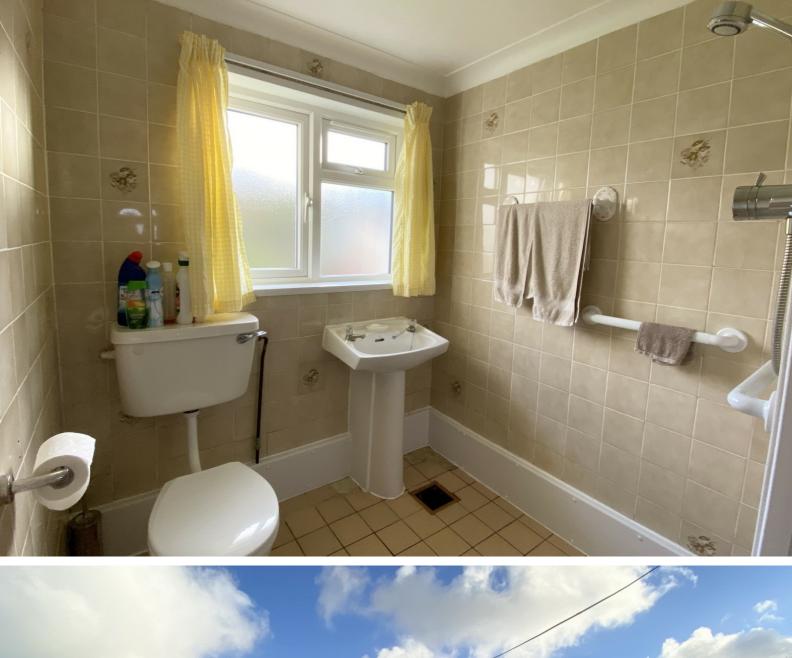

**BEDROOM TWO:** 12' 10" x 9' 6" (3.91m x 2.90m) Double glazed window to the front, radiator.

**WETROOM:** 8' 8" x 5' 11" (2.64m x 1.80m) Wall mounted shower, low level WC, wash hand basin, fully tiled walls, shaver socket, radiator, double glazed opaque window to the rear, tiled flooring, airing cupboard housing the wall mounted bolier.