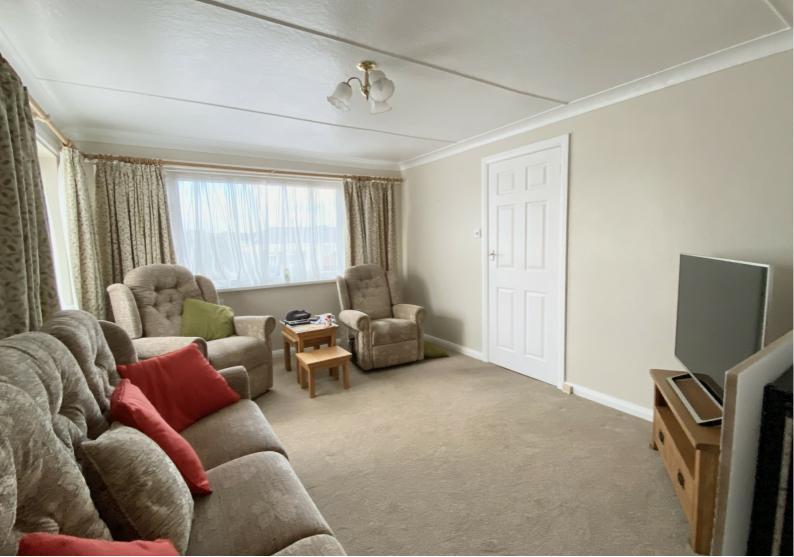

**LOUNGE:** 15' 2" x 11' 2" (4.62m x 3.40m) Double glazed window to the front and side, radiator, wall mounted electric flame effect fire.

**BEDROOM ONE:** 13' 0" x 9' 6" (3.96m x 2.90m) Double glazed window to the rear, radiator.