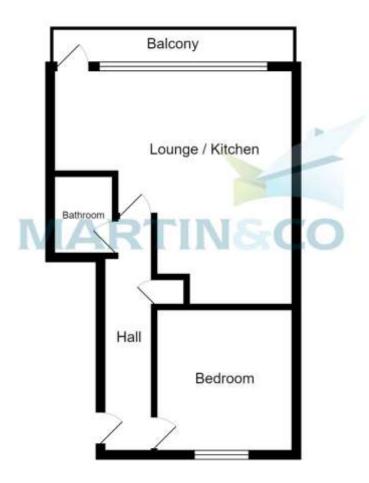

## HALL

LOUNGE/KITCHEN/DINER 20' 0" x 19' 8" (6.1m x 6m) max points Large open plan lounge/kitchen/diner with wooden flooring and large window and Upvc door to the balcony. Fitted kitchen with ample wall and base units

BALCONY An excellent spot with a stunning view

BEDROOM 11' 3" x 10' 9" (3.45m x 3.3m) Large double bedroom with wooden flooring and window providing natural light

BATHROOM Modern bathroom suite comprising; WC, hand wash basin and shower over bath