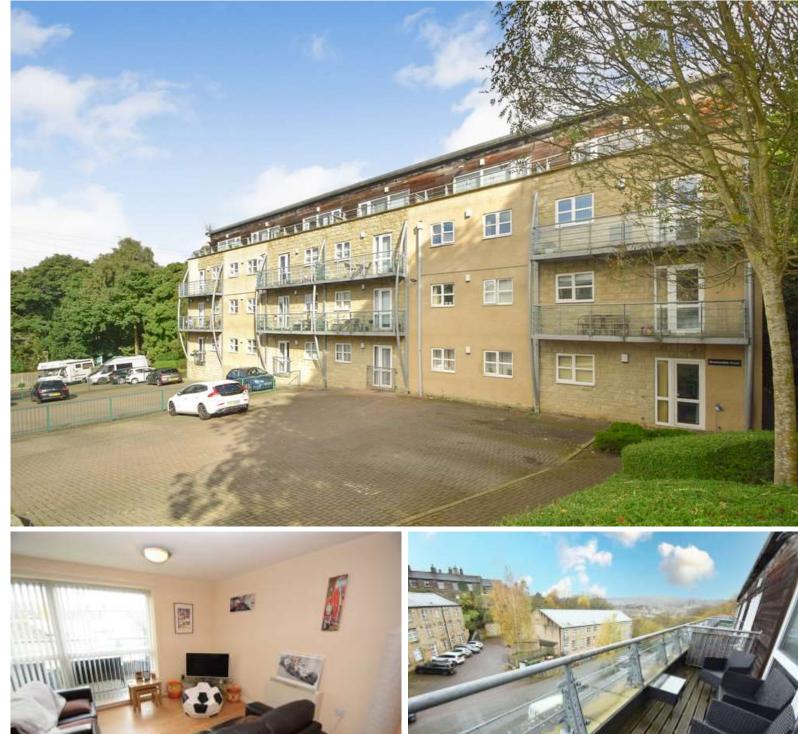

## Why you'll like it

\*SOLD WITH TENANT-IN-SITU\* One bedroom top floor apartment in the Brackendale Mews complex in Thackley. Situated close to woodland, canal walks and duck pond, is this spacious second floor apartment set in an attractive stone mill conversion with BALCONY! Viewing is essential

Comprising: Modern fitted kitchen with a wide range of wall and base units, electric oven and hob, integral microwave, fridge/freezer and washer/dryer. Dining area with glass table and four chairs. Open plan lounge doors leading to large balcony. One double bedroom. Bathroom with white three piece suite with shower over the bath. Allocated parking

BALCONY An excellent spot with a stunning view

BEDROOM 11' 3" x 10' 9" (3.45m x 3.3m) Large double bedroom with wooden flooring and window providing natural light

BATHROOM Modern bathroom suite comprising; WC, hand wash basin and shower over bath