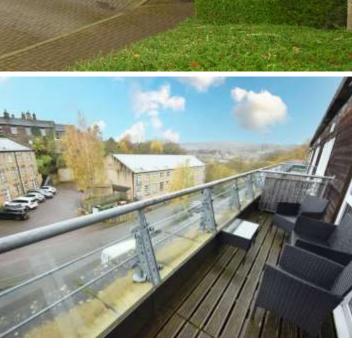

BALCONY An excellent spot with a stunning view

BEDROOM 11' 3" x 10' 9" (3.45m x 3.3m) Large double bedroom with wooden flooring and window providing natural light

BATHROOM Modern bathroom suite comprising; WC, hand wash basin and shower over bath