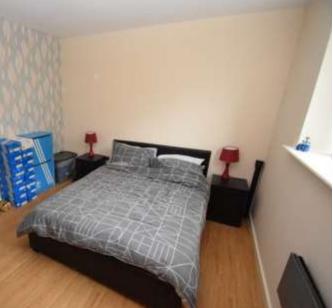

BALCONY An excellent spot with a stunning view

BEDROOM 11' 3" x 10' 9" (3.45m x 3.3m) Large double bedroom with wooden flooring and window providing natural light

BATHROOM Modern bathroom suite comprising; WC, hand wash basin and shower over bath