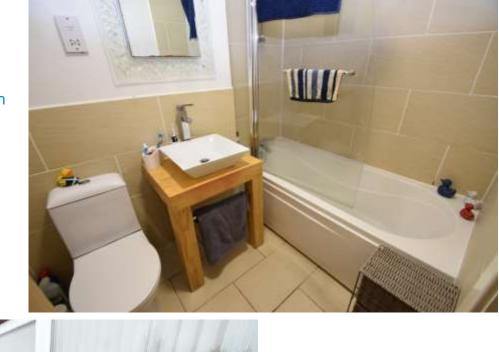

Comprising: Modern fitted kitchen with a wide range of wall and base units, electric oven and hob, integral microwave, fridge/freezer and washer/dryer. Dining area with glass table and four chairs. Open plan lounge doors leading to large balcony. One double bedroom. Bathroom with white three piece suite with shower over the bath. Allocated parking

BALCONY An excellent spot with a stunning view

BEDROOM 11' 3" x 10' 9" (3.45m x 3.3m) Large double bedroom with wooden flooring and window providing natural light

BATHROOM Modern bathroom suite comprising; WC, hand wash basin and shower over bath