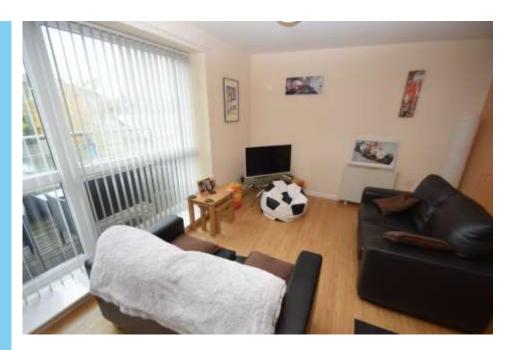

## HALL

LOUNGE/KITCHEN/DINER 20' 0" x 19' 8" (6.1m x 6m) max points Large open plan lounge/kitchen/diner with wooden flooring and large window and Upvc door to the balcony. Fitted kitchen with ample wall and base units

BALCONY An excellent spot with a stunning view

BEDROOM 11' 3" x 10' 9" (3.45m x 3.3m) Large double bedroom with wooden flooring and window providing natural light

BATHROOM Modern bathroom suite comprising; WC, hand wash basin and shower over bath