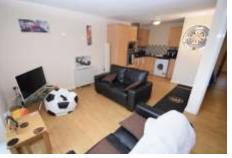

## HALL

LOUNGE/KITCHEN/DINER 20' 0" x 19' 8" (6.1m x 6m) max points Large open plan lounge/kitchen/diner with wooden flooring and large window and Upvc door to the balcony. Fitted kitchen with ample wall and base units