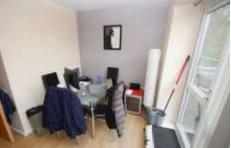

Comprising: Modern fitted kitchen with a wide range of wall and base units, electric oven and hob, integral microwave, fridge/freezer and washer/dryer. Dining area with glass table and four chairs. Open plan lounge doors leading to large balcony. One double bedroom. Bathroom with white three piece suite with shower over the bath. Allocated parking

## HALL

LOUNGE/KITCHEN/DINER 20' 0" x 19' 8" (6.1m x 6m) max points Large open plan lounge/kitchen/diner with wooden flooring and large window and Upvc door to the balcony. Fitted kitchen with ample wall and base units