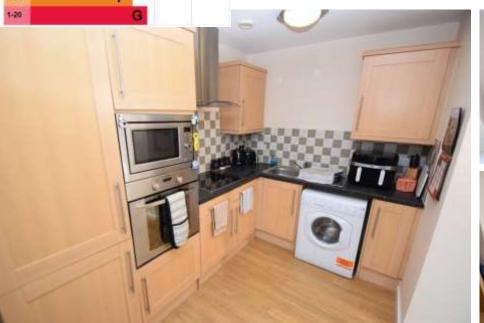

Comprising: Modern fitted kitchen with a wide range of wall and base units, electric oven and hob, integral microwave, fridge/freezer and washer/dryer. Dining area with glass table and four chairs. Open plan lounge doors leading to large balcony. One double bedroom. Bathroom with white three piece suite with shower over the bath. Allocated parking

## HALL

LOUNGE/KITCHEN/DINER 20' 0" x 19' 8" (6.1m x 6m) max points Large open plan lounge/kitchen/diner with wooden flooring and large window and Upvc door to the balcony. Fitted kitchen with ample wall and base units