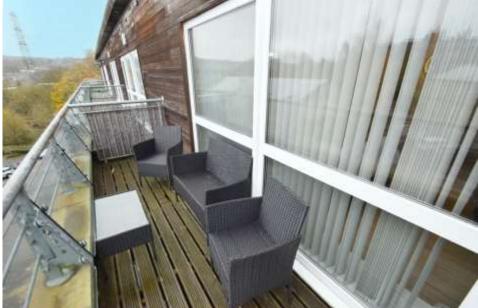

## Key features:

- One Bedroom Aparment
- SOLD WITH TENANT-IN-SITU
- Balcony
- Open Plan Living
- Secure Entry System
- Lease Years Remaining -107
- Service Charge -
- £1447.08 PA
- Ground Rent £381.78 PA

## Why you'll like it

\*SOLD WITH TENANT-IN-SITU\* One bedroom top floor apartment in the Brackendale Mews complex in Thackley. Situated close to woodland, canal walks and duck pond, is this spacious second floor apartment set in an attractive stone mill conversion with BALCONY! Viewing is essential

BALCONY An excellent spot with a stunning view

BEDROOM 11' 3" x 10' 9" (3.45m x 3.3m) Large double bedroom with wooden flooring and window providing natural light

BATHROOM Modern bathroom suite comprising; WC, hand wash basin and shower over bath