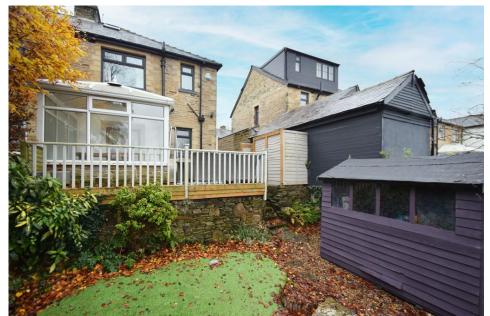

ATTIC ROOM 16' 0" x 11' 9" (4.9m x 3.6m) An excellent space is accessed via the hallway. Wooden flooring and window. Perfect home office space

TO THE OUTSIDE Landscaped gardens to both the front and rear which include a low maintenance gravelled garden with shrubbery to the front, along with driveway parking to the side. To the rear of the property there is a generous private tiered garden which features an array of attractive shrubs and borders, patio seating areas and astro turfed garden.