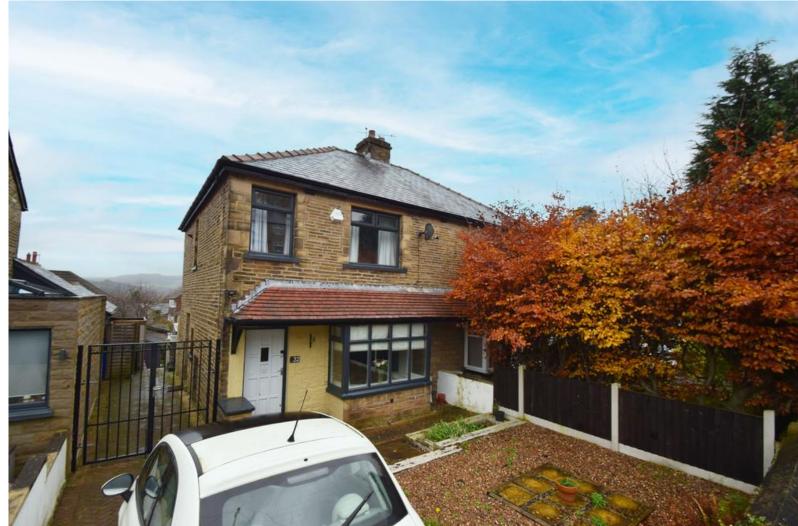

# **Manor Drive, Cottingley, BD16**

£235,000 Freehold

Three Bedroom Semi-Detached

EPC Rating: E

### Detached

- Attic Room
- Gas Central Heating
- Off Street Parking
- Gardens Front & Rear
- NO CHAIN
- Conservatory
- Perfect Family Home

ATTIC ROOM 16' 0" x 11' 9" (4.9m x 3.6m) An excellent space is accessed via the hallway. Wooden flooring and window. Perfect home office space

TO THE OUTSIDE Landscaped gardens to both the front and rear which include a low maintenance gravelled garden with shrubbery to the front, along with driveway parking to the side. To the rear of the property there is a generous private tiered garden which features an array of attractive shrubs and borders, patio seating areas and astro turfed garden.