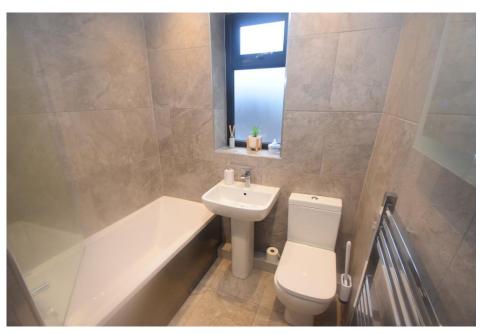

BEDROOM THREE 8' 2" x 5' 10" (2.5m x 1.8m) Single bedroom with carpet flooring with bulk head storage

BATHROOM Modern family bathroom comprising; WC, hand wash basin and shower over bath. Heated towel radiator and tiled walls and flooring