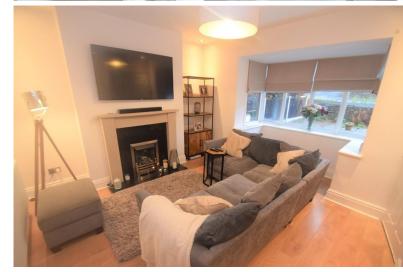

#### HALL

LOUNGE 14' 1" x 13' 5" (4.3m x 4.1m) Spacious lounge with wooden flooring, feature fireplace and large bay window to the front providing ample natural light

KITCHEN/DINER 16' 4" x 11' 1" (5m x 3.4m) Open plan kitchen/diner with ample wall and base units, tiled splash back and under stair storage. Access to the conservatory