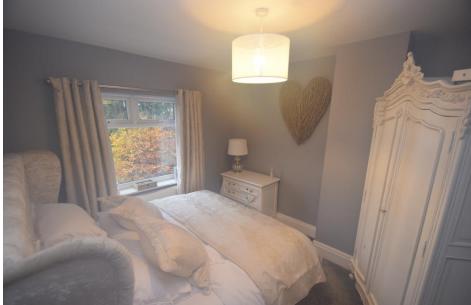

#### LANDING

BEDROOM ONE 11' 1" x 10' 2" (3.4m x 3.1m) Large double bedroom with carpet flooring and window providing ample natural light

BEDROOM TWO 10' 2" x 8' 2" (3.1m x 2.5m) Good sized double bedroom with carpet flooring and window to the front