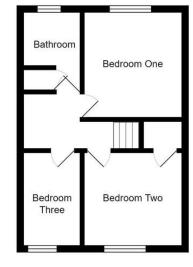

#### LANDING

BEDROOM ONE 11' 1" x 10' 2" (3.4m x 3.1m) Large double bedroom with carpet flooring and window providing ample natural light

BEDROOM TWO 10' 2" x 8' 2" (3.1m x 2.5m) Good sized double bedroom with carpet flooring and window to the front

BEDROOM THREE 8' 2" x 5' 10" (2.5m x 1.8m) Single bedroom with carpet flooring with bulk head storage

BATHROOM Modern family bathroom comprising; WC, hand wash basin and shower over bath. Heated towel radiator and tiled walls and flooring