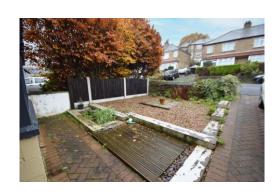

ATTIC ROOM 16' 0" x 11' 9" (4.9m x 3.6m) An excellent space is accessed via the hallway. Wooden flooring and window. Perfect home office space

TO THE OUTSIDE Landscaped gardens to both the front and rear which include a low maintenance gravelled garden with shrubbery to the front, along with driveway parking to the side. To the rear of the property there is a generous private tiered garden which features an array of attractive shrubs and borders, patio seating areas and astro turfed garden.