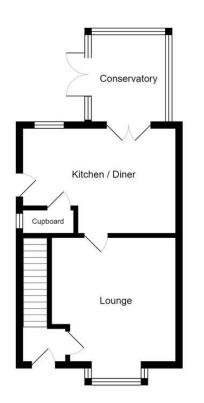

#### HALL

LOUNGE 14' 1" x 13' 5" (4.3m x 4.1m) Spacious lounge with wooden flooring, feature fireplace and large bay window to the front providing ample natural light

KITCHEN/DINER 16' 4" x 11' 1" (5m x 3.4m) Open plan kitchen/diner with ample wall and base units, tiled splash back and under stair storage. Access to the conservatory

CONSERVATORY 9' 6" x 7' 2" (2.9m x 2.2m) Excellent space with double doors to the garden