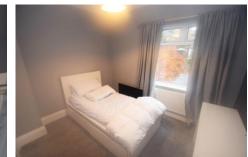

BEDROOM THREE 8' 2" x 5' 10" (2.5m x 1.8m) Single bedroom with carpet flooring with bulk head storage

BATHROOM Modern family bathroom comprising; WC, hand wash basin and shower over bath. Heated towel radiator and tiled walls and flooring