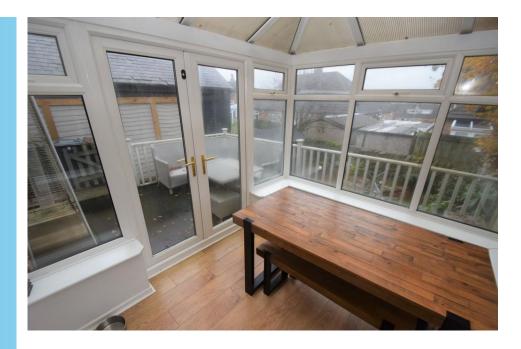

CONSERVATORY 9' 6" x 7' 2" (2.9m x 2.2m) Excellent space with double doors to the garden