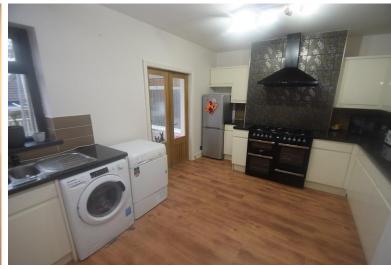

#### HALL

LOUNGE 14' 1" x 13' 5" (4.3m x 4.1m) Spacious lounge with wooden flooring, feature fireplace and large bay window to the front providing ample natural light

KITCHEN/DINER 16' 4" x 11' 1" (5m x 3.4m) Open plan kitchen/diner with ample wall and base units, tiled splash back and under stair storage. Access to the conservatory