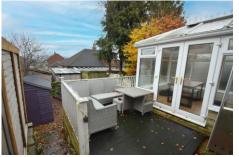

CONSERVATORY 9' 6" x 7' 2" (2.9m x 2.2m) Excellent space with double doors to the garden

ATTIC ROOM 16' 0" x 11' 9" (4.9m x 3.6m) An excellent space is accessed via the hallway. Wooden flooring and window. Perfect home office space

TO THE OUTSIDE Landscaped gardens to both the front and rear which include a low maintenance gravelled garden with shrubbery to the front, along with driveway parking to the side. To the rear of the property there is a generous private tiered garden which features an array of attractive shrubs and borders, patio seating areas and astro turfed garden.