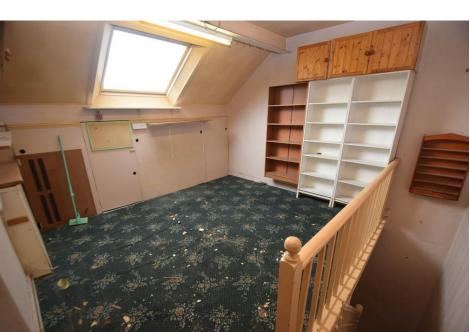

CELLAR Large cellar with door giving access to the rear yard. Potential to be converted into a useable room subject to relevant planning permission

BEDROOM TWO 12' 9" x 9' 2" (3.9m x 2.8m) Excellent sized bedroom with window to the rear providing ample natural light

TO THE OUTSIDE Small garden to the front and to the rear is a large rear yard with access to the cellar