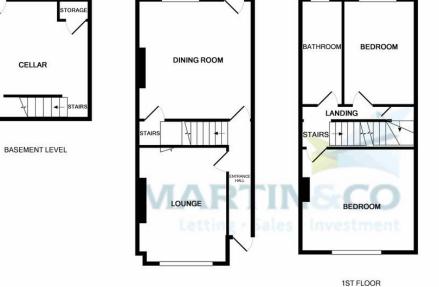

### HALLWAY

LOUNGE 15' 8" x 10' 5" (4.8m x 3.2m) Spacious lounge with large partially stained glass window to the front providing ample natural light

KITCHEN/DINER 15' 1" x 11' 9" (4.6m x 3.6m) Large kitchen/diner with access to the cellar, window to the rear and access to the rear garden

CELLAR Large cellar with door giving access to the rear yard. Potential to be converted into a useable room subject to relevant planning permission

BEDROOM TWO 12' 9" x 9' 2" (3.9m x 2.8m) Excellent sized bedroom with window to the rear providing ample natural light

BATHROOM 12' 9" x 10' 5" (3.9m x 3.2m) Comprising; WC, hand wash basin and walk in shower

ATTIC BEDROOM THREE 12' 9" x 8' 2" (3.9m x 2.5m) Good sized third bedroom with window to the front

STUDY SPACE 12' 5" x 9' 2" (3.8m x 2.8m) Useful study or hobby space with potential to convert to further bedroom, subject to any planning/building reg's as may be required

TO THE OUTSIDE Small garden to the front and to the rear is a large rear yard with access to the cellar