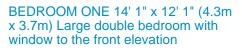

BATHROOM 12' 9" x 10' 5" (3.9m x 3.2m) Comprising; WC, hand wash basin and walk in shower

ATTIC BEDROOM THREE 12' 9" x 8' 2" (3.9m x 2.5m) Good sized third bedroom with window to the front

STUDY SPACE 12' 5" x 9' 2" (3.8m x 2.8m) Useful study or hobby space with potential to convert to further bedroom, subject to any planning/building reg's as may be required