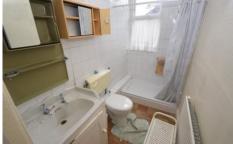

BATHROOM 12' 9" x 10' 5" (3.9m x 3.2m) Comprising; WC, hand wash basin and walk in shower

ATTIC BEDROOM THREE 12' 9" x 8' 2" (3.9m x 2.5m) Good sized third bedroom with window to the front

STUDY SPACE 12' 5" x 9' 2" (3.8m x 2.8m) Useful study or hobby space with potential to convert to further bedroom, subject to any planning/building reg's as may be required