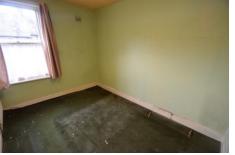

BATHROOM 12' 9" x 10' 5" (3.9m x 3.2m) Comprising; WC, hand wash basin and walk in shower

ATTIC BEDROOM THREE 12' 9" x 8' 2" (3.9m x 2.5m) Good sized third bedroom with window to the front

STUDY SPACE 12' 5" x 9' 2" (3.8m x 2.8m) Useful study or hobby space with potential to convert to further bedroom, subject to any planning/building reg's as may be required