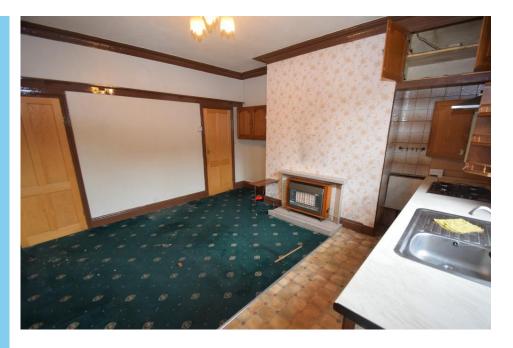

### HALLWAY

LOUNGE 15' 8" x 10' 5" (4.8m x 3.2m) Spacious lounge with large partially stained glass window to the front providing ample natural light

KITCHEN/DINER 15' 1" x 11' 9" (4.6m x 3.6m) Large kitchen/diner with access to the cellar, window to the rear and access to the rear garden