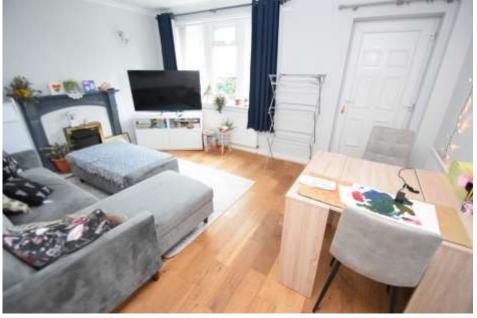

## **Key features:**

 Two Bedroom Town House

- Popular Location
- Modern Inside
- Garage
- Off Street Parking
- Astro Turf Garden
- Council Tax Band C
- EPC Rating D

Briefly comprising: Entrance hall with under stair storage. Modern kitchen with wall and base units and integrated appliances. Spacious lounge with area for dining table. The first floor consists: Double bedroom to the front with storage built into the bulk head. Second double bedroom and house bathroom with walk in shower and floor to ceiling tiles.

The outside benefits from a detached garage, drive and astro turf lawn.

KITCHEN 8' 8" x 11' 6" (2.65m x 3.53m)

LOUNGE/DINER 14' 11" x 11' 10" (4.57m x 3.63m)

BEDROOM 11' 7" x 10' 7" (3.55m x 3.23m)

BATHROOM 5' 10" x 7' 11" (1.79m x 2.43m)