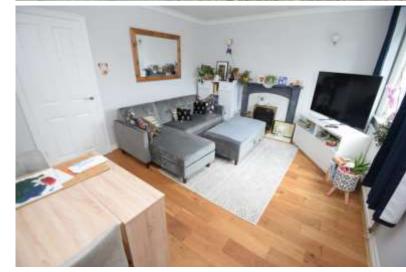

## **Key features:**

 Two Bedroom Town House

- Popular Location
- Modern Inside
- Garage
- Off Street Parking
- Astro Turf Garden
- Council Tax Band C
- EPC Rating D

Briefly comprising: Entrance hall with under stair storage. Modern kitchen with wall and base units and integrated appliances. Spacious lounge with area for dining table. The first floor consists: Double bedroom to the front with storage built into the bulk head. Second double bedroom and house bathroom with walk in shower and floor to ceiling tiles.

The outside benefits from a detached garage, drive and astro turf lawn.

KITCHEN 8' 8" x 11' 6" (2.65m x 3.53m)

LOUNGE/DINER 14' 11" x 11' 10" (4.57m x 3.63m)

BEDROOM 11' 7" x 10' 7" (3.55m x 3.23m)

BATHROOM 5' 10" x 7' 11" (1.79m x 2.43m)