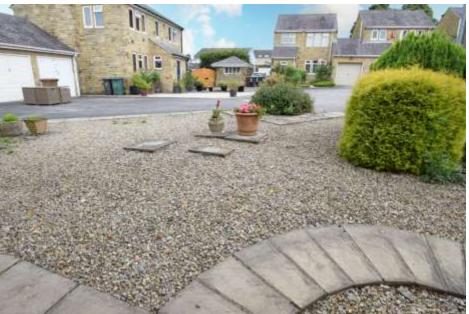

## **Key features:**

 Two Bedroom Town House

- Popular Location
- Modern Inside
- Garage
- Off Street Parking
- Astro Turf Garden
- Council Tax Band C
- EPC Rating D

Briefly comprising: Entrance hall with under stair storage. Modern kitchen with wall and base units and integrated appliances. Spacious lounge with area for dining table. The first floor consists: Double bedroom to the front with storage built into the bulk head. Second double bedroom and house bathroom with walk in shower and floor to ceiling tiles.

The outside benefits from a detached garage, drive and astro turf lawn.

KITCHEN 8' 8" x 11' 6" (2.65m x 3.53m)

LOUNGE/DINER 14' 11" x 11' 10" (4.57m x 3.63m)

BEDROOM 11' 7" x 10' 7" (3.55m x 3.23m)

BATHROOM 5' 10" x 7' 11" (1.79m x 2.43m)