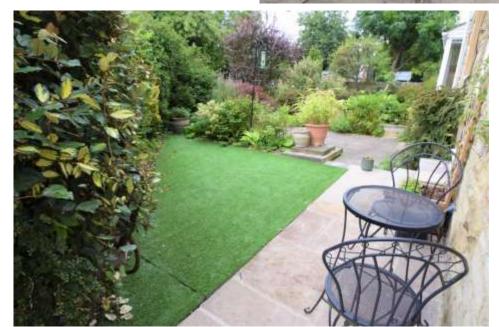

## **Key features:**

 Two Bedroom Town House

- Popular Location
- Modern Inside
- Garage
- Off Street Parking
- Astro Turf Garden
- Council Tax Band C
- EPC Rating D

Briefly comprising: Entrance hall with under stair storage. Modern kitchen with wall and base units and integrated appliances. Spacious lounge with area for dining table. The first floor consists: Double bedroom to the front with storage built into the bulk head. Second double bedroom and house bathroom with walk in shower and floor to ceiling tiles.

The outside benefits from a detached garage, drive and astro turf lawn.

KITCHEN 8' 8" x 11' 6" (2.65m x 3.53m)

LOUNGE/DINER 14' 11" x 11' 10" (4.57m x 3.63m)

BEDROOM 11' 7" x 10' 7" (3.55m x 3.23m)

BATHROOM 5' 10" x 7' 11" (1.79m x 2.43m)