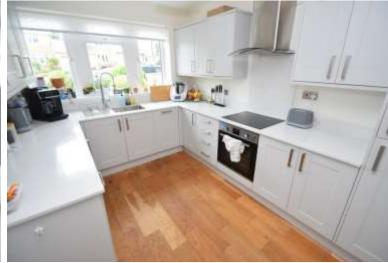

## **Key features:**

 Two Bedroom Town House

- Popular Location
- Modern Inside
- Garage
- Off Street Parking
- Astro Turf Garden
- Council Tax Band C
- EPC Rating D

Briefly comprising: Entrance hall with under stair storage. Modern kitchen with wall and base units and integrated appliances. Spacious lounge with area for dining table. The first floor consists: Double bedroom to the front with storage built into the bulk head. Second double bedroom and house bathroom with walk in shower and floor to ceiling tiles.

The outside benefits from a detached garage, drive and astro turf lawn.

KITCHEN 8' 8" x 11' 6" (2.65m x 3.53m)

LOUNGE/DINER 14' 11" x 11' 10" (4.57m x 3.63m)

BEDROOM 11' 7" x 10' 7" (3.55m x 3.23m)

BATHROOM 5' 10" x 7' 11" (1.79m x 2.43m)