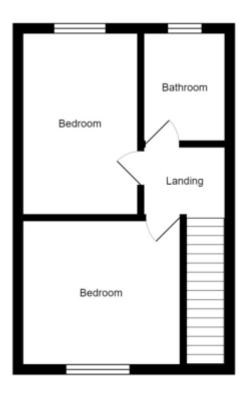

## **Key features:**

 Two Bedroom Town House

- Popular Location
- Modern Inside
- Garage
- Off Street Parking
- Astro Turf Garden
- Council Tax Band C
- EPC Rating D

Briefly comprising: Entrance hall with under stair storage. Modern kitchen with wall and base units and integrated appliances. Spacious lounge with area for dining table. The first floor consists: Double bedroom to the front with storage built into the bulk head. Second double bedroom and house bathroom with walk in shower and floor to ceiling tiles.

The outside benefits from a detached garage, drive and astro turf lawn.

KITCHEN 8' 8" x 11' 6" (2.65m x 3.53m)

LOUNGE/DINER 14' 11" x 11' 10" (4.57m x 3.63m)

BEDROOM 11' 7" x 10' 7" (3.55m x 3.23m)

BATHROOM 5' 10" x 7' 11" (1.79m x 2.43m)

BEDROOM 8' 6" x 13' 3"  $(2.60m \times 4.05m)$ 