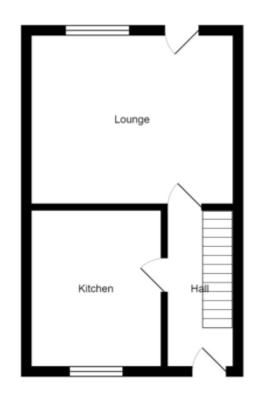

## **Key features:**

 Two Bedroom Town House

- Popular Location
- Modern Inside
- Garage
- Off Street Parking
- Astro Turf Garden
- Council Tax Band C
- EPC Rating D

Briefly comprising: Entrance hall with under stair storage. Modern kitchen with wall and base units and integrated appliances. Spacious lounge with area for dining table. The first floor consists: Double bedroom to the front with storage built into the bulk head. Second double bedroom and house bathroom with walk in shower and floor to ceiling tiles.

The outside benefits from a detached garage, drive and astro turf lawn.

KITCHEN 8' 8" x 11' 6" (2.65m x 3.53m)

LOUNGE/DINER 14' 11" x 11' 10" (4.57m x 3.63m)

BEDROOM 11' 7" x 10' 7" (3.55m x 3.23m)

BATHROOM 5' 10" x 7' 11" (1.79m x 2.43m)