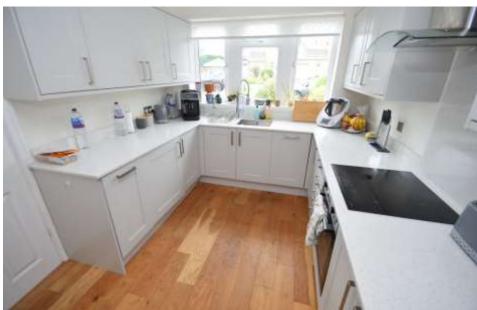

## **Key features:**

 Two Bedroom Town House

- Popular Location
- Modern Inside
- Garage
- Off Street Parking
- Astro Turf Garden
- Council Tax Band C
- EPC Rating D

Briefly comprising: Entrance hall with under stair storage. Modern kitchen with wall and base units and integrated appliances. Spacious lounge with area for dining table. The first floor consists: Double bedroom to the front with storage built into the bulk head. Second double bedroom and house bathroom with walk in shower and floor to ceiling tiles.

The outside benefits from a detached garage, drive and astro turf lawn.

KITCHEN 8' 8" x 11' 6" (2.65m x 3.53m)

LOUNGE/DINER 14' 11" x 11' 10" (4.57m x 3.63m)

BEDROOM 11' 7" x 10' 7" (3.55m x 3.23m)

BATHROOM 5' 10" x 7' 11" (1.79m x 2.43m)