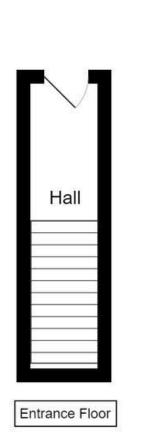

Luxury retirement living for the over 55's. A first floor apartment briefly comprising: Lounge overlooking the bowling green, kitchen with integrated appliances, bathroom with large walk in shower, floor to ceiling tiles and a heated towel rail, bedroom with built-in wardrobes and range of fitted furniture. Gas central heating and uPVC double glazing. Allocated parking space.