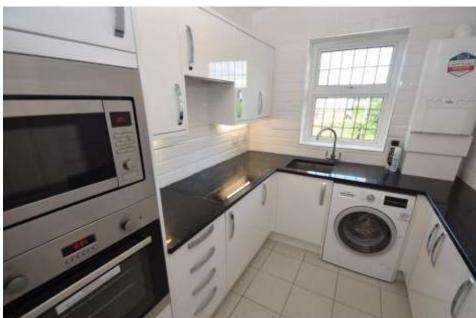

Luxury retirement living for the over 55's. A first floor apartment briefly comprising: Lounge overlooking the bowling green, kitchen with integrated appliances, bathroom with large walk in shower, floor to ceiling tiles and a heated towel rail, bedroom with built-in wardrobes and range of fitted furniture. Gas central heating and uPVC double glazing. Allocated parking space.

Note: photographs are from a similarly refitted property.