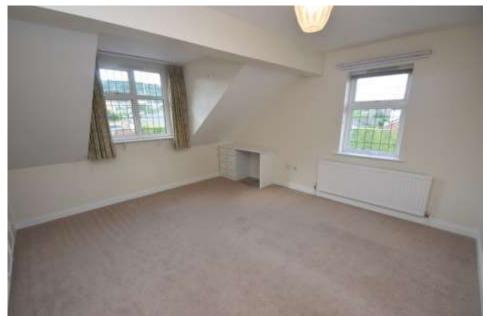

Luxury retirement living for the over 55's. A first floor apartment briefly comprising: Lounge overlooking the bowling green, kitchen with integrated appliances, bathroom with large walk in shower, floor to ceiling tiles and a heated towel rail, bedroom with built-in wardrobes and range of fitted furniture. Gas central heating and uPVC double glazing. Allocated parking space.

Note: photographs are from a similarly refitted property.