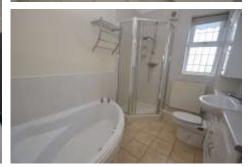

Luxury retirement living for the over 55's. A first floor apartment briefly comprising: Lounge overlooking the bowling green, kitchen with integrated appliances, bathroom with large walk in shower, floor to ceiling tiles and a heated towel rail, bedroom with built-in wardrobes and range of fitted furniture. Gas central heating and uPVC double glazing. Allocated parking space.

Note: photographs are from a similarly refitted property.