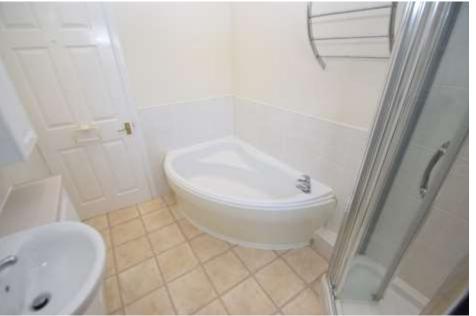

Luxury retirement living for the over 55's. A first floor apartment briefly comprising: Lounge overlooking the bowling green, kitchen with integrated appliances, bathroom with large walk in shower, floor to ceiling tiles and a heated towel rail, bedroom with built-in wardrobes and range of fitted furniture. Gas central heating and uPVC double glazing. Allocated parking space.

Note: photographs are from a similarly refitted property.