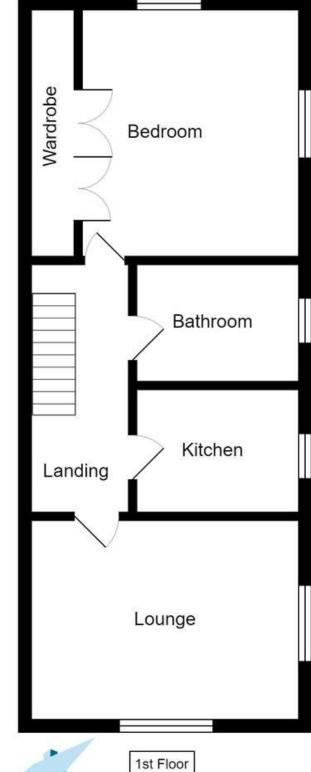

Luxury retirement living for the over 55's. A first floor apartment briefly comprising: Lounge overlooking the bowling green, kitchen with integrated appliances, bathroom with large walk in shower, floor to ceiling tiles and a heated towel rail, bedroom with built-in wardrobes and range of fitted furniture. Gas central heating and uPVC double glazing. Allocated parking space.