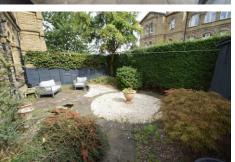

Briefly comprising: Through entrance hall, Lounge with centrepiece ornate fireplace. Modern kitchen. Separate laundry/utility room. Down stairs WC. Two double bedrooms and house bathroom with walk in shower and floor to ceiling tiles. Enclosed rear garden complete with seating area and water feature. Permit parking and wonderful outlook over the communal green.