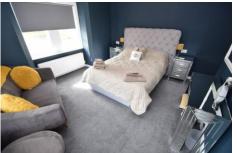

Briefly comprising: Through entrance hall, Lounge with centrepiece ornate fireplace. Modern kitchen. Separate laundry/utility room. Down stairs WC. Two double bedrooms and house bathroom with walk in shower and floor to ceiling tiles. Enclosed rear garden complete with seating area and water feature. Permit parking and wonderful outlook over the communal green.

UTILITY 2' 10" x 6' 3" (0.87m x 1.93m)

WC 3' 0" x 5' 1" (0.92m x 1.55m)

BEDROOM 12' 1" x 13' 2" (3.69m x 4.02m)

BATHROOM 6' 0" x 4' 3" (1.85m x 1.30m)

BEDROOM 10' 5" x 6' 9" (3.19m x 2.08m)