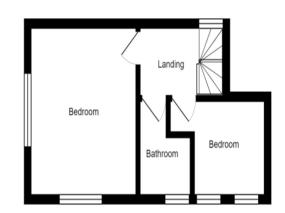

Briefly comprising: Through entrance hall, Lounge with centrepiece ornate fireplace. Modern kitchen. Separate laundry/utility room. Down stairs WC. Two double bedrooms and house bathroom with walk in shower and floor to ceiling tiles. Enclosed rear garden complete with seating area and water feature. Permit parking and wonderful outlook over the communal green.

UTILITY 2' 10" x 6' 3" (0.87m x 1.93m)

WC 3' 0" x 5' 1" (0.92m x 1.55m)

BEDROOM 12' 1" x 13' 2" (3.69m x 4.02m)

BATHROOM 6' 0" x 4' 3" (1.85m x 1.30m)

BEDROOM 10' 5" x 6' 9" (3.19m x 2.08m)