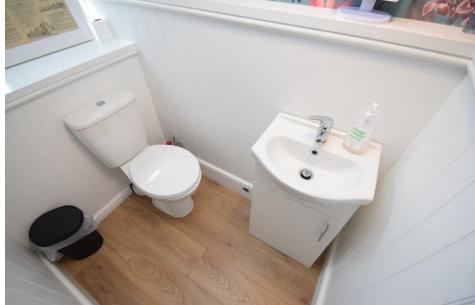

Briefly comprising: Through entrance hall, Lounge with centrepiece ornate fireplace. Modern kitchen. Separate laundry/utility room. Down stairs WC. Two double bedrooms and house bathroom with walk in shower and floor to ceiling tiles. Enclosed rear garden complete with seating area and water feature. Permit parking and wonderful outlook over the communal green.

UTILITY 2' 10" x 6' 3" (0.87m x 1.93m)

WC 3' 0" x 5' 1" (0.92m x 1.55m)

BEDROOM 12' 1" x 13' 2" (3.69m x 4.02m)

BATHROOM 6' 0" x 4' 3" (1.85m x 1.30m)

BEDROOM 10' 5" x 6' 9" (3.19m x 2.08m)