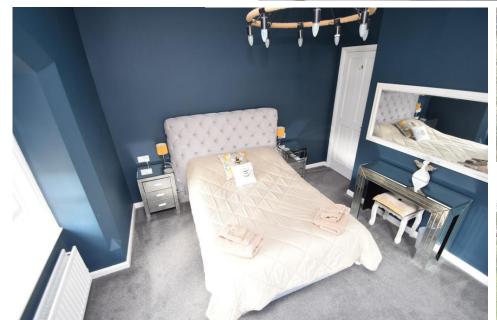

Briefly comprising: Through entrance hall, Lounge with centrepiece ornate fireplace. Modern kitchen. Separate laundry/utility room. Down stairs WC. Two double bedrooms and house bathroom with walk in shower and floor to ceiling tiles. Enclosed rear garden complete with seating area and water feature. Permit parking and wonderful outlook over the communal green.

UTILITY 2' 10" x 6' 3" (0.87m x 1.93m)

WC 3' 0" x 5' 1" (0.92m x 1.55m)

BEDROOM 12' 1" x 13' 2" (3.69m x 4.02m)

BATHROOM 6' 0" x 4' 3" (1.85m x 1.30m)

BEDROOM 10' 5" x 6' 9" (3.19m x 2.08m)