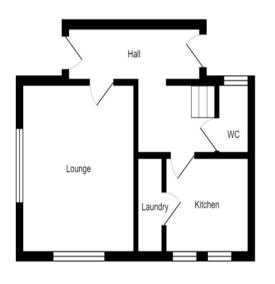

Briefly comprising: Through entrance hall, Lounge with centrepiece ornate fireplace. Modern kitchen. Separate laundry/utility room. Down stairs WC. Two double bedrooms and house bathroom with walk in shower and floor to ceiling tiles. Enclosed rear garden complete with seating area and water feature. Permit parking and wonderful outlook over the communal green.

Currently used as an Airbnb and generates an average monthly income of £1700.

This property could be sold fully furnished subject to negotiation with the sellers.

LOUNGE 11' 9" x 12' 9" (3.59m x 3.89m)

KITCHEN 8' 7" x 6' 9" (2.64m x 2.07m)

UTILITY 2' 10" x 6' 3" (0.87m x 1.93m)

WC 3' 0" x 5' 1" (0.92m x 1.55m)

BEDROOM 12' 1" x 13' 2" (3.69m x 4.02m)

BATHROOM 6' 0" x 4' 3" (1.85m x 1.30m)

BEDROOM 10' 5" x 6' 9" (3.19m x 2.08m)