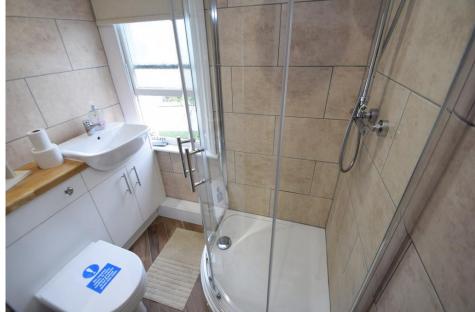

Briefly comprising: Through entrance hall, Lounge with centrepiece ornate fireplace. Modern kitchen. Separate laundry/utility room. Down stairs WC. Two double bedrooms and house bathroom with walk in shower and floor to ceiling tiles. Enclosed rear garden complete with seating area and water feature. Permit parking and wonderful outlook over the communal green.

UTILITY 2' 10" x 6' 3" (0.87m x 1.93m)

WC 3' 0" x 5' 1" (0.92m x 1.55m)

BEDROOM 12' 1" x 13' 2" (3.69m x 4.02m)

BATHROOM 6' 0" x 4' 3" (1.85m x 1.30m)

BEDROOM 10' 5" x 6' 9" (3.19m x 2.08m)