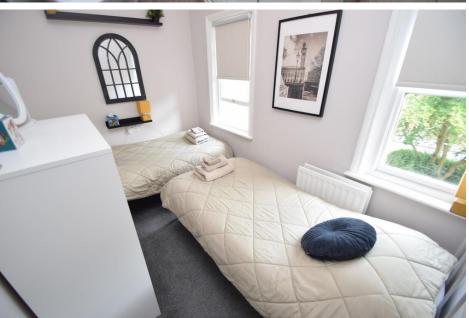

Briefly comprising: Through entrance hall, Lounge with centrepiece ornate fireplace. Modern kitchen. Separate laundry/utility room. Down stairs WC. Two double bedrooms and house bathroom with walk in shower and floor to ceiling tiles. Enclosed rear garden complete with seating area and water feature. Permit parking and wonderful outlook over the communal green.

UTILITY 2' 10" x 6' 3" (0.87m x 1.93m)

WC 3' 0" x 5' 1" (0.92m x 1.55m)

BEDROOM 12' 1" x 13' 2" (3.69m x 4.02m)

BATHROOM 6' 0" x 4' 3" (1.85m x 1.30m)

BEDROOM 10' 5" x 6' 9" (3.19m x 2.08m)