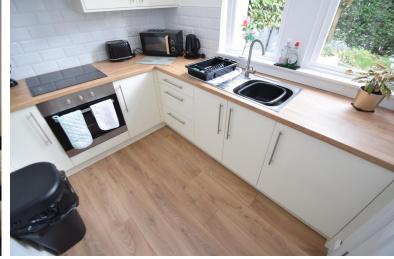

Currently used as an Airbnb and generates an average monthly income of £1700.

This property could be sold fully furnished subject to negotiation with the sellers.

LOUNGE 11' 9" x 12' 9" (3.59m x 3.89m)

KITCHEN 8' 7" x 6' 9" (2.64m x 2.07m)