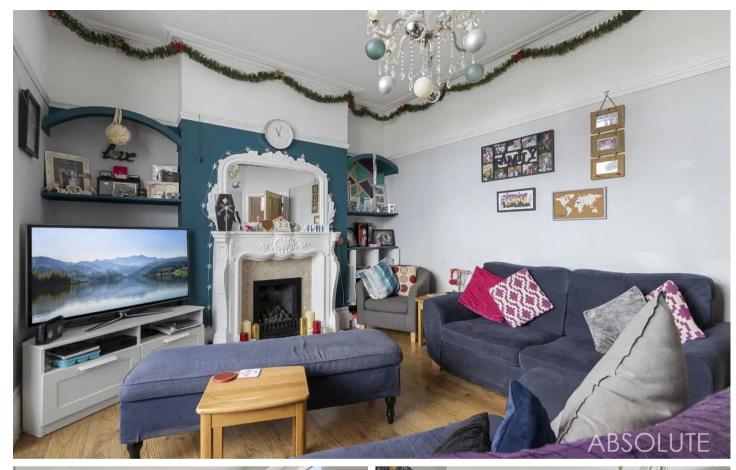

## Torquay

This spacious four bed Edwardian style semi detached house has accommodation set over 2 levels briefly comprising of a reception hallway, downstairs cloakroom/WC, sitting room, formal dining room, breakfast room and fitted kitchen with built in appliances. On the first floor there are four bedrooms and a four piece family bathroom/WC. The property benefits from the installation of uPVC double glazing and gas central heating. Outside there is off road parking to the front, an enclosed front garden which is level and laid largely to lawn and a level rear garden which is enclosed by timber fencing and brick walling with flower beds bordering and a single garage with a workshop area which is accessed via the rear lane.