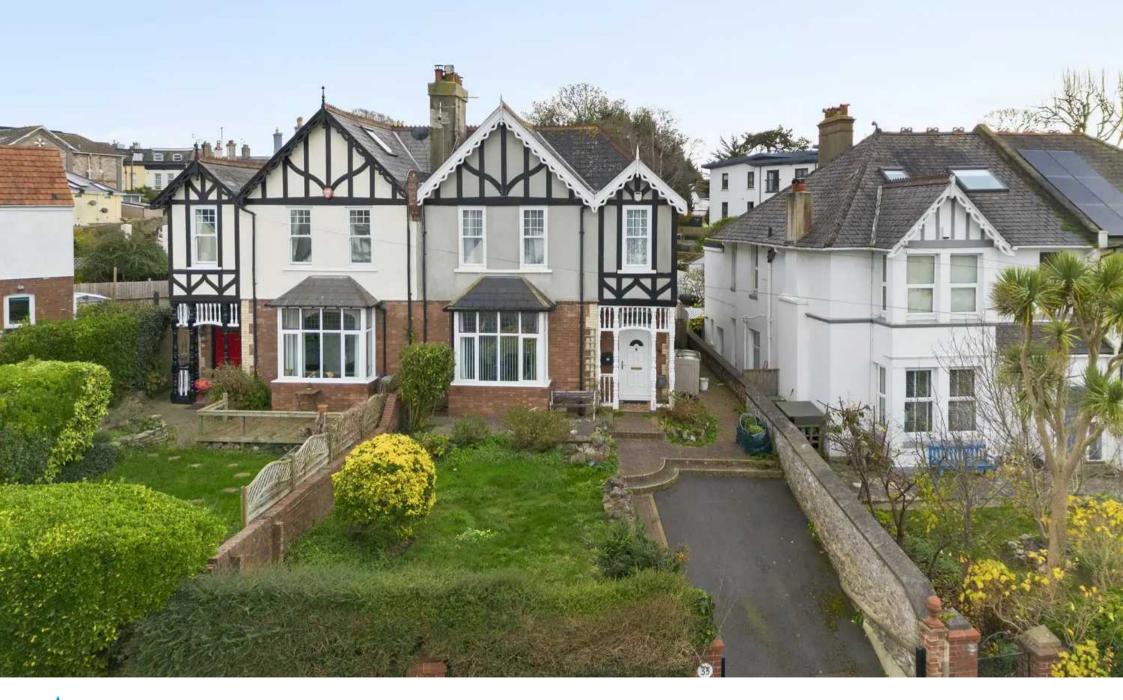

## Torquay

This spacious four bed Edwardian style semi detached house has accommodation set over 2 levels briefly comprising of a reception hallway, downstairs cloakroom/WC, sitting room, formal dining room, breakfast room and fitted kitchen with built in appliances. On the first floor there are four bedrooms and a four piece family bathroom/WC. The property benefits from the installation of uPVC double glazing and gas central heating. Outside there is off road parking to the front, an enclosed front garden which is level and laid largely to lawn and a level rear garden which is enclosed by timber fencing and brick walling with flower beds bordering and a single garage with a workshop area which is accessed via the rear lane.

### Torquay

The property occupies a popular residential position within close proximity to local shops at Plainmoor, local schools and approximately I mile from Torquay town centre and sea front. An internal inspection is highly recommended to appreciate size, position and flexibility the accommodation boasts.