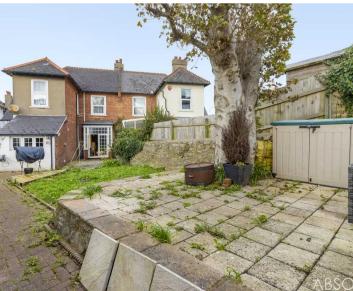

#### REAR GARDEN

Level rear garden which is enclosed by timber fencing and brick walling with flower beds bordering

#### FRONT GARDEN

Enclosed front garden is level and laid largely to lawn