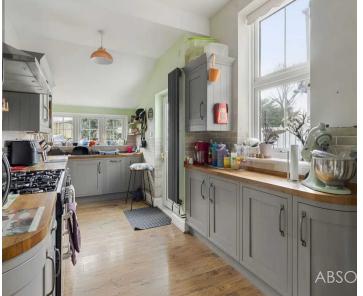

## Torquay

This spacious four bed Edwardian style semi detached house has accommodation set over 2 levels briefly comprising of a reception hallway, downstairs cloakroom/WC, sitting room, formal dining room, breakfast room and fitted kitchen with built in appliances. On the first floor there are four bedrooms and a four piece family bathroom/WC. The property benefits from the installation of uPVC double glazing and gas central heating. Outside there is off road parking to the front, an enclosed front garden which is level and laid largely to lawn and a level rear garden which is enclosed by timber fencing and brick walling with flower beds bordering and a single garage with a workshop area which is accessed via the rear lane.