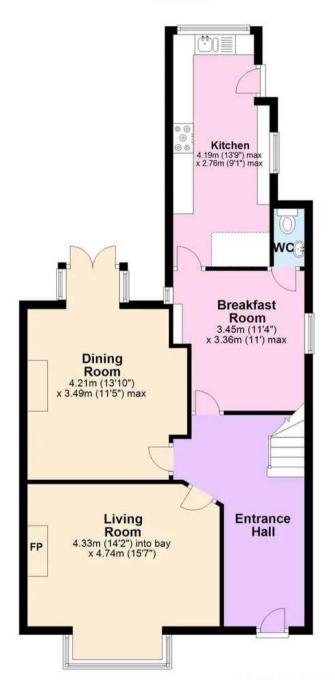

## Torquay

This spacious four bed Edwardian style semi detached house has accommodation set over 2 levels briefly comprising of a reception hallway, downstairs cloakroom/WC, sitting room, formal dining room, breakfast room and fitted kitchen with built in appliances. On the first floor there are four bedrooms and a four piece family bathroom/WC. The property benefits from the installation of uPVC double glazing and gas central heating. Outside there is off road parking to the front, an enclosed front garden which is level and laid largely to lawn and a level rear garden which is enclosed by timber fencing and brick walling with flower beds bordering and a single garage with a workshop area which is accessed via the rear lane.

#### **Ground Floor**

Total area: approx. 135.2 sq. metres (1455.1 sq. feet)