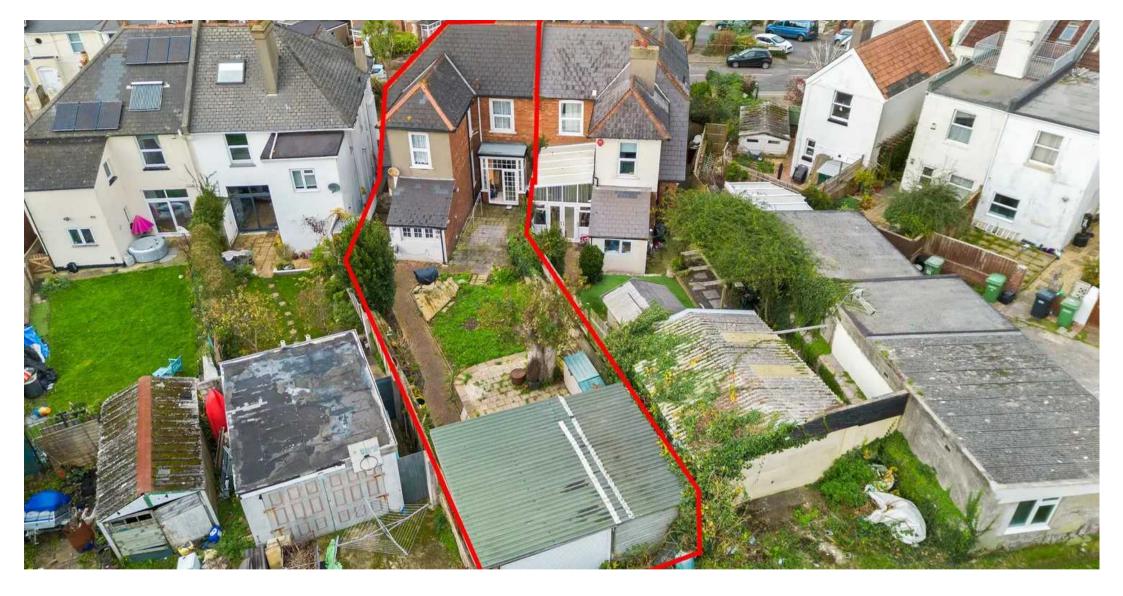

## Torquay

This spacious four bed Edwardian style semi detached house has accommodation set over 2 levels briefly comprising of a reception hallway, downstairs cloakroom/WC, sitting room, formal dining room, breakfast room and fitted kitchen with built in appliances. On the first floor there are four bedrooms and a four piece family bathroom/WC. The property benefits from the installation of uPVC double glazing and gas central heating. Outside there is off road parking to the front, an enclosed front garden which is level and laid largely to lawn and a level rear garden which is enclosed by timber fencing and brick walling with flower beds bordering and a single garage with a workshop area which is accessed via the rear lane.

#### REAR GARDEN

Level rear garden which is enclosed by timber fencing and brick walling with flower beds bordering

#### FRONT GARDEN

Enclosed front garden is level and laid largely to lawn

#### GARAGE

Single Garage

#### OFF ROAD

1 Parking Space