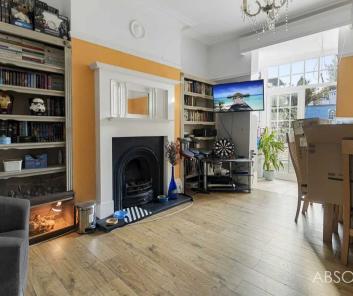

## Torquay

This spacious four bed Edwardian style semi detached house has accommodation set over 2 levels briefly comprising of a reception hallway, downstairs cloakroom/WC, sitting room, formal dining room, breakfast room and fitted kitchen with built in appliances. On the first floor there are four bedrooms and a four piece family bathroom/WC. The property benefits from the installation of uPVC double glazing and gas central heating. Outside there is off road parking to the front, an enclosed front garden which is level and laid largely to lawn and a level rear garden which is enclosed by timber fencing and brick walling with flower beds bordering and a single garage with a workshop area which is accessed via the rear lane.