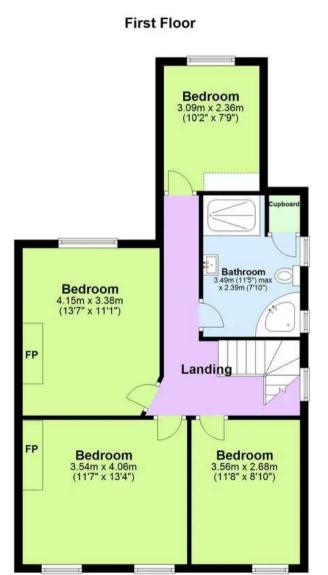

## Torquay

This spacious four bed Edwardian style semi detached house has accommodation set over 2 levels briefly comprising of a reception hallway, downstairs cloakroom/WC, sitting room, formal dining room, breakfast room and fitted kitchen with built in appliances. On the first floor there are four bedrooms and a four piece family bathroom/WC. The property benefits from the installation of uPVC double glazing and gas central heating. Outside there is off road parking to the front, an enclosed front garden which is level and laid largely to lawn and a level rear garden which is enclosed by timber fencing and brick walling with flower beds bordering and a single garage with a workshop area which is accessed via the rear lane.

Council Tax band: E

Tenure: Freehold

EPC Energy Efficiency Rating: E

- Spacious accommodation located close to local shops
- Downstairs cloakroom/WC
- Three reception rooms
- Modern fitted kitchen
- Four bedrooms
- Four piece bathroom/WC
- uPVC double glazing and gas central heating
- Off road parking and single garage
- Front and rear gardens