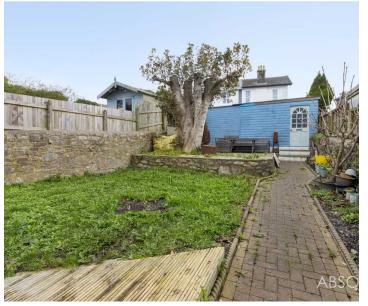

#### REAR GARDEN

Level rear garden which is enclosed by timber fencing and brick walling with flower beds bordering

#### FRONT GARDEN

Enclosed front garden is level and laid largely to lawn

#### GARAGE

Single Garage

#### OFF ROAD

1 Parking Space