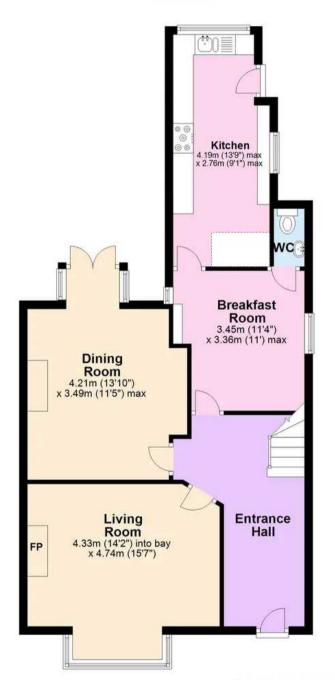

lawn

#### GARAGE

Single Garage

#### **OFF STREET**

1 Parking Space

# **Studley Road**

## Torquay

The property occupies a popular residential position within close proximity to local shops at Plainmoor, local schools and approximately 1 mile from Torquay town centre and sea front. An internal inspection is highly recommended to appreciate size, position and flexibility the accommodation boasts.

Council Tax band: E

Tenure: Freehold

EPC Energy Efficiency Rating: E

- Spacious accommodation located close to local shops
- Downstairs cloakroom/WC
- Three reception rooms
- Modern fitted kitchen
- Four bedrooms
- Four piece bathroom/WC
- uPVC double glazing and gas central heating
- Off road parking and single garage
- Front and rear gardens





















### **Ground Floor**









Total area: approx. 135.2 sq. metres (1455.1 sq. feet)



# Absolute Sales & Lettings

Absolute Sales & Lettings Ltd, 13 Ilsham Road - TQ1 2JG

01803 214214

torquay@movewithabsolute.co.uk

movewithabsolute.co.uk/