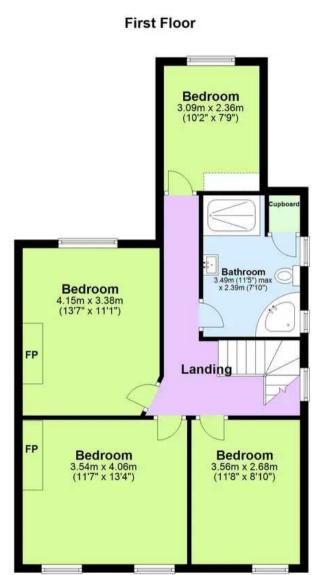

## Torquay

Nestled in a sought-after location, this immaculate 4-bedroom semi-detached house offers a perfect blend of contemporary living and convenience. Set in close proximity to highly regarded local schools, this residence boasts bright and spacious accommodation throughout, accentuated by beautiful high ceilings. The property features a modern fitted kitchen with the potential to convert into a separate utility room, while also benefitting from driveway parking and a single garage. With a good-sized yet low-maintenance front and rear garden, this home is perfect for those looking for a balance of indoor comfort and outdoor serenity. The property comprises four generously sized bedrooms, a four-piece bathroom/WC, uPVC double glazing, gas central heating, and a downstairs WC, ensuring every modern comfort is catered for in this stunning home.

Council Tax band: E

Tenure: Freehold

EPC Energy Efficiency Rating: E

- Spacious accommodation located close to local shops
- Downstairs cloakroom/WC
- Three reception rooms
- Modern fitted kitchen
- Four bedrooms
- Four piece bathroom/WC
- uPVC double glazing and gas central heating
- Off road parking and single garage
- Front and rear gardens