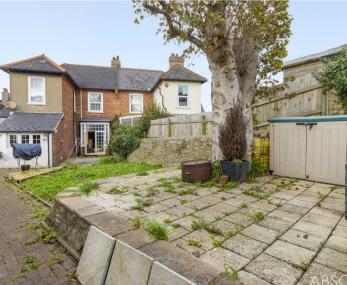

Stepping outside, the property offers a haven of tranquillity with its enchanting outside spaces. The level rear garden, enclosed by timber fencing and brick walling with flower beds bordering, provides the ideal backdrop for relaxing or entertaining, while the enclosed front garden, level and largely laid to lawn, radiates a welcoming kerb appeal. Whether unwinding amidst the blossoming flower beds or revelling in the open green spaces, the wide-ranging outdoor areas form a serene escape from the hustle and bustle of every-day life. With the perfect fusion of indoor elegance and outdoor bliss, this property beckons those seeking a harmonious blend of comfort and style in a picturesque setting.

#### Rear Garden

Level rear garden which is enclosed by timber fencing and brick walling with flower beds bordering