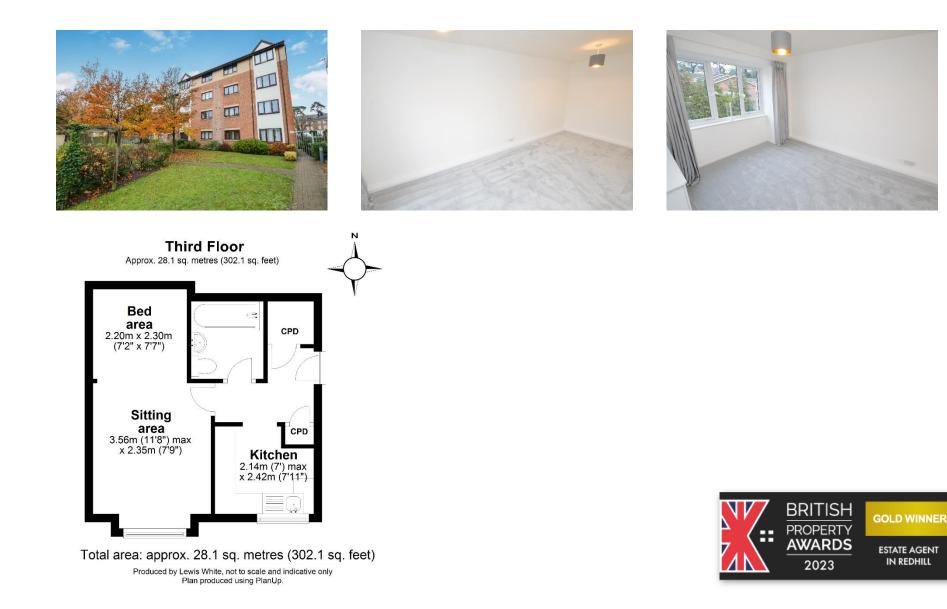

## MODERN 3RD FLOOR STUDIO APARTMENT

27 Cromwell Place, Station Road, Redhill, Surrey, RH1 1EX

BUY TO LET INVESTMENT PROPERTY. Current 12 month assured shorthold tenancy commenced January 2024 with standard terms. Current income £1,050 pcm. Share of freehold.

Open-plan design, a contemporary kitchen, and a refreshed bathroom. Picture fresh decor, new carpets underfoot, a communal garden, allocated parking, and an entry phone system. Plus, you're just a stroll away from Redhill train station and the town centre.