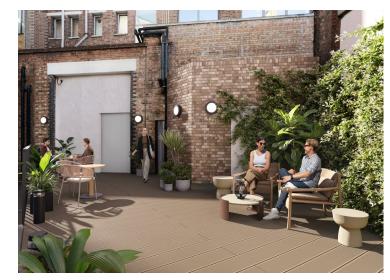

#### Amenities

- Currently under redevelopment
- Self-contained with own front door directly from Britannia Street
- Superb natural daylight
- Generous floor to ceiling heights
- Generous skylights
- Two unique mezzanine floors
- Brand new air-conditioning
- Modern suspended lighting
- New WCs facilities
- Communal external courtyard
- Loading access direct from Leeke Street

There is proposed to be a communal landscaped courtyard to the side of the main building. Additional access via King's Cross Road.

We will be seeking a single occupier.

King's Cross 6-24 Britannia Street WCIX 9JD