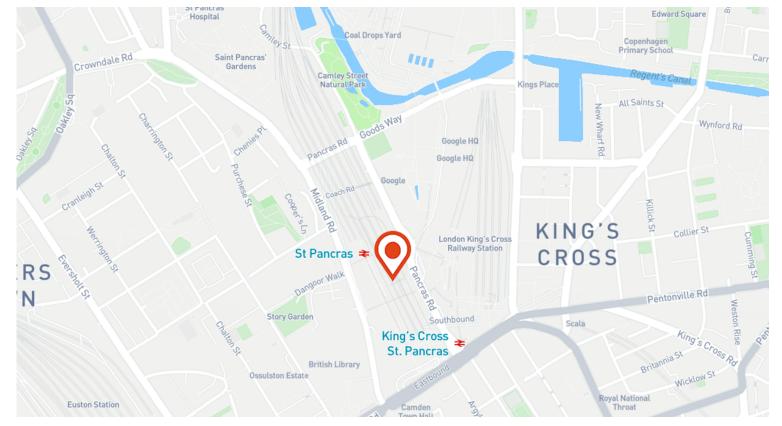

#### Location

Located in the thriving district of King's Cross, Britannia Street promises unparalleled accessibility and connectivity. With King's Cross Station just a stone's throw away, the property offers exceptional links to the rest of London, the UK, and Europe through both national rail and the Eurostar. Its position amidst a blend of historic structures and innovative new developments.