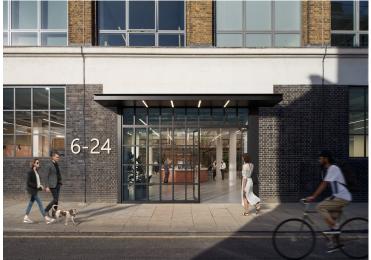

**King's Cross** 6-24 Britannia Street WC1X 9JD

Coming Soon... Sensational Self-Contained Office/Studio/Showroom Space With Generous Ceiling Heights, Mezzanine Levels & Sky Lights

- 00

For Rent 14,865 ft<sup>2</sup>

#### Amenities

- Currently under redevelopment
- Self-contained with own front door directly from Britannia Street
- Superb natural daylight
- Generous floor to ceiling heights
- Generous skylights
- Two unique mezzanine floors
- Brand new air-conditioning
- Modern suspended lighting
- New WCs facilities
- Communal external courtyard
- Loading access direct from Leeke Street

#### Description

The Building is a former industrial warehouse, since occupied by The Gagosian Gallery for the past 20 years, now since vacated.

The development is proposed to refurbish internally throughout the ground floor and to install two mezzanine floors.

The ground floor has very generous floor to ceiling heights.

The windows and front doors are to be replaced with new cool industrial style frames.

There is access from both Britannia Street and Leeke Street at the rear.