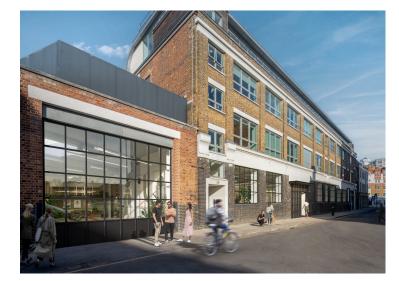

#### Description

The Building is a former industrial warehouse, since occupied by The Gagosian Gallery for the past 20 years, now since vacated.

The development is proposed to refurbish internally throughout the ground floor and to install two mezzanine floors.

The ground floor has very generous floor to ceiling heights.

The windows and front doors are to be replaced with new cool industrial style frames.

There is access from both Britannia Street and Leeke Street at the rear.

There is proposed to be a communal landscaped courtyard to the side of the main building. Additional access via King's Cross Road.

We will be seeking a single occupier.

King's Cross 6-24 Britannia Street WCIX 9JD