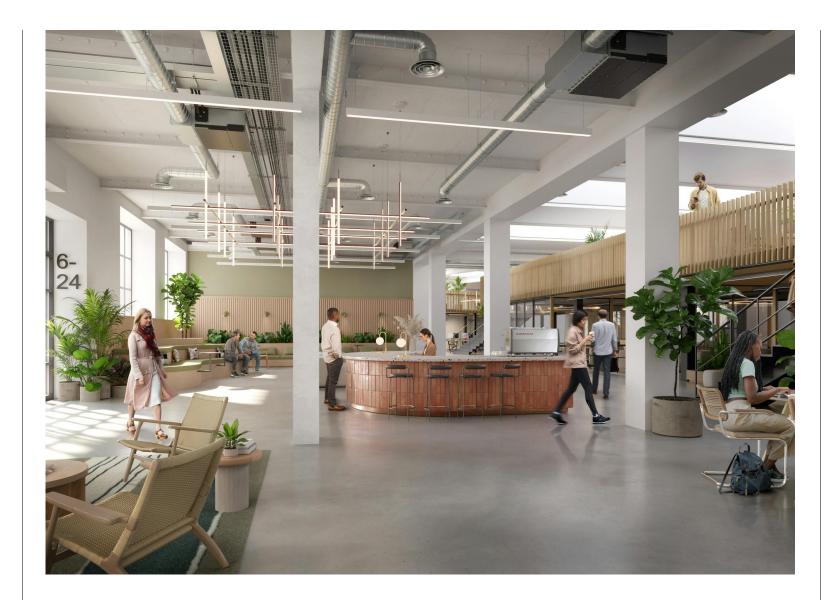

#### Amenities

- Currently under redevelopment
- Self-contained with own front door directly from Britannia Street
- Superb natural daylight
- Generous floor to ceiling heights
- Generous skylights
- Two unique mezzanine floors
- Brand new air-conditioning
- Modern suspended lighting
- New WCs facilities
- Communal external courtyard
- Loading access direct from Leeke Street

#### Description

The Building is a former industrial warehouse, since occupied by The Gagosian Gallery for the past 20 years, now since vacated.

The development is proposed to refurbish internally throughout the ground floor and to install two mezzanine floors.

The ground floor has very generous floor to ceiling heights.

The windows and front doors are to be replaced with new cool industrial style frames.

There is access from both Britannia Street and Leeke Street at the rear.