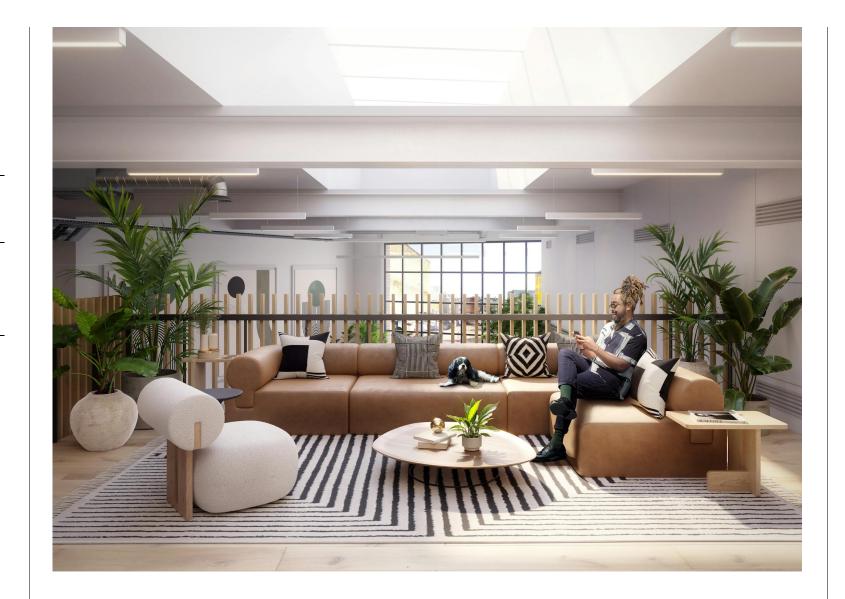

#### Amenities

- Currently under redevelopment
- Self-contained with own front door directly from Britannia Street
- Superb natural daylight
- Generous floor to ceiling heights
- Generous skylights
- Two unique mezzanine floors
- Brand new air-conditioning
- Modern suspended lighting
- New WCs facilities
- Communal external courtyard
- Loading access direct from Leeke Street

The ground floor has very generous floor to ceiling heights.

The windows and front doors are to be replaced with new cool industrial style frames.

There is access from both Britannia Street and Leeke Street at the rear.