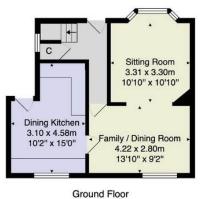

### GROUND FLOOR ENTRANCE HALL SITTING ROOM

With bay window and wall-mounted electric fire.

### **DINING / FAMILY ROOM**

Providing a dining space or further sitting area with window overlooking the garden and fitted shelving.

### **DINING KITCHEN**

A modern fitted kitchen with dining area and window overlooking the garden. The kitchen comprises a range of stylish fitted units with gas hob, double oven and integrated fridge / freezer.

**Council Tax Band - C** 

First Floor

Total Area: 83.5 m² ... 899 ft²

All measurements are approximate and for display purposes only.

No liability is accepted by either the agency or Box Property Solutions Ltd as to the exact measurements of the rooms.