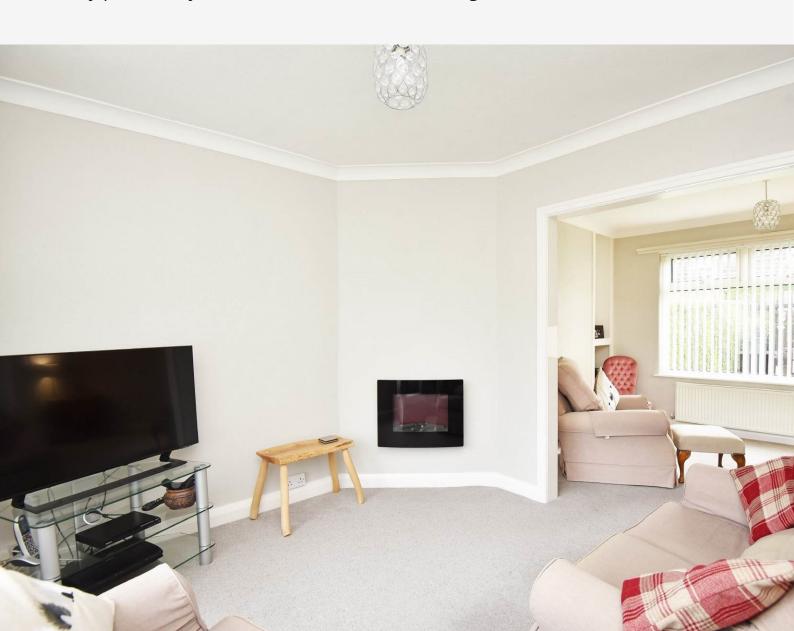

### GROUND FLOOR ENTRANCE HALL SITTING ROOM

With bay window and wall-mounted electric fire.

### **DINING / FAMILY ROOM**

Providing a dining space or further sitting area with window overlooking the garden and fitted shelving.