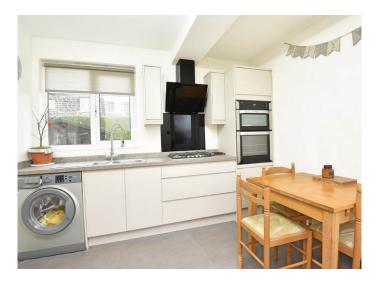

### **DINING KITCHEN**

A modern fitted kitchen with dining area and window overlooking the garden. The kitchen comprises a range of stylish fitted units with gas hob, double oven and integrated fridge / freezer.