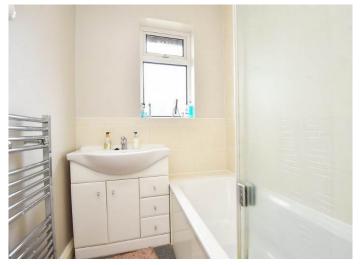

### **BATHROOM**

With washbasin set within a vanity unit, and bath with shower above. Heated towel rail.