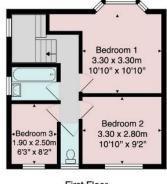

# FIRST FLOOR BEDROOMS

There are three good-sized bedrooms on the first floor.

**Council Tax Band - C** 

First Floor

Total Area: 83.5 m² ... 899 ft²

All measurements are approximate and for display purposes only.

No liability is accepted by either the agency or Box Property Solutions Ltd as to the exact measurements of the rooms.