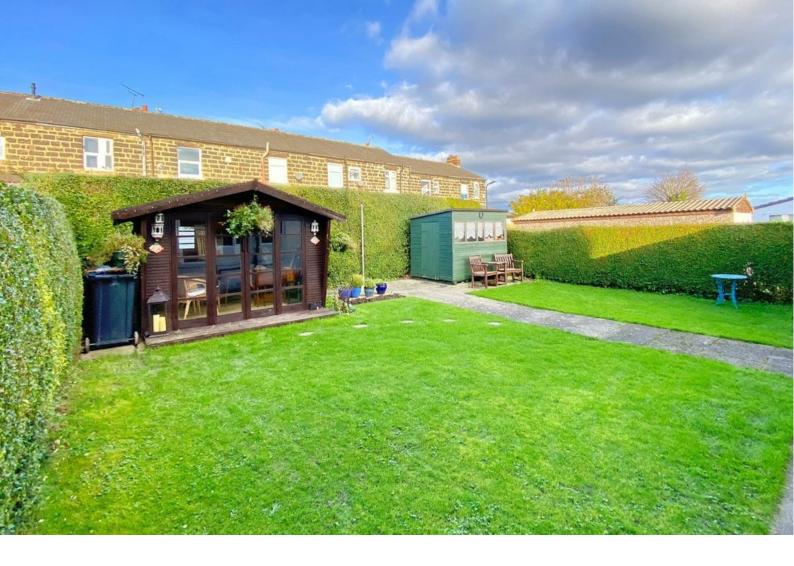

### **OUTSIDE**

A driveway provides parking and leads to a single garage. To the rear of the property there is a good-sized garden with lawn, paved, sitting area, shed and summerhouse.

Tenure - Freehold